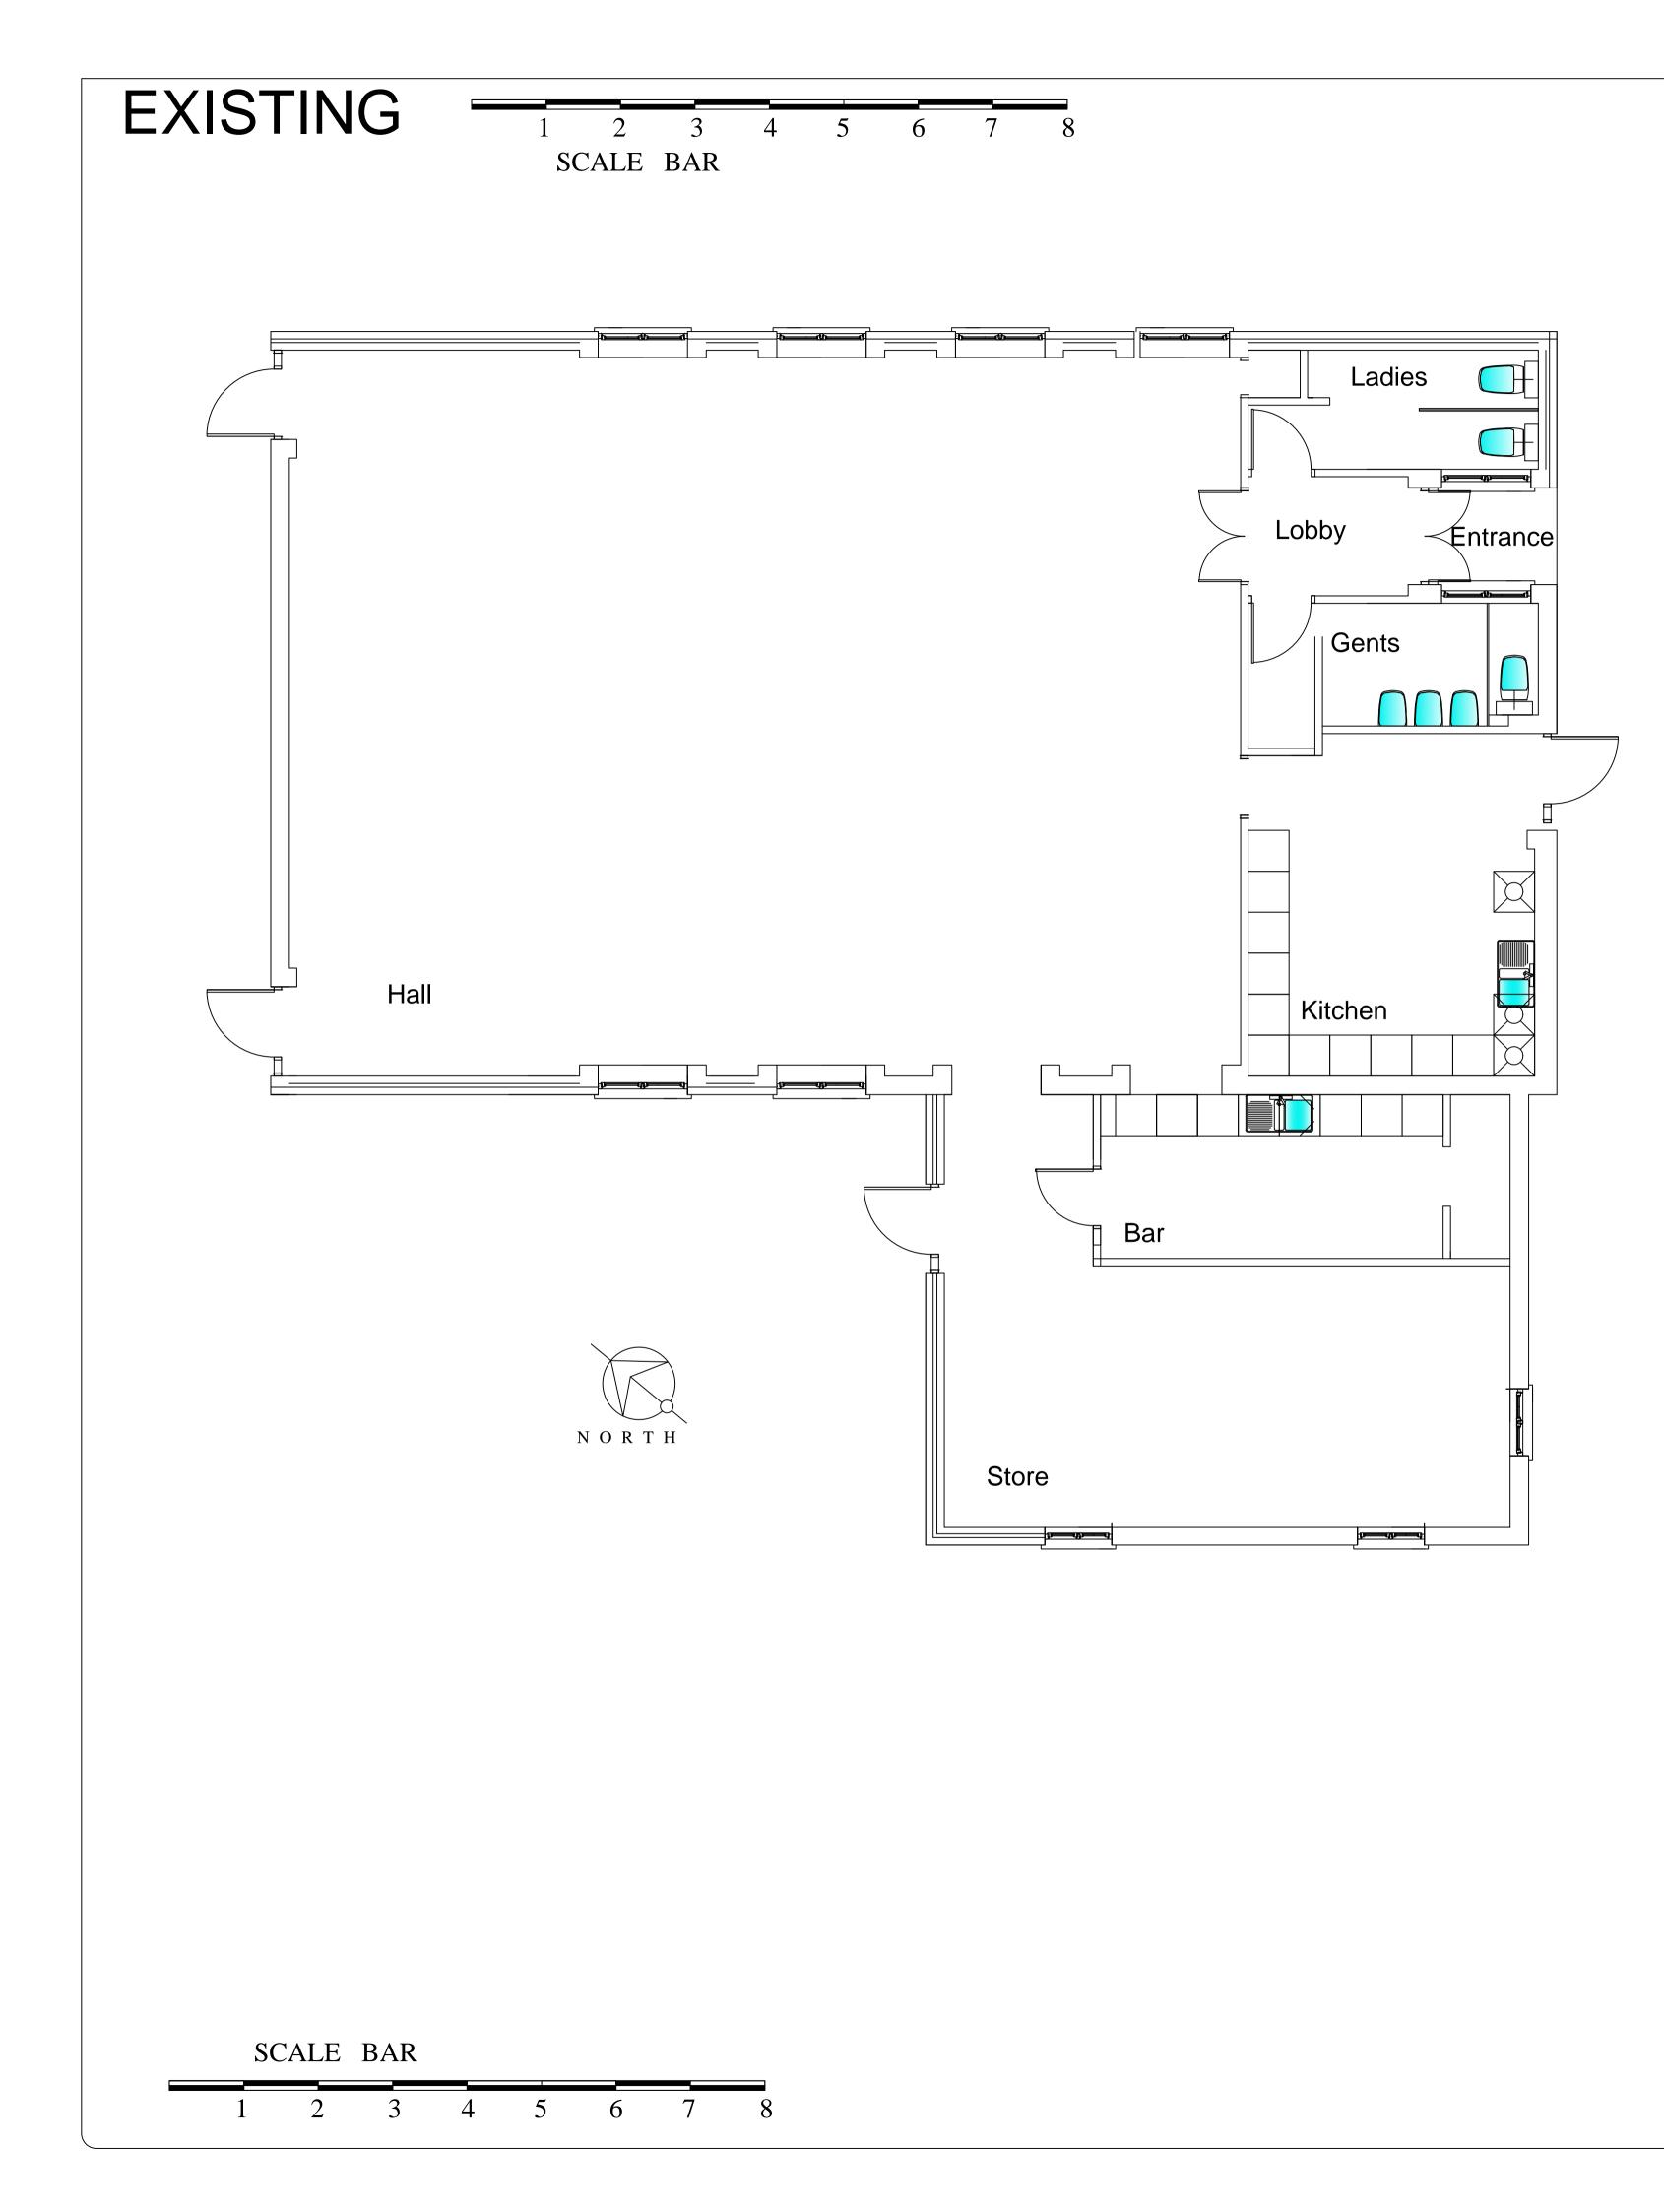

Village Hall

Client

Village Hall Wendelbury Oxfordshire

<sup>Scale</sup> 1:50 Drawing No

Existing Plans & Elevations