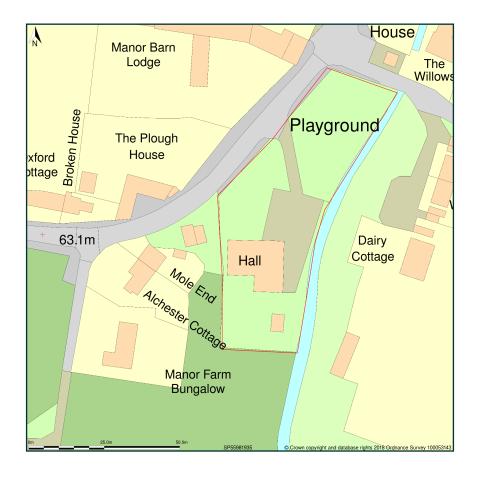

## Wendlebury Village Hall, Main Street, Wendlebury, Oxfordshire, OX25 2PS

Site Plan shows area bounded by: 455918.33, 219282.94 456059.75, 219424.36 (at a scale of 1:1250), OSGridRef: SP55981935. The representation of a road, track or path is no evidence of a right of way. The representation of features as lines is no evidence of a property boundary.