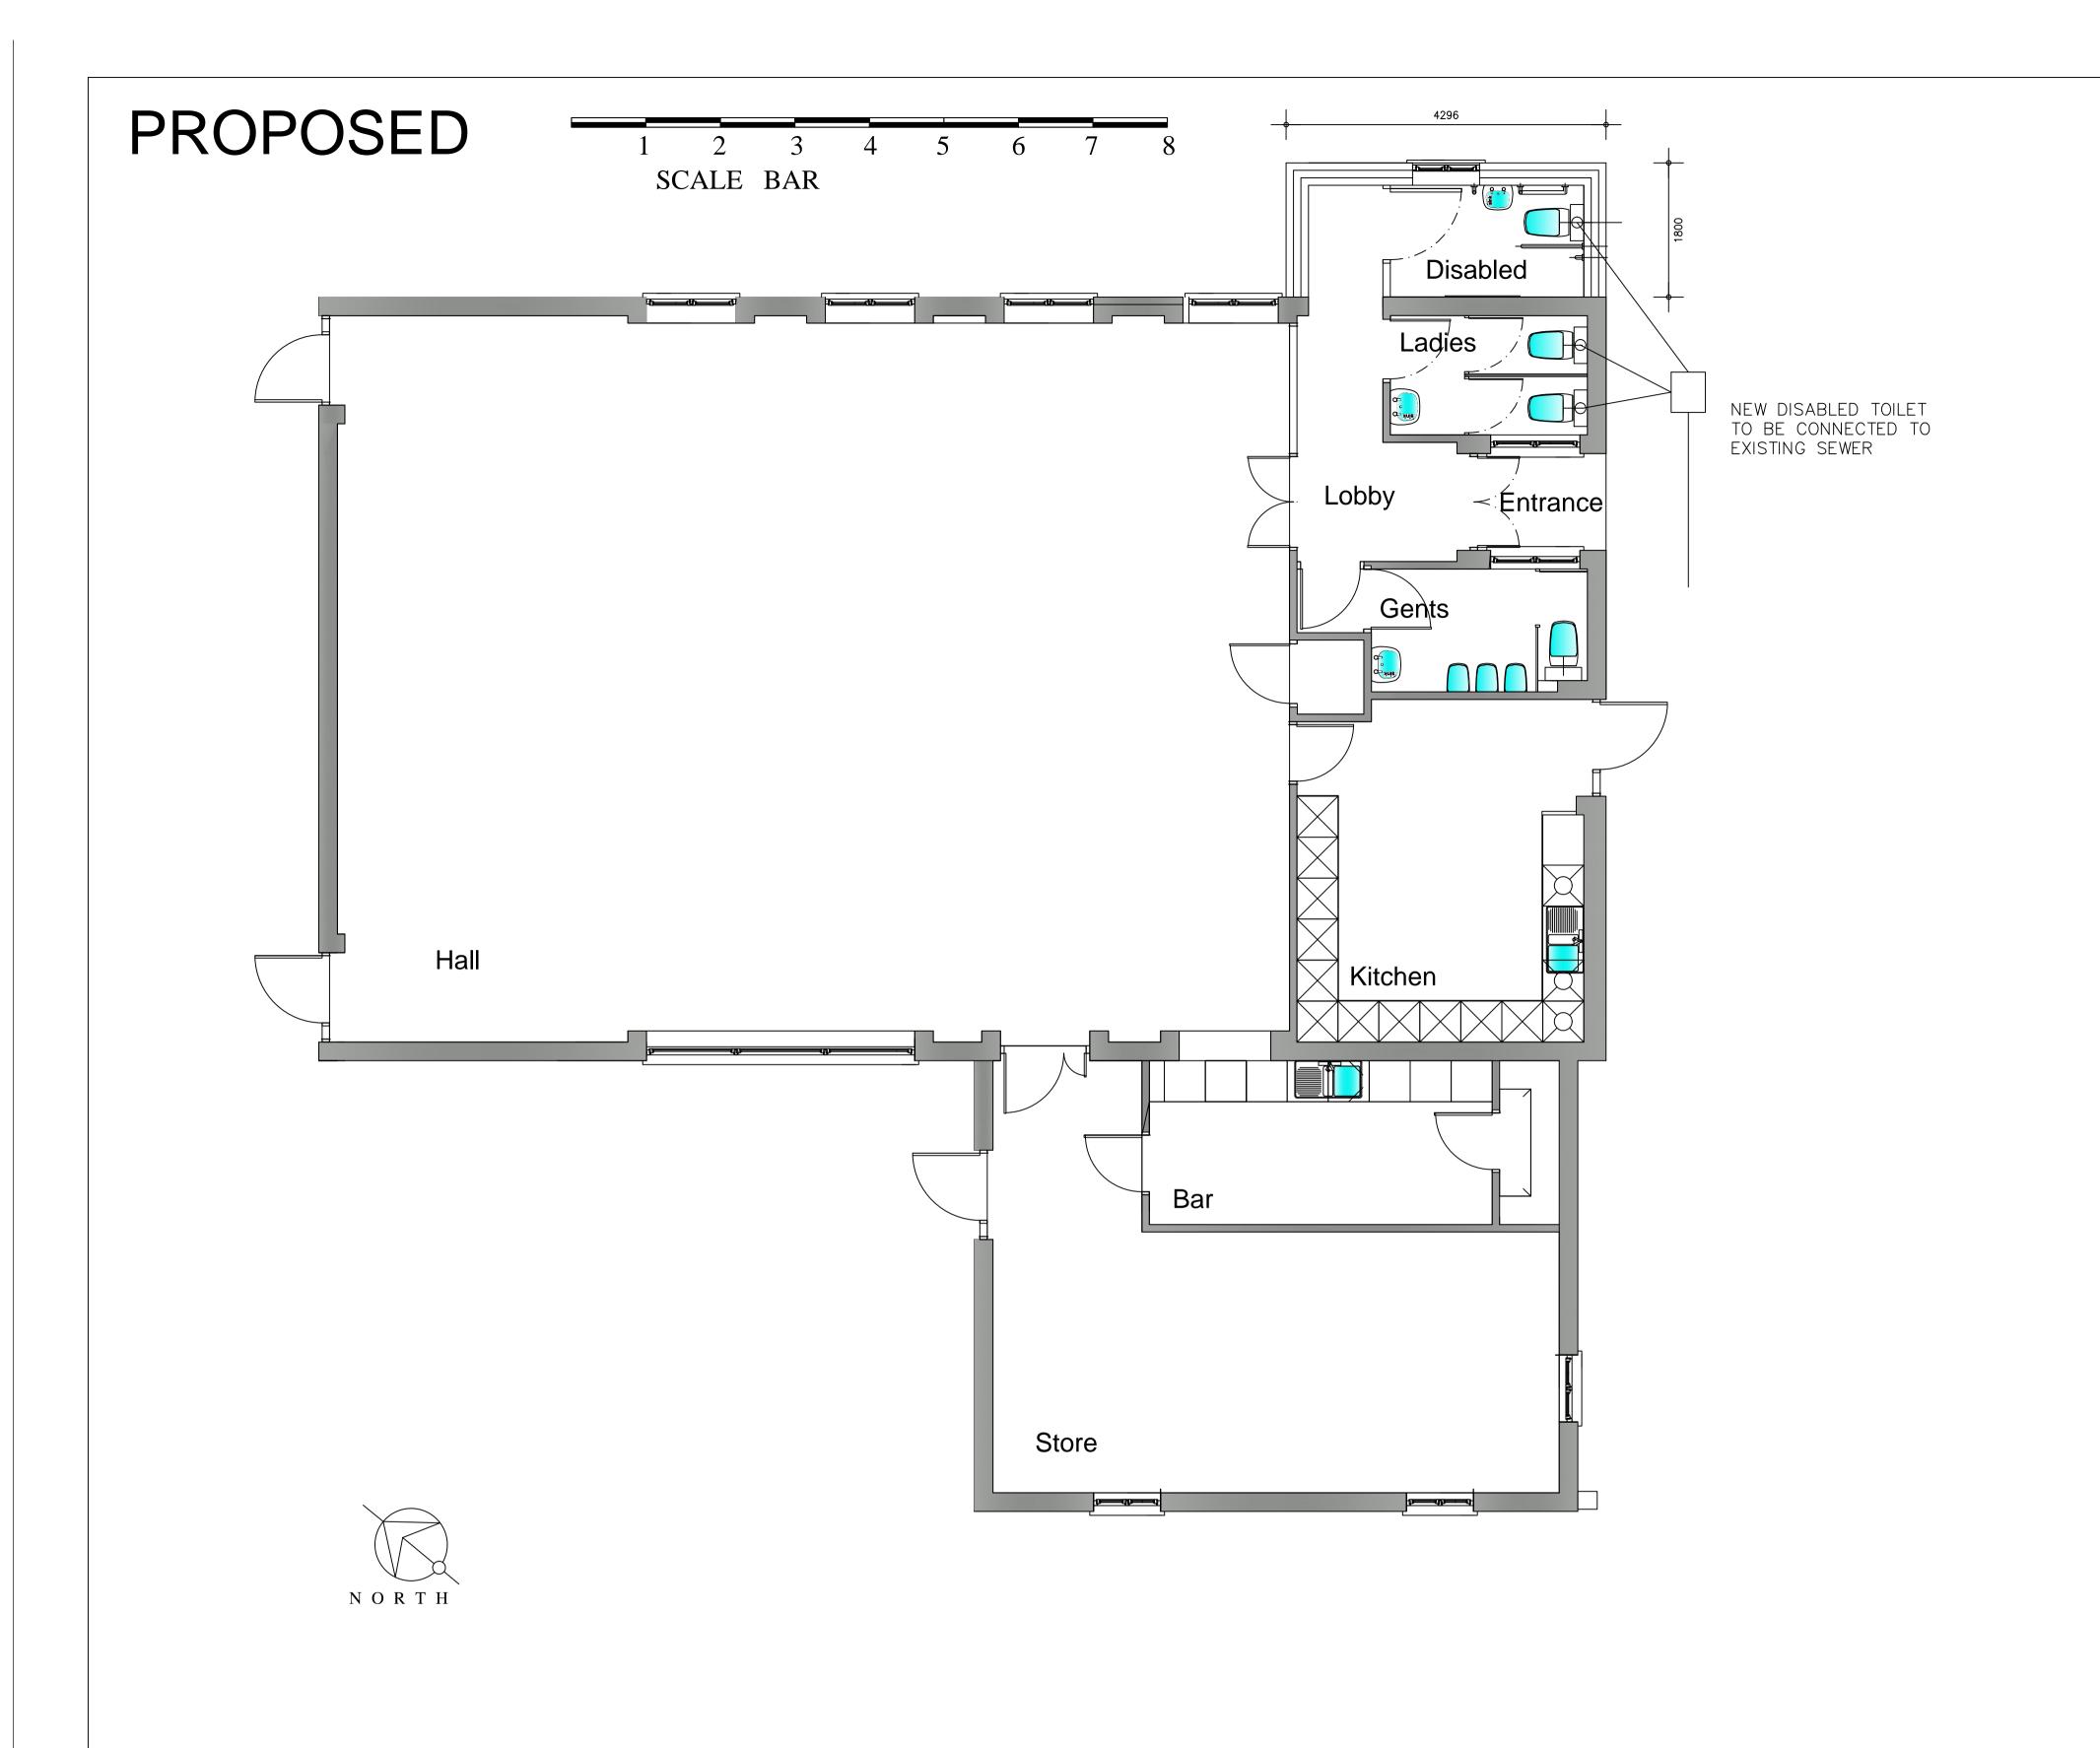

| NORTH | Village Hall                              | Proposed plans |            |   |
|-------|-------------------------------------------|----------------|------------|---|
|       | Village Hall<br>Wendelbury<br>Oxfordshire |                |            |   |
|       |                                           | Scale          | Drawing No |   |
|       | Oxfordshire                               | 1:50           | BW006 / 04 | , |