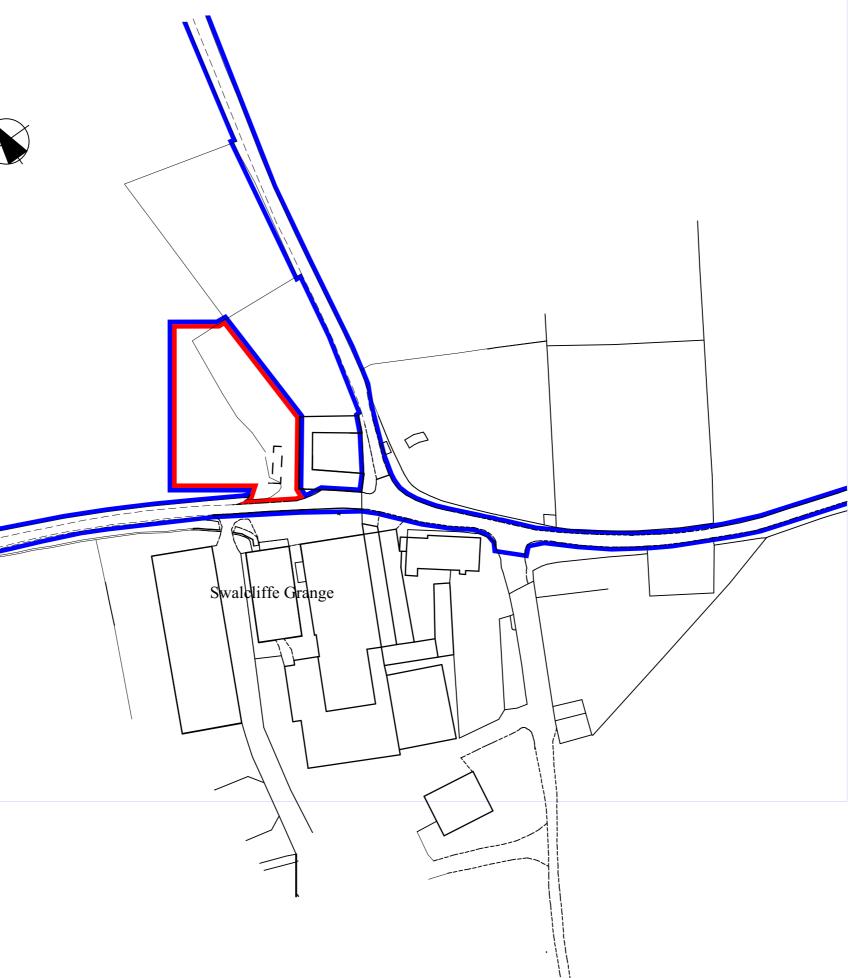

# LOCATION MAP Scale 1:1250

Based on Ordnance Survey 1:1250 scale mapping © Crown Copyright and Database right 2014 Ordnance Survey Licence Number 100020449

Copyright Reserved

Check all dimensions on site before proceeding with any work and notify the architect if any discrepencies are found with this drawing

## Mr R Taylor

## **New Vet Building**

Grange Farm Swalcliffe OX15 5EU

Project Title

### **New Dwelling**

Drawing Title

### **Location Plan**

| Drawn by   | Date | Drawing Scale |
|------------|------|---------------|
| P J Leamy  |      | 1:1250        |
| Checked by | Date |               |

Drawing Number Revision Paper Size
3214 - S1 A3