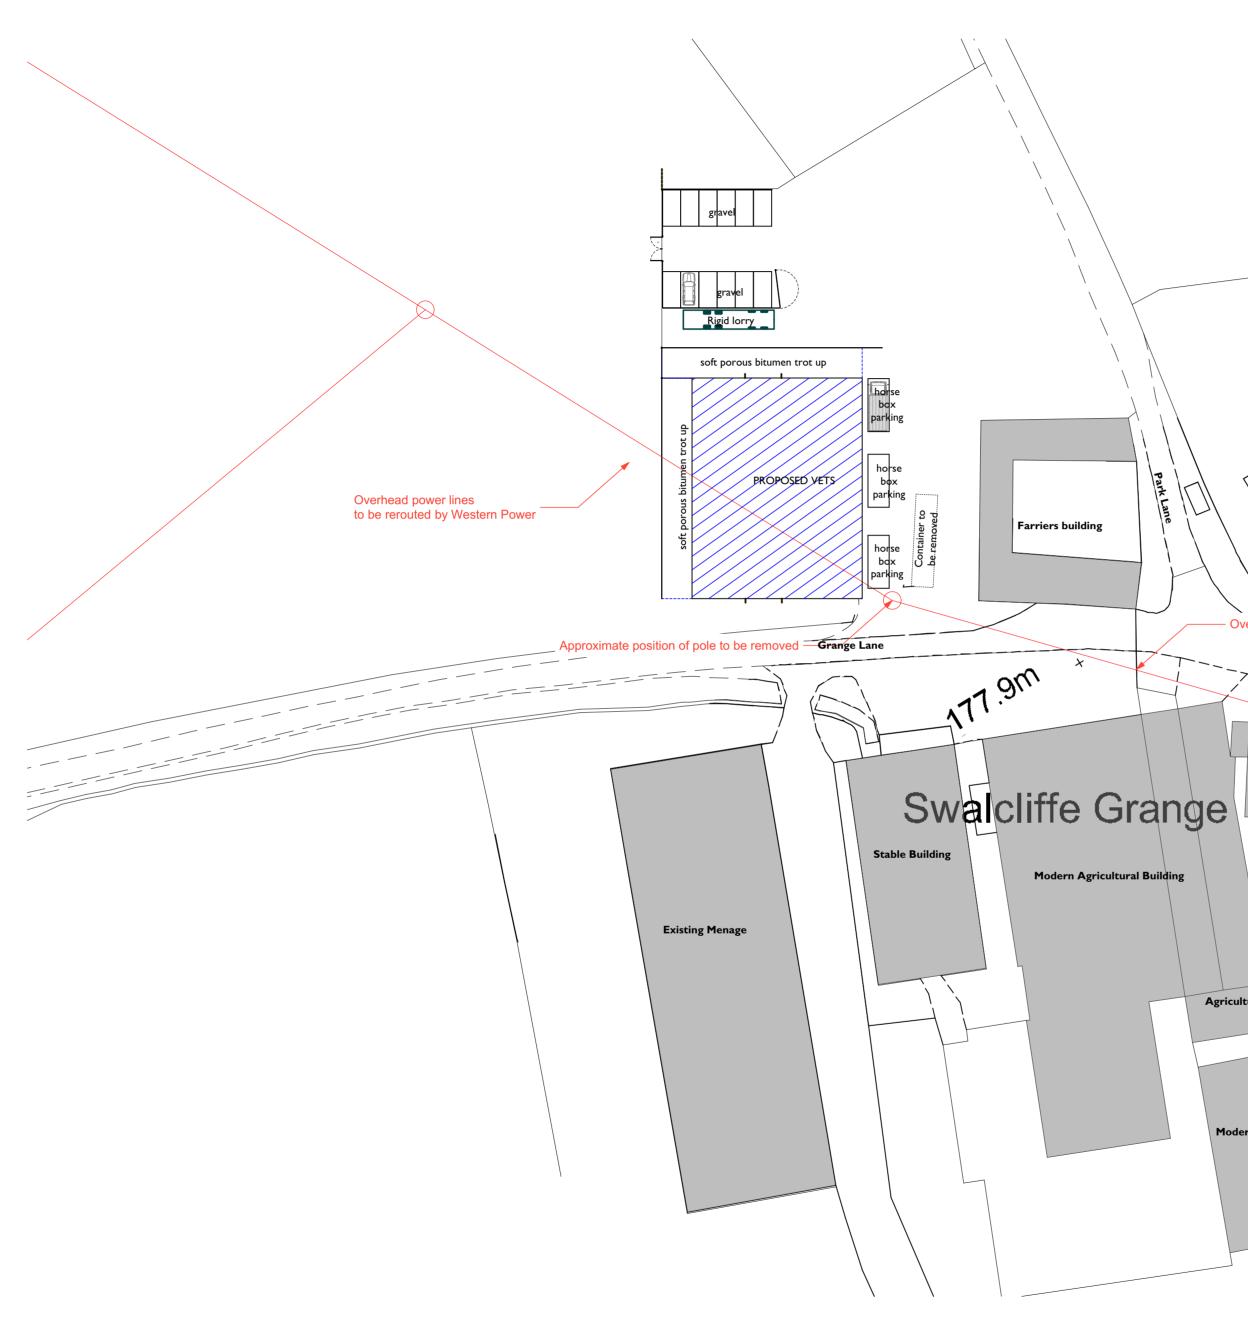

Park Lane - Overhead power lines \_\_\_\_\_ Farmhouse Agricultural Building Modern Agricultural Building

### Project Title

New Vet Building

#### Block Plan

| Drawn by   | Date | Drawing Scale |
|------------|------|---------------|
| P J Leamy  |      | 1:500         |
| Checked by | Date | 11000         |
|            |      |               |