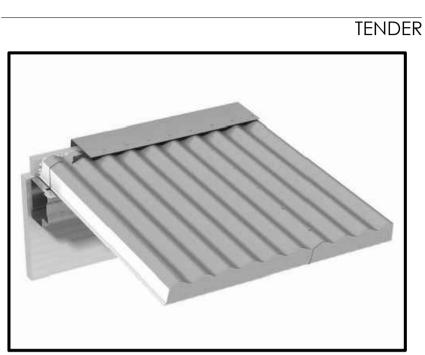

### Kingspan Sinusoidal KS1000 SRW ROOF: SLATE GREY RAL COLOUR TBC WALLS: MATT GREEN RAL COLOUR TBC

New insulated flat roof covering incl' guttering, hoppers, down-pipes, coping, dpc, flashings etc. as required - subject —to further investigation