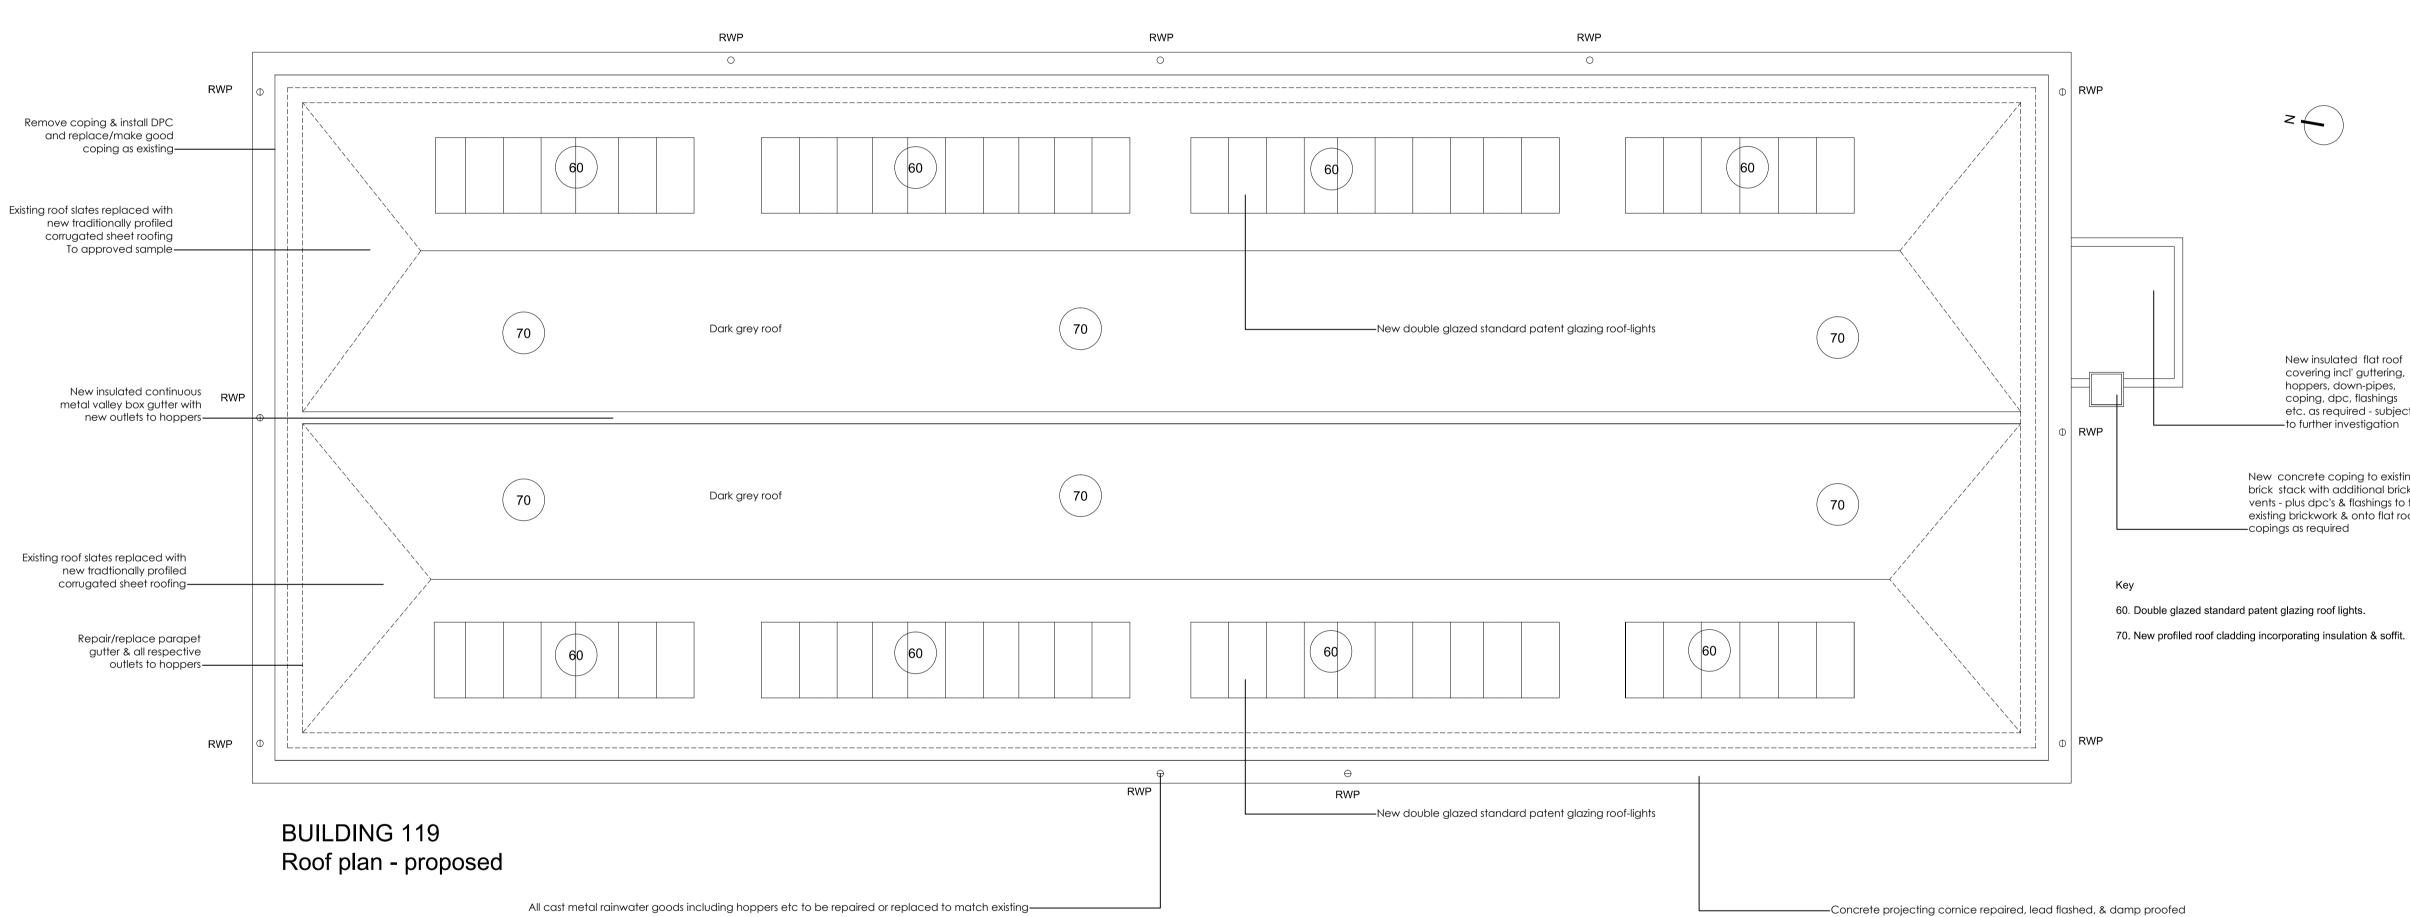

# Proposed Roof Plan

checked AJ\_\_\_\_

### Kingspan Sinusoidal KS1000 SRW ROOF: SLATE GREY RAL COLOUR TBC WALLS: MATT GREEN RAL COLOUR TBC

New insulated flat roof covering incl' guttering, hoppers, down-pipes, coping, dpc, flashings etc. as required - subject —to further investigation

z 🔶

New concrete coping to existing brick stack with additional brick vents - plus dpc's & flashings to the existing brickwork & onto flat roof & -copings as required