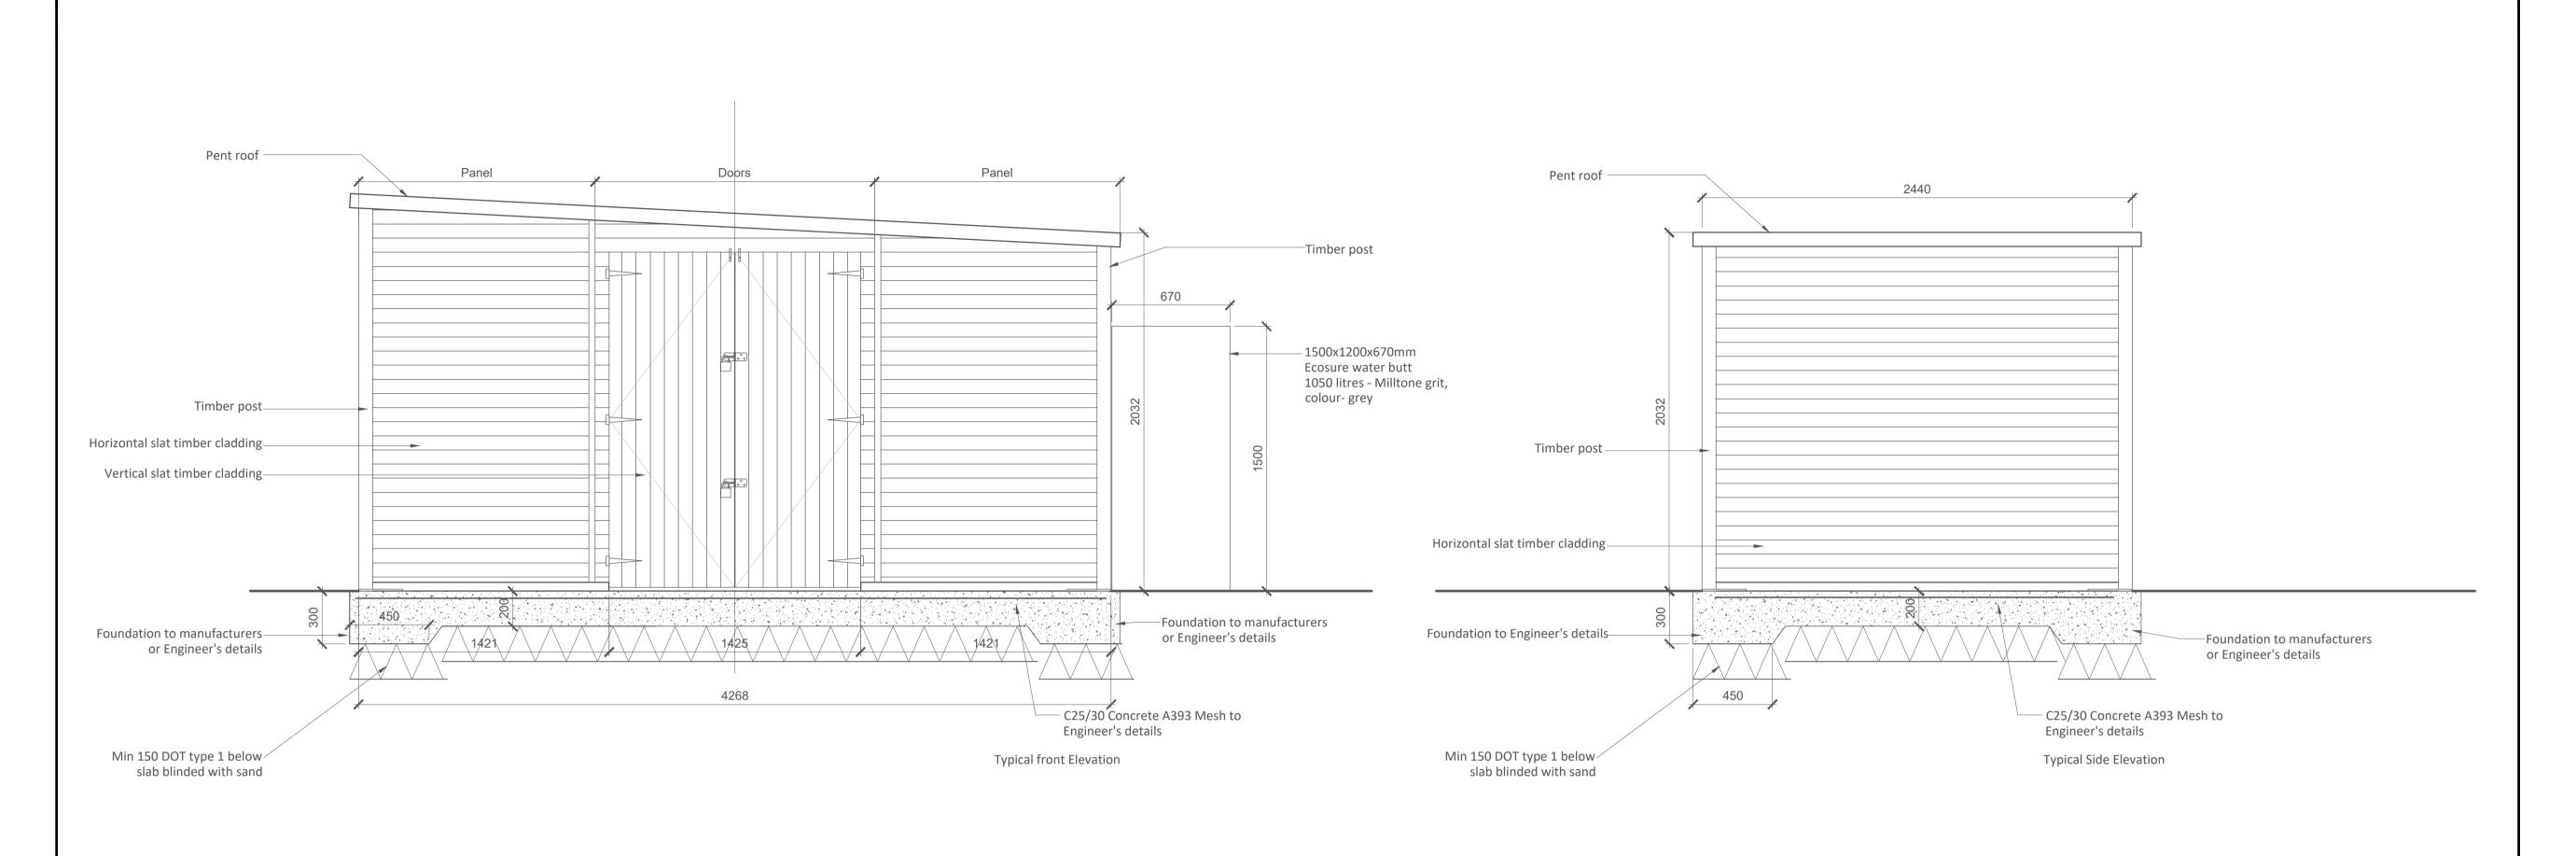

Note-

- 1500x1200x670mm Ecosure water butt

1050 Litres - Milltone grit,

Colour- Grey

Storage shed to be formed by 'Empire shed' by Wayfair or similar approved. To incorporating vertical and horizontal slat timber cladding, fully lockable doors to match cladding, Colour- Natural, Pent roof, timber Post and root fixed. Size as shown.

Two 'Ecosure' Water butt by Tankshop or similar approved. Incorporating 1050 Litres of water each and Weatherproof (Resistant against corrosion). Size as shown.

Issue: Drawn by David Jarvis Associates Limited (CROWN COPYRIGHT. ALL RIGHTS RESERVED 2017 LICENCE NUMBER 0100031). This drawing is for Planning purposes only - Do not use this drawing for Construction. The information contained in the drawing should be used as a guide to the final forms and finishes of the landscape scheme. Any revisions to be approved by the Client and Local Authority