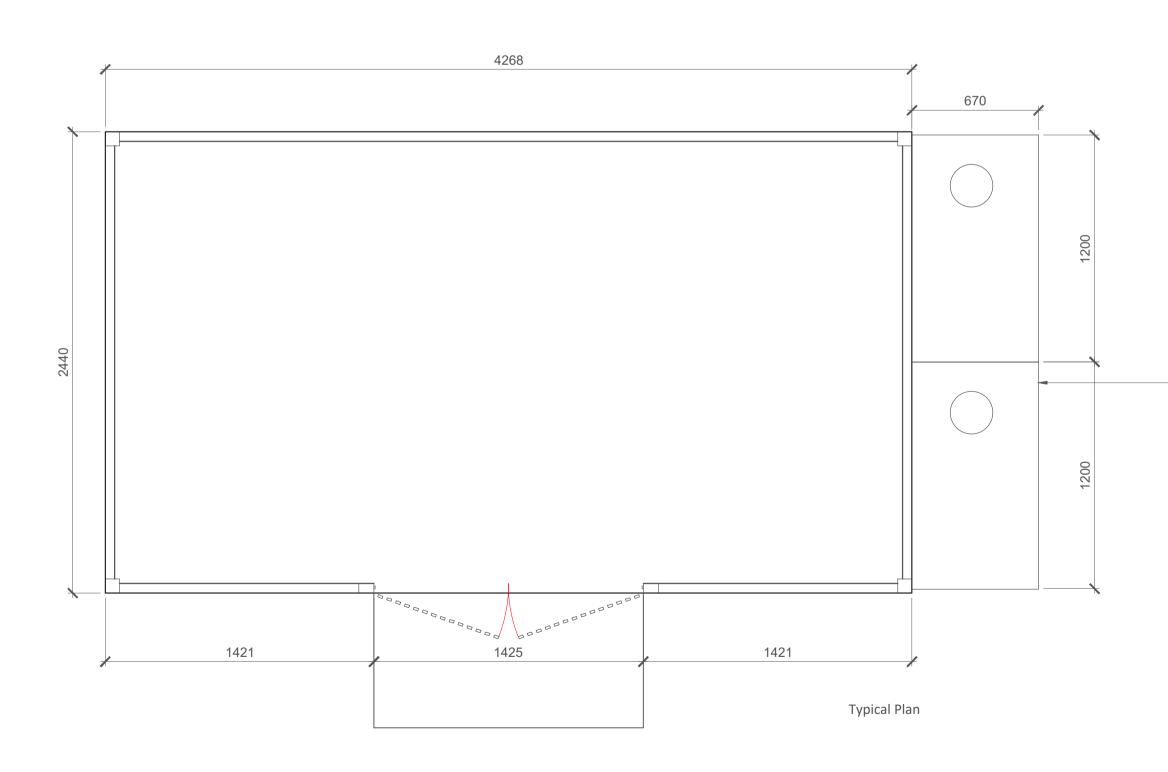

Note-

- 1500x1200x670mm Ecosure water butt

1050 Litres - Milltone grit,

Colour- Grey

Storage shed to be formed by 'Empire shed' by Wayfair or similar approved. To incorporating vertical and horizontal slat timber cladding, fully lockable doors to match cladding, Colour- Natural, Pent roof, timber Post and root fixed. Size as shown.

Two 'Ecosure' Water butt by Tankshop or similar approved. Incorporating 1050 Litres of water each and Weatherproof (Resistant against corrosion). Size as shown.

Issue: Drawn by David Jarvis Associates Limited (CROWN COPYRIGHT. ALL RIGHTS RESERVED 2017 LICENCE NUMBER 0100031). This drawing is for Planning purposes only - Do not use this drawing for Construction. The information contained in the drawing should be used as a guide to the final forms and finishes of the landscape scheme. Any revisions to be approved by the Client and Local Authority