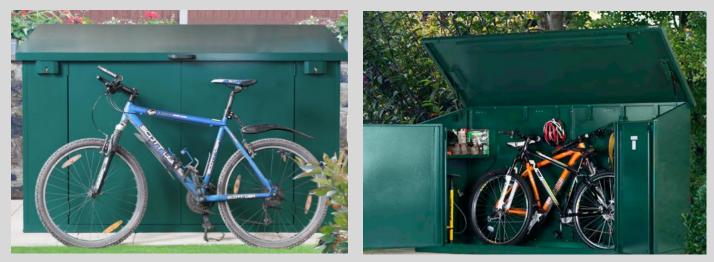

## ACC1 - 4 Space Bike Shed

The Access offers all metal bike storage for 4\* bikes and is a generously proportioned bike storage solution. This is so much more than just a simple bike shed. The Asgard Access is an all metal storage shed provides peace of mind for all your bike security and storage needs. Built from thick, heavy gauge, galvanized (weather proof) steel panels with a strong integral metal floor, a large reinforced, easy lift (gas lift) lid and reinforced, double door front access, this is an ideal secure home for your most valuable road and mountain bikes.

Supplied with a 10 year warranty and free delivery to most of the UK mainland.\*

- A tough bike storage shed built from weather proof steel tough galvanised construction.
- 114kg in weight (18 stone) compare the weights of our bike storage to other bike sheds!
- Bike storage ventilation system improves air flow inside and reduces condensation.
- Tough, shrouded, twin lock system (8.5 Heavy Security Rating) see the lock demonstration.
- Large reinforced double door access and a lift up lid easy access demo.
- Excellent internal access large reinforced lift up lid. See the gas-lift assisted lid.
- Integral full metal base with free fixings for securing to your concrete base. Extra security.
- A wooden subfloor is also available protects the integral metal base from damage.
- Pre drilled to accept our shelf packs great for storing maintenance equipment.
- Hang your helmets and back packs on our hook packs.
- No dangerous sharp edges inside the unit screw ends are hidden inside the shed.
- Simple, self-assembly using the illustrated instructions.
- Our installation and assembly service is available a great value service.
- Great choice of colours exterior quality, rust resistant finish.
- This bike storage shed is maintenance free no repainting or rotting panels.