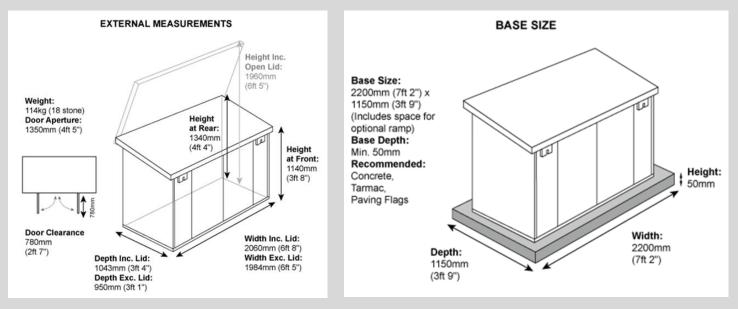

Supplied with a 10 year warranty and free delivery to most of the UK mainland.\*

- A tough bike storage shed built from weather proof steel tough galvanised construction.
- 114kg in weight (18 stone) compare the weights of our bike storage to other bike sheds!
- Bike storage ventilation system improves air flow inside and reduces condensation.
- Tough, shrouded, twin lock system (8.5 Heavy Security Rating) see the lock demonstration.
- Large reinforced double door access and a lift up lid easy access demo.
- Excellent internal access large reinforced lift up lid. See the gas-lift assisted lid.
- Integral full metal base with free fixings for securing to your concrete base. Extra security.
- A wooden subfloor is also available protects the integral metal base from damage.
- Pre drilled to accept our shelf packs great for storing maintenance equipment.
- Hang your helmets and back packs on our hook packs.
- No dangerous sharp edges inside the unit screw ends are hidden inside the shed.
- Simple, self-assembly using the illustrated instructions.
- Our installation and assembly service is available a great value service.
- Great choice of colours exterior quality, rust resistant finish.
- This bike storage shed is maintenance free no repainting or rotting panels.