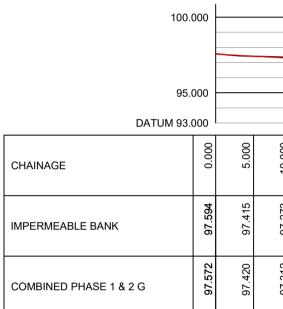

| 100.                   | 000    |        |        |        |        |        |        |                 |        |        |
|------------------------|--------|--------|--------|--------|--------|--------|--------|-----------------|--------|--------|
| 95.                    | 000    |        |        |        |        |        |        |                 |        |        |
| DATUM 93.              | 000    |        |        |        |        |        |        |                 |        |        |
| CHAINAGE               | 0.000  | 5.000  | 10.000 | 15.000 | 20.000 | 25.000 | 30.000 | 35.892          | 40.000 | 42.999 |
| IMPERMEABLE BANK       | 97.871 | 97.685 | 97.507 | 98.184 | 99.850 | 99.350 | 98.100 | 8 <u>6</u> .859 | ± 0.00 |        |
| COMBINED PHASE 1 & 2 G | 97.872 | 97.672 | 97.507 | 97.353 | 97.171 | 96.979 | 96.824 | 96.651          | 96.470 | 96.349 |