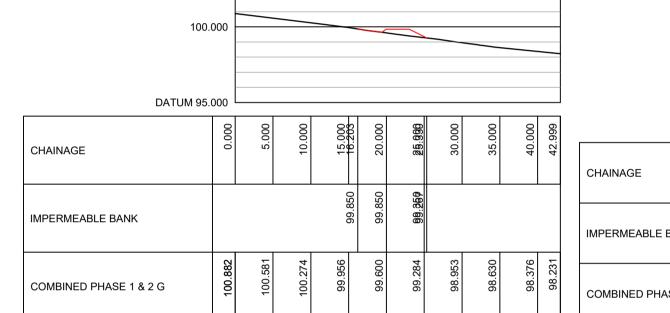

## 95.00 DATUM 94.00 IMPERMEABLE BANK COMBINED PHASE 1 & 2 G

Pond | Section B-B

| 100.0                  | 000        |        |        |        | _      |        |        |                  |        |        |
|------------------------|------------|--------|--------|--------|--------|--------|--------|------------------|--------|--------|
| 95.<br>DATUM 94.       | 000<br>000 |        |        |        |        |        |        |                  |        |        |
| CHAINAGE               | 0.000      | 5.000  | 10.000 | 15.000 | 20.000 | 25.000 | 30.000 | 33.263<br>35.000 | 40.000 | 42.999 |
| IMPERMEABLE BANK       | 98.988     | 98.741 | 98.442 | 98.183 | 99.850 | 99.350 | 98.100 | 97.284           | 1      | L      |
| COMBINED PHASE 1 & 2 G | 98.976     | 98.741 | 98.440 | 98.184 | 97.923 | 97.674 | 97.437 | 97.210           | 97.039 | 96.915 |