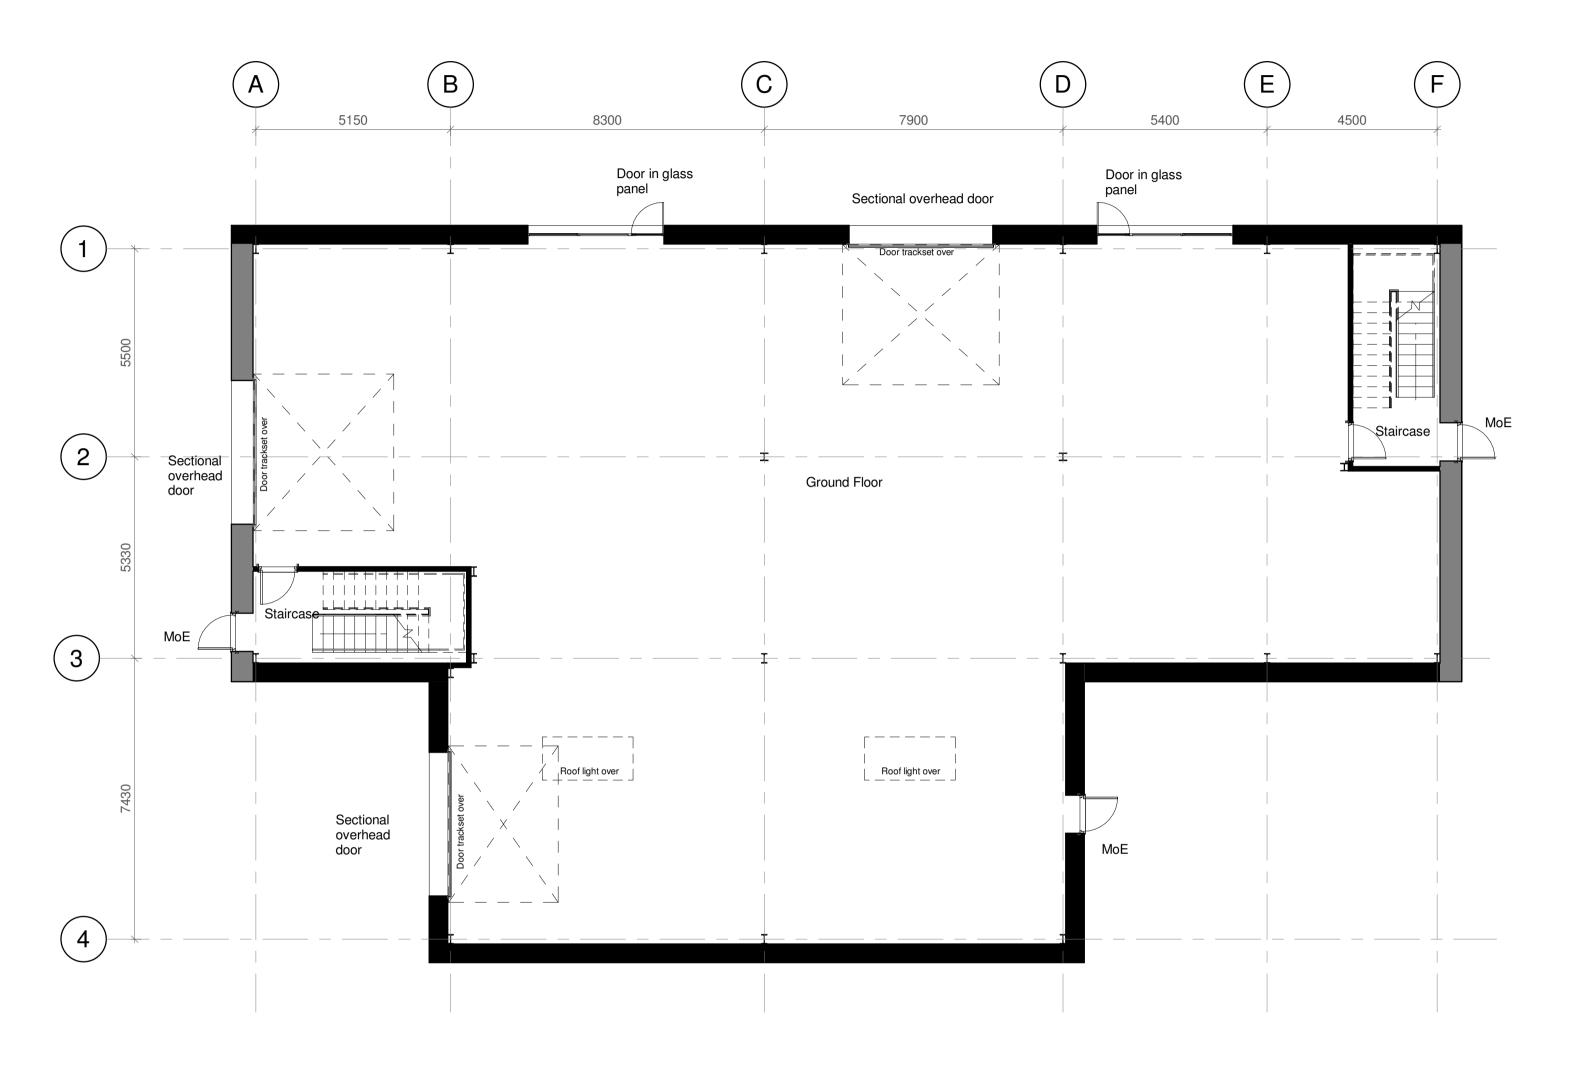

Ground Floor Plan
1:100

Building A Proposed Ground Floor Plan

 DRAWN BY:
 CF
 SCALE:
 1:100 @ A1

 CHECKED
 IM
 DATE
 07/20/2018

 STATUS

**PLANNING** 

DRAWING No: 5002855-RDG-Z1-00-PL-A-0100

 PROJECT
 ORG:
 ZONE:
 LEVEL
 TYPE
 ROLE:
 NUMBER:
 REV: