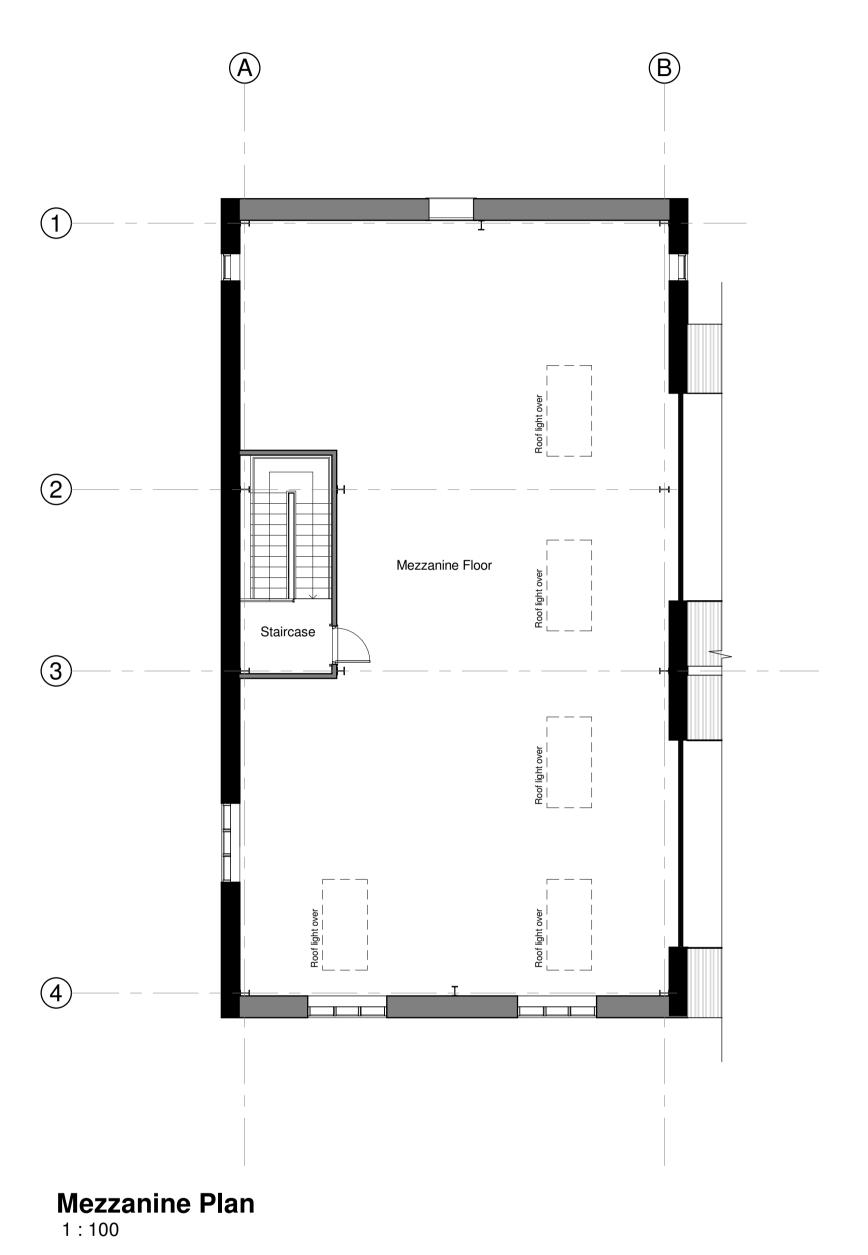

PROPERTY & CONSTRUCTION CONSULTANTS

WWW.RIDGE.CO.UK

Bicester Heritage

Woodstock, OX20 1QR

IN ASSOCIATION WITH:

New Technical Site

Building B Proposed Mezzanine Level

 DRAWN BY:
 CF
 SCALE:
 1:100
 @ A1