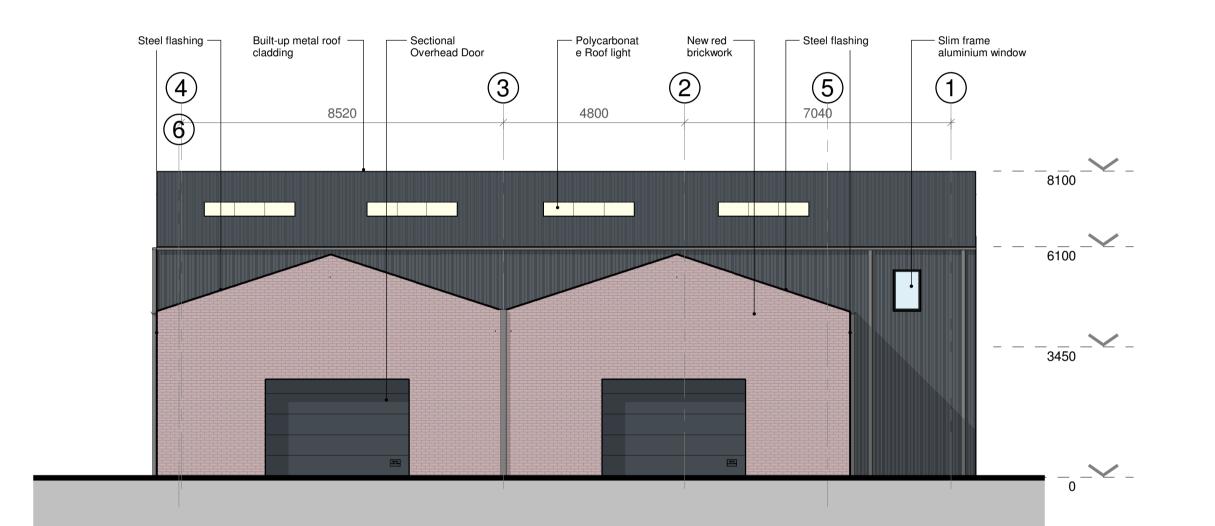

## 4. South-East Elevation

1:100

SCALE:

**PLANNING** 

DRAWING No: 5002855-RDG-Z2-XX-EL-A-0130 PROJECT ORG: ZONE: LEVEL TYPE ROLE: NUMBER: REV: 5002855 RDG Z2 XX EL A 0130 B

Bicester Heritage

Woodstock, OX20 1QR