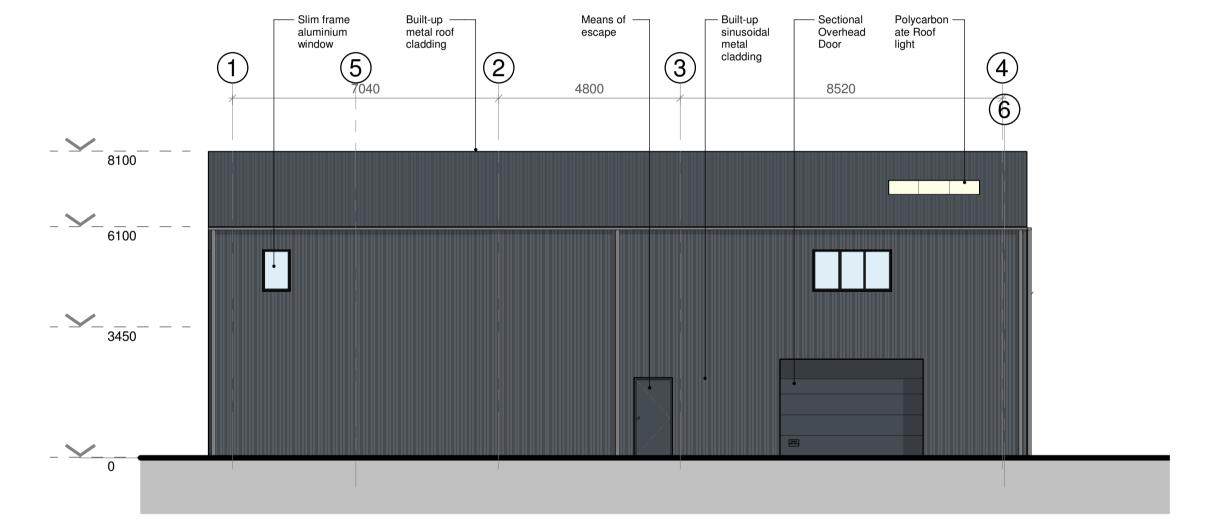

## 1. North-East Elevation

1:100





## 2. North-West Elevation

1:100

## 4. South-East Elevation



1:100



SCALE:

**PLANNING** 

DRAWING No: 5002855-RDG-Z2-XX-EL-A-0130 PROJECT ORG: ZONE: LEVEL TYPE ROLE: NUMBER: REV: 5002855 RDG Z2 XX EL A 0130 B

Bicester Heritage

Woodstock, OX20 1QR

REV DESCRIPTION ORIGINATOR:

DISCLAIMER NOTES:

RELATED WORKS

THIS DOCUMENT IS COPYRIGHT OF THE ORIGINATOR AND MUST BE TREATED AS

THIS DOCUMENT MUST NOT BE ALTERED - THE ORIGINATOR ACCEPTS NO

ANY DISCREPANCY MUST BE REPORTED TO THE ORIGINATOR

PRODUCED BY THE ORIGINATOR AND OTHER PROJECT DISCIPLINES

PRIOR WRITTEN CONSENT OF THE ORIGINATOR

INFORMATION BEING ALTERED BY OTHERS

MADE TO CDM HAZARD REGISTER.

THIS DOCUMENT MUST NOT BE ALTERED, REPRODUCED OR DISTRIBUTED WITHOUT

DO NOT SCALE THIS DOCUMENT - USE FIGURED DIMENSIONS ONLY