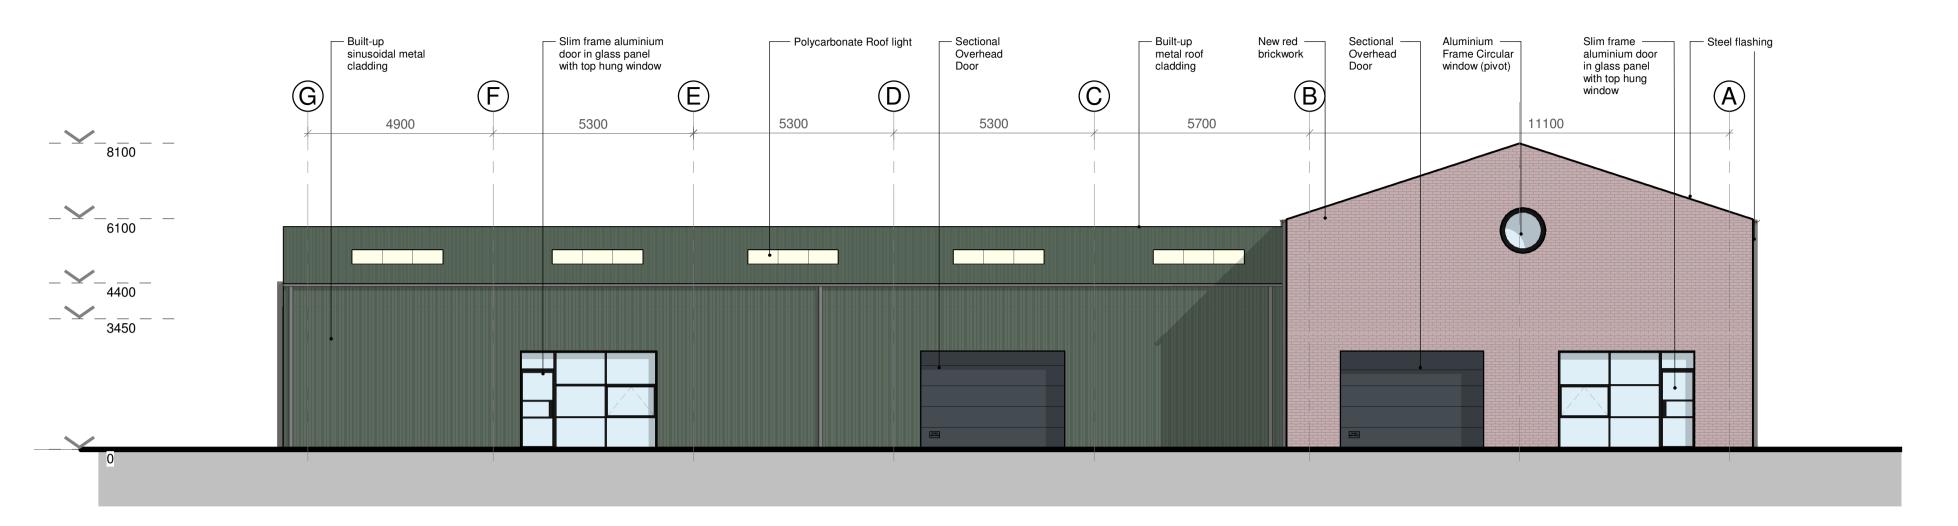

## 1. North-East Elevation

1:100

IN ASSOCIATION WITH:

New Technical Site

B Planning Issue Update: Brick Gable End Elevation, Openings Planning Issue

PROPERTY & CONSTRUCTION CONSULTANTS

TEL NO: 01993 815000

WWW.RIDGE.CO.UK

Building B Proposed Elevations