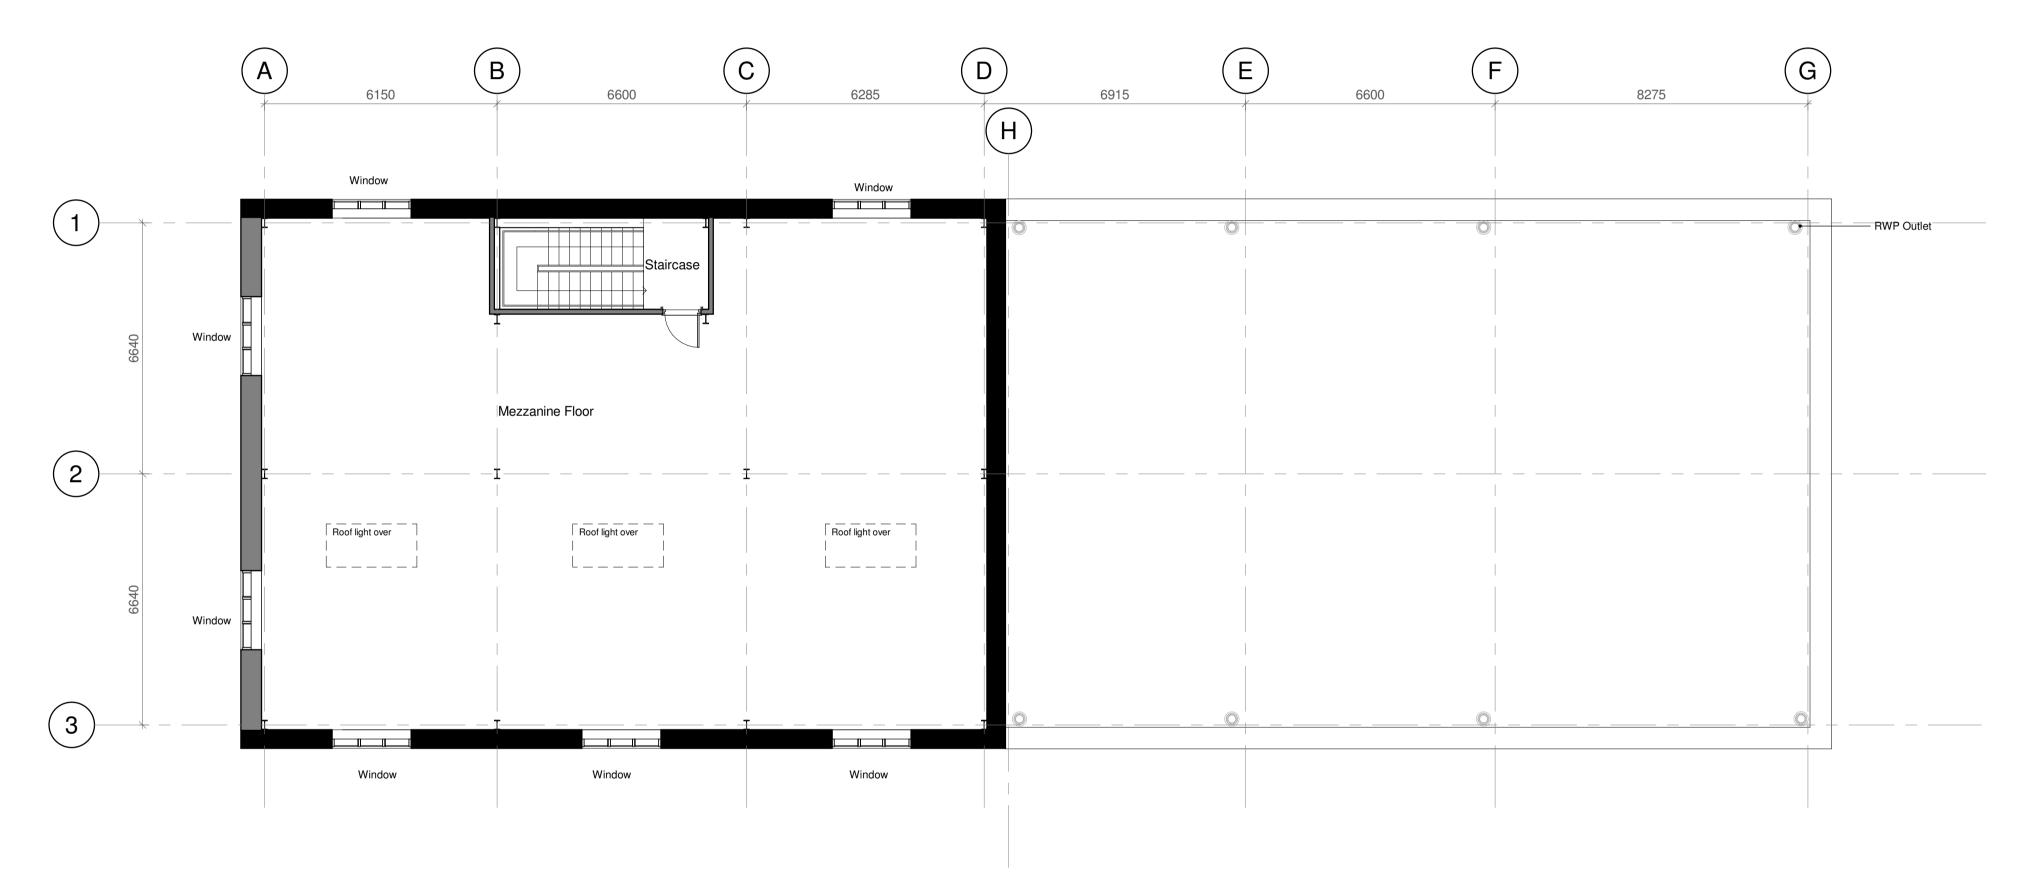

Mezzanine Plan

1:100

New Technical Site

Building C Proposed Mezzanine Floor Plan

 DRAWN BY:
 CF
 SCALE:
 1:100
 @ A1

 CHECKED
 IM
 DATE
 07/19/18

 STATUS

PLANNING

DRAWING No: 5002855-RDG-Z3-M0-PL-A-0110

 PROJECT
 ORG:
 ZONE:
 LEVEL
 TYPE
 ROLE:
 NUMBER:
 REV: