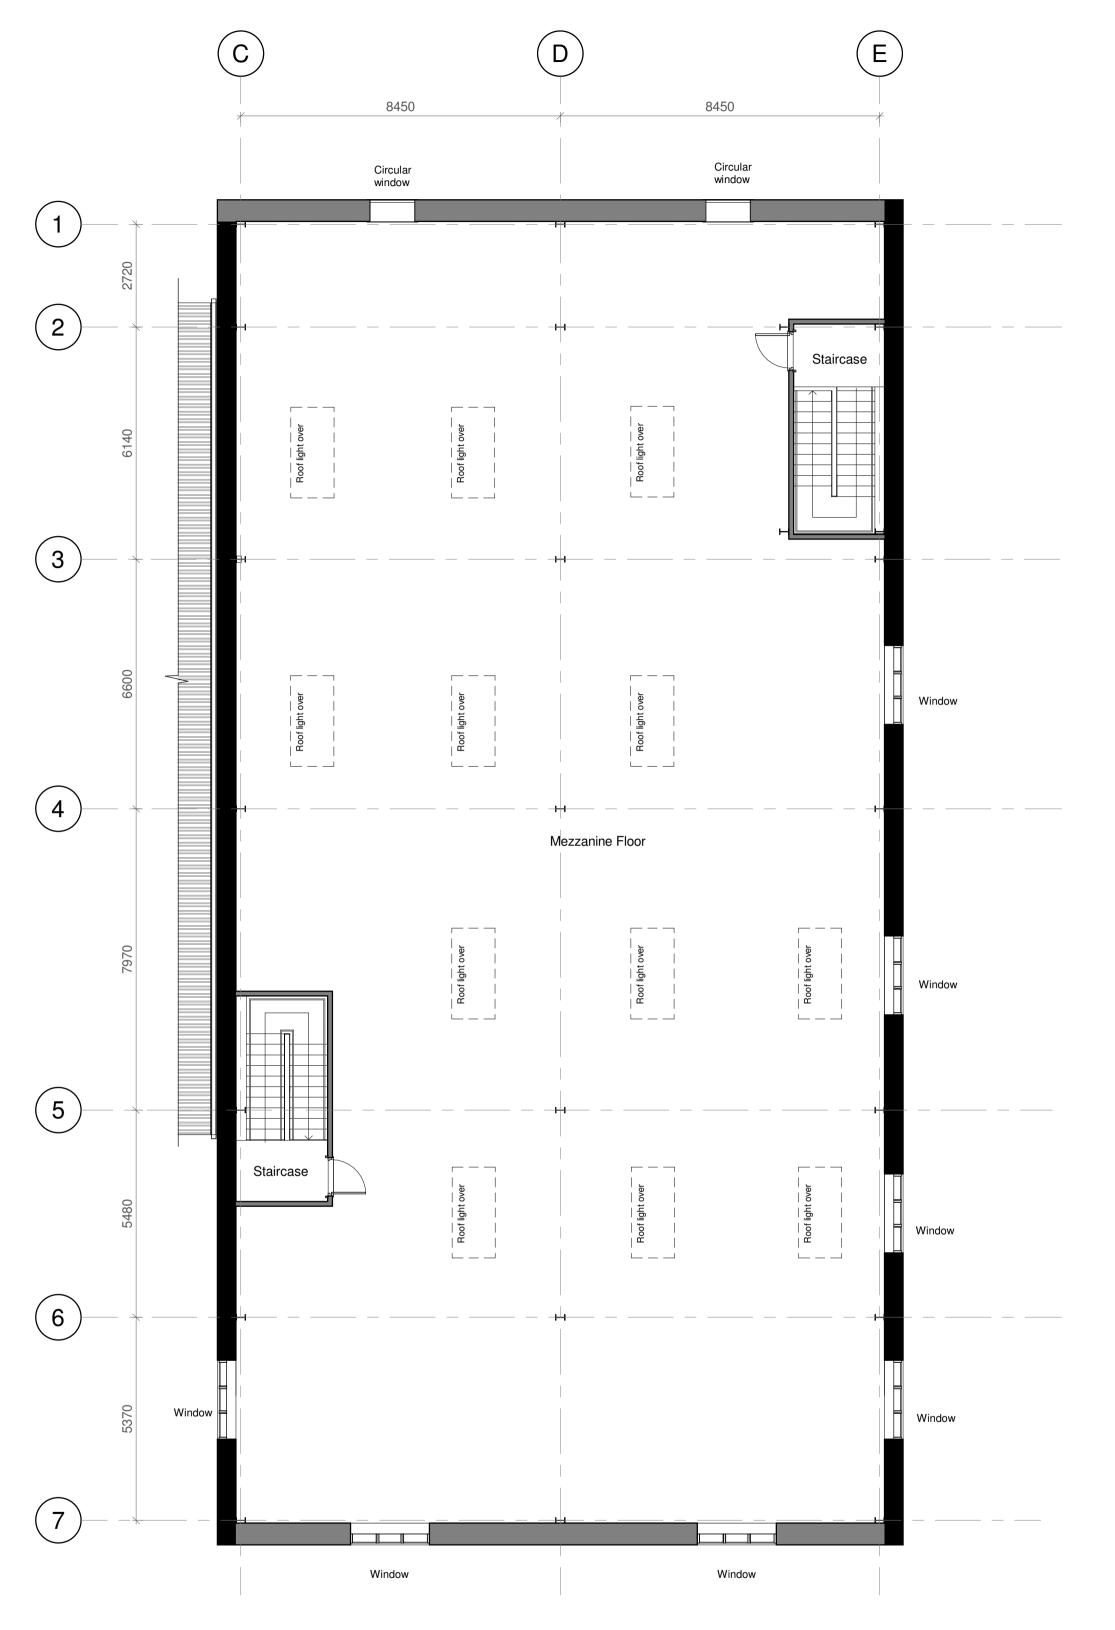

**Mezzanine Floor Plan** 1:100

DISCLAIMER NOTES:

- THIS DOCUMENT IS COPYRIGHT OF THE ORIGINATOR AND MUST BE TREATED AS
- THIS DOCUMENT MUST NOT BE ALTERED, REPRODUCED OR DISTRIBUTED WITHOUT
- PRIOR WRITTEN CONSENT OF THE ORIGINATOR THIS DOCUMENT MUST NOT BE ALTERED - THE ORIGINATOR ACCEPTS NO
- RESPONSIBILITY FOR ANY DISCREPANCIES ARISING AS A RESULT OF THE ORIGINATORS INFORMATION BEING ALTERED BY OTHERS ANY DISCREPANCY MUST BE REPORTED TO THE ORIGINATOR
- DO NOT SCALE THIS DOCUMENT USE FIGURED DIMENSIONS ONLY
  ALL DIMENSIONS MUST BE CHECKED ON SITE PRIOR TO COMMENCEMENT OF ANY
- RELATED WORKS THIS DOCUMENT MUST BE READ IN CONJUNCTION WITH ALL SUPPORTING DOCUMENTS
- PRODUCED BY THE ORIGINATOR AND OTHER PROJECT DISCIPLINES THE ORIGINATOR ACCEPTS NO RESPONSIBILITY FOR THE ACCURACY OF BACKGROUND
- INFORMATION PRODUCED BY THIRD PARTIES THIS MUST BE TREATED AS INDICATIVE USERS OF THIS DOCUMENT ARE RESPONSIBLE FOR CHECKING WHICH REVISION IS
- CURRENT THE DOCUMENT STATUS "INFORMATION" OR "PRELIMINARY", INDICATES THAT THIS
- DRAWING IS FOR REFERENCE PURPOSES ONLY THE ORIGINATOR WILL ACCEPT NO RESPONSIBILITY FOR THE COMPLETENESS OF INFORMATION UNDER THIS STATUS
- THE DOCUMENT STATUS "RECORD" OR "AS BUILT" HAS BEEN PREPARED, IN PART, BASED UPON INFORMATION FURNISHED BY OTHERS. WHILE THIS INFORMATION IS BELIEVED TO BE RELIABLE, THE ORIGINATOR ASSUMES NO RESPONSIBILITY FOR THE ACCURACY OF THIS "RECORD" OR "AS BUILT" DOCUMENT OR FOR ANY ERRORS OR

POSITION AND SIZE OF STEELWORK IS ONLY INDICATIVE

B Planning Issue Update: Windows, Internal Access Planning Issue DATE BY CHKD REV DESCRIPTION ORIGINATOR:

PROPERTY & CONSTRUCTION CONSULTANTS

TEL NO: 01993 815000

The Cowyards Blenheim Park Oxford Road Woodstock, OX20 1QR WWW.RIDGE.CO.UK

Bicester Heritage

IN ASSOCIATION WITH:

New Technical Site

Building D Proposed Mezzanine Level

1:100 @ A1 DRAWN BY: SCALE: DATE 20/07/18 CHECKED STATUS