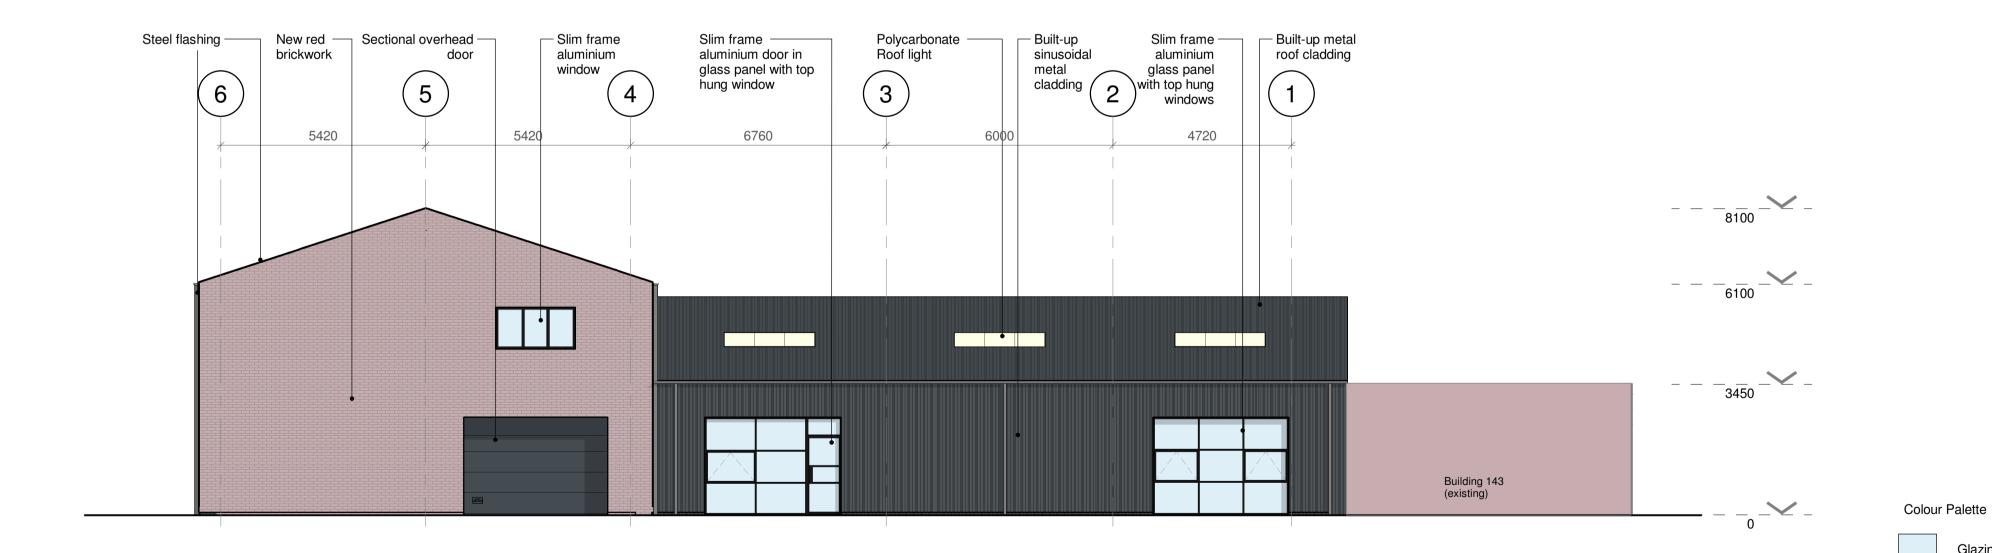

## 4. South-East Elevation

Profiled Roof (Anthracite)

Profiled Metal Cladding (Anthracite)

Glazing

New Brick