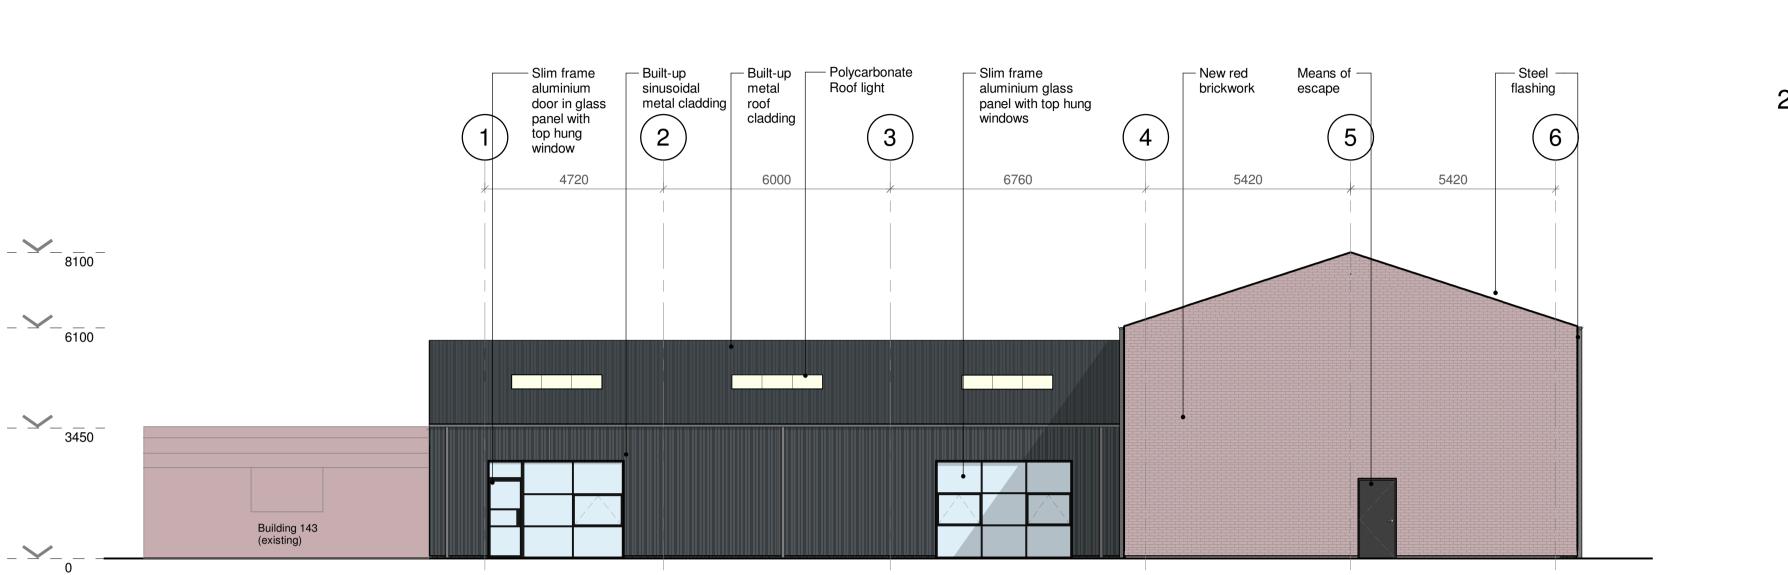

## 2> **4**

## 2. North-West Elevation 1:100



## 4. South-East Elevation



Profiled Roof (Anthracite)

Profiled Metal Cladding (Anthracite)

Glazing

New Brick

## DISCLAIMER NOTES:

- THIS DOCUMENT IS COPYRIGHT OF THE ORIGINATOR AND MUST BE TREATED AS CONFIDENTIAL
- THIS DOCUMENT MUST NOT BE ALTERED, REPRODUCED OR DISTRIBUTED WITHOUT PRIOR WRITTEN CONSENT OF THE ORIGINATOR
- THIS DOCUMENT MUST NOT BE ALTERED THE ORIGINATOR ACCEPTS NO RESPONSIBILITY FOR ANY DISCREPANCIES ARISING AS A RESULT OF THE ORIGINATORS
- INFORMATION BEING ALTERED BY OTHERS ANY DISCREPANCY MUST BE REPORTED TO THE ORIGINATOR
- DO NOT SCALE THIS DOCUMENT USE FIGURED DIMENSIONS ONLY
  ALL DIMENSIONS MUST BE CHECKED ON SITE PRIOR TO COMMENCEMENT OF ANY
- RELATED WORKS THIS DOCUMENT MUST BE READ IN CONJUNCTION WITH