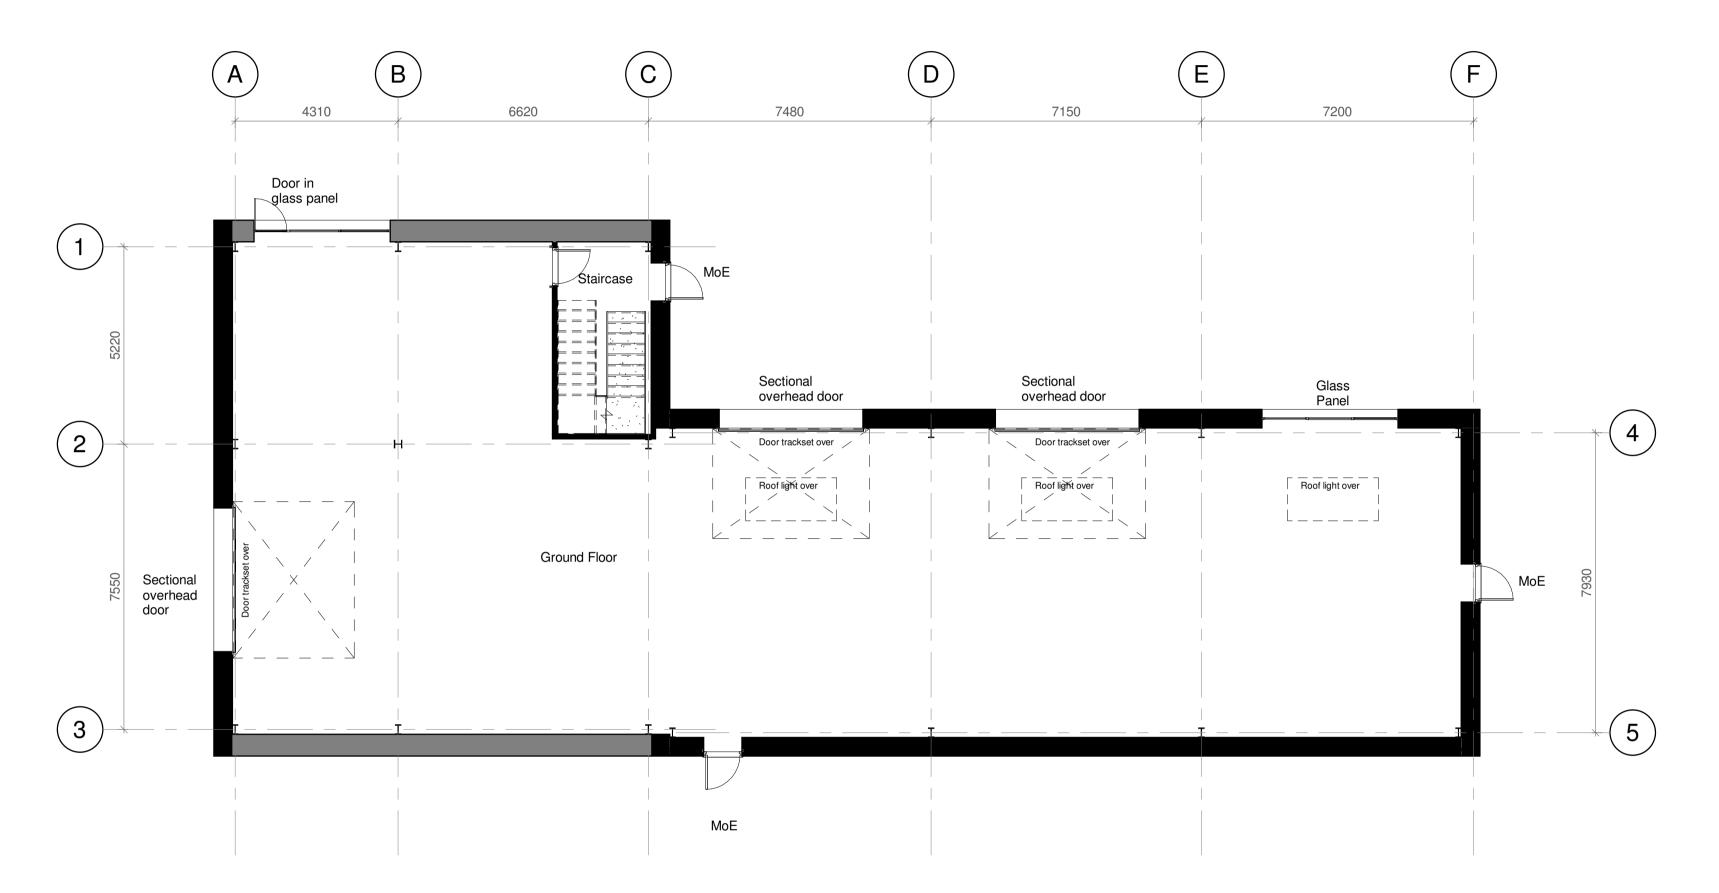

Ground Floor
1:100

New Technical Site

Building F Proposed Ground Floor Plan

 DRAWN BY:
 CF
 SCALE:
 1:100
 @ A1

 CHECKED
 IM
 DATE
 20/07/18

 STATUS

PLANNING

 DRAWING No:
 5002855-RDG-Z6-XX-PL-A-0100

 PROJECT
 ORG:
 ZONE:
 LEVEL
 TYPE
 ROLE:
 NUMBER:
 REV: