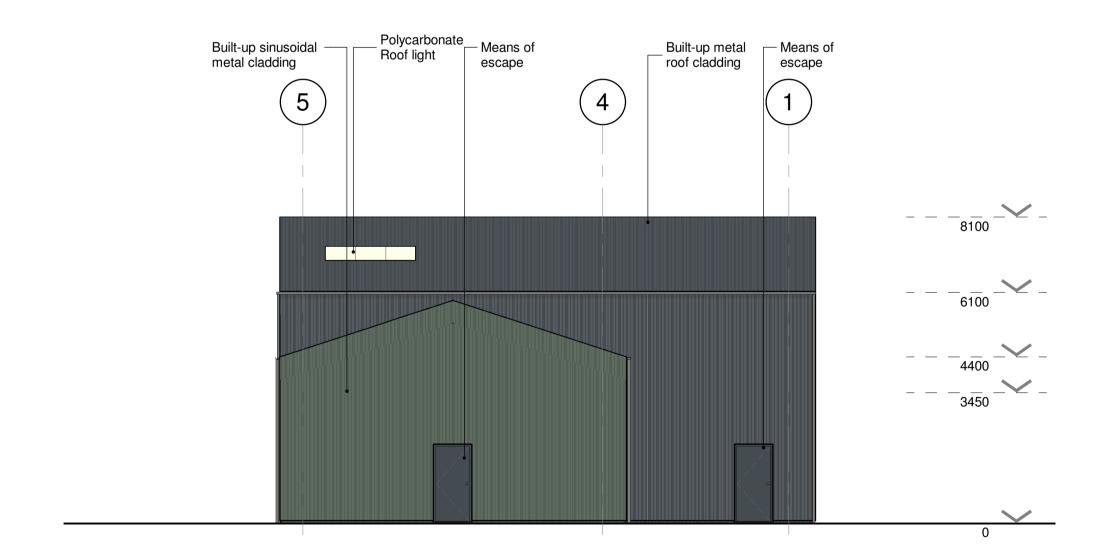

### 4. South-East Elevation

1:100

## Glazing Profiled Metal Cladding (Grey Green) Profiled Roof (Anthracite) Profiled Metal Cladding (Anthracite)

Colour Palette