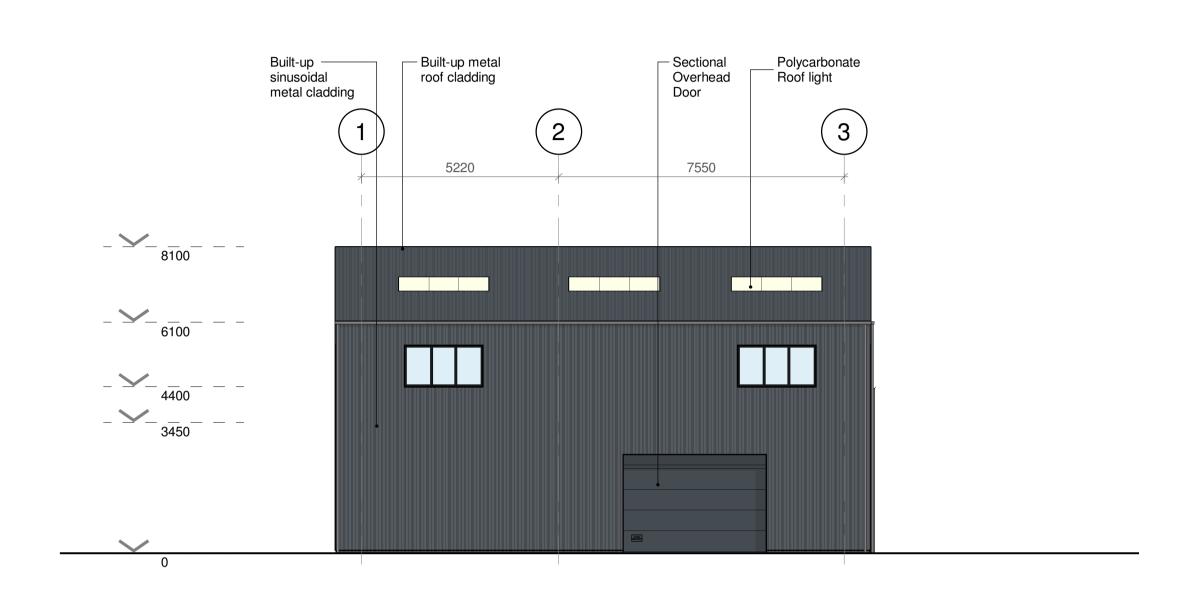

# 2. North-West Elevation 1:100

## Glazing Profiled Metal Cladding (Grey Green) Profiled Roof (Anthracite) Profiled Metal Cladding (Anthracite)

Colour Palette