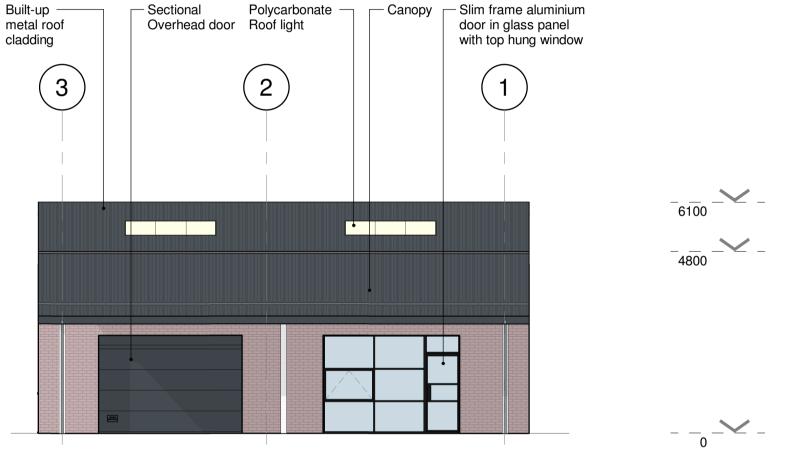

2. North-West Elevation
1:100

3. South-West Elevation 1:100

Colour Palette

| DISCLAIMER NOTES: |                                                                     |  |  |  |  |
|-------------------|---------------------------------------------------------------------|--|--|--|--|
|                   | THIS DOCUMENT IS COPYRIGHT OF THE ORIGINATOR AND MUST BE TREATED AS |  |  |  |  |

IN ASSOCIATION WITH:

New Technical Site

Building G Proposed Elevations

| DRAWN BY: | CF | SCALE: | 1:100      | @ A1 |
|-----------|----|--------|------------|------|
| CHECKED   | IM | DATE   | 20/07/2018 |      |
|           |    |        |            |      |