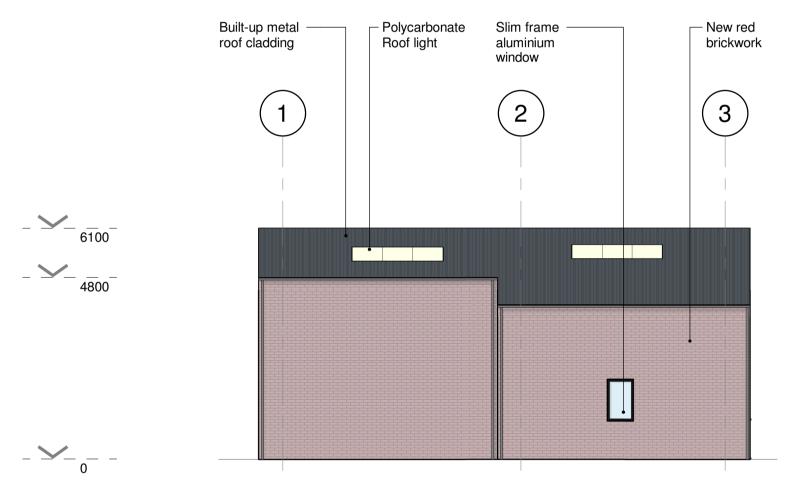

2. North-West Elevation
1:100

3. South-West Elevation 1:100

Colour Palette

| DISCLAIMER NOTES: |                                                                     |  |  |  |  |
|-------------------|---------------------------------------------------------------------|--|--|--|--|
|                   | THIS DOCUMENT IS COPYRIGHT OF THE ORIGINATOR AND MUST BE TREATED AS |  |  |  |  |

IN ASSOCIATION WITH:

New Technical Site

Building G Proposed Elevations

| DRAWN BY: | CF | SCALE: | 1:100      | @ A1 |
|-----------|----|--------|------------|------|
| CHECKED   | IM | DATE   | 20/07/2018 |      |
|           |    |        |            |      |