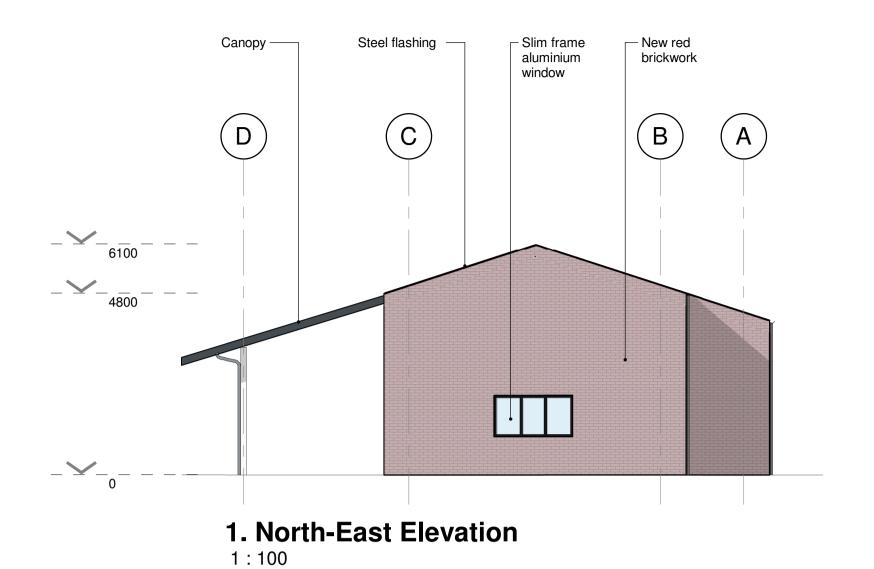

IN ASSOCIATION WITH:

New Technical Site

Building G Proposed Elevations

| DRAWN BY: | CF | SCALE: | 1:100      | @ A1 |
|-----------|----|--------|------------|------|
| CHECKED   | IM | DATE   | 20/07/2018 |      |
|           |    |        |            |      |