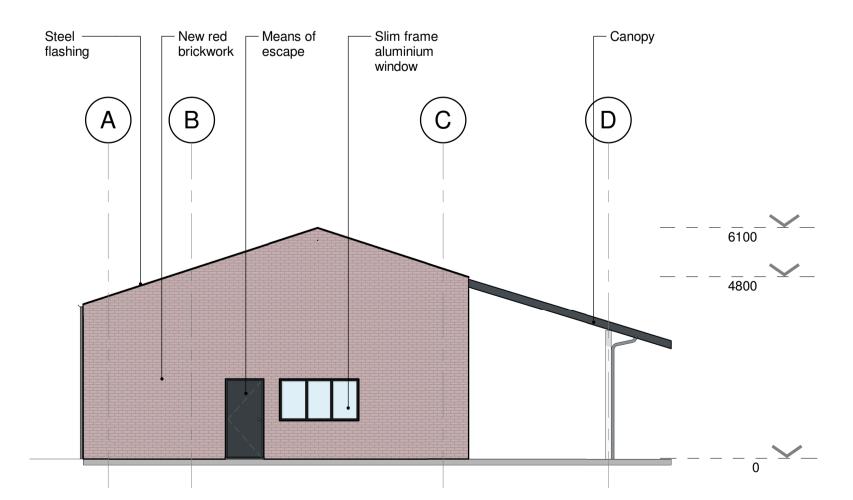

IN ASSOCIATION WITH:

New Technical Site

Building G Proposed Elevations

| DRAWN BY: | CF | SCALE: | 1:100      | @ A1 |
|-----------|----|--------|------------|------|
| CHECKED   | IM | DATE   | 20/07/2018 |      |
|           |    |        |            |      |