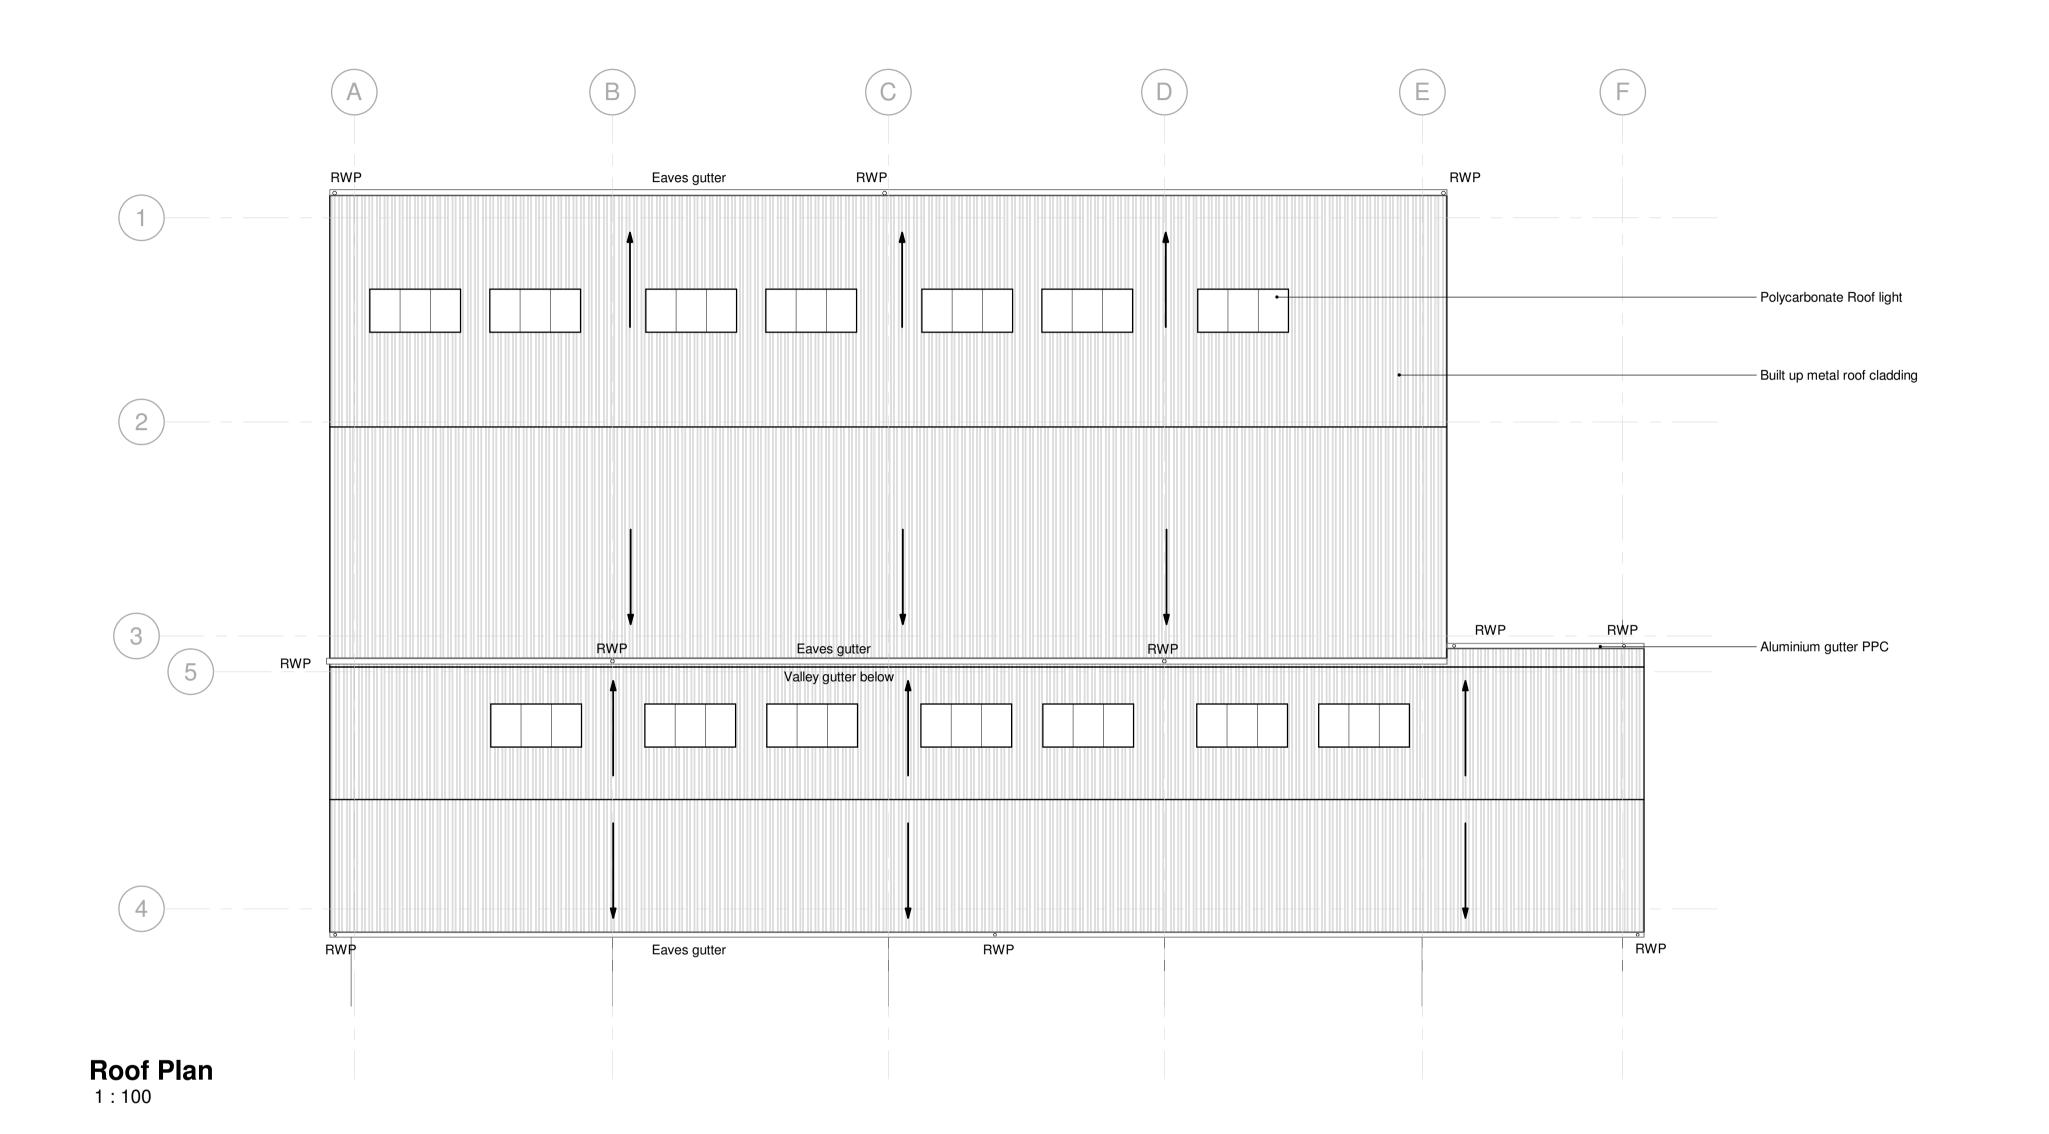

MADE TO CDM HAZARD REGISTER.

| Planning Issue Update: Rooflights, Rainwater Goods<br>Planning Issue |      | -  | IN |
|----------------------------------------------------------------------|------|----|----|
| DESCRIPTION                                                          | DATE | BY |    |
| GINATOR:                                                             |      |    |    |

IN ASSOCIATION WITH:

New Technical Site

Building H Proposed Roof Plan

SCALE: 1:100 @ A1 DRAWN BY: 20/07/18 CHECKED STATUS

**PLANNING** 

DRAWING No: 5002855-RDG-Z8-RF-PL-A-0120 
 PROJECT
 ORG:
 ZONE:
 LEVEL
 TYPE
 ROLE:
 NUMBER:
 REV: