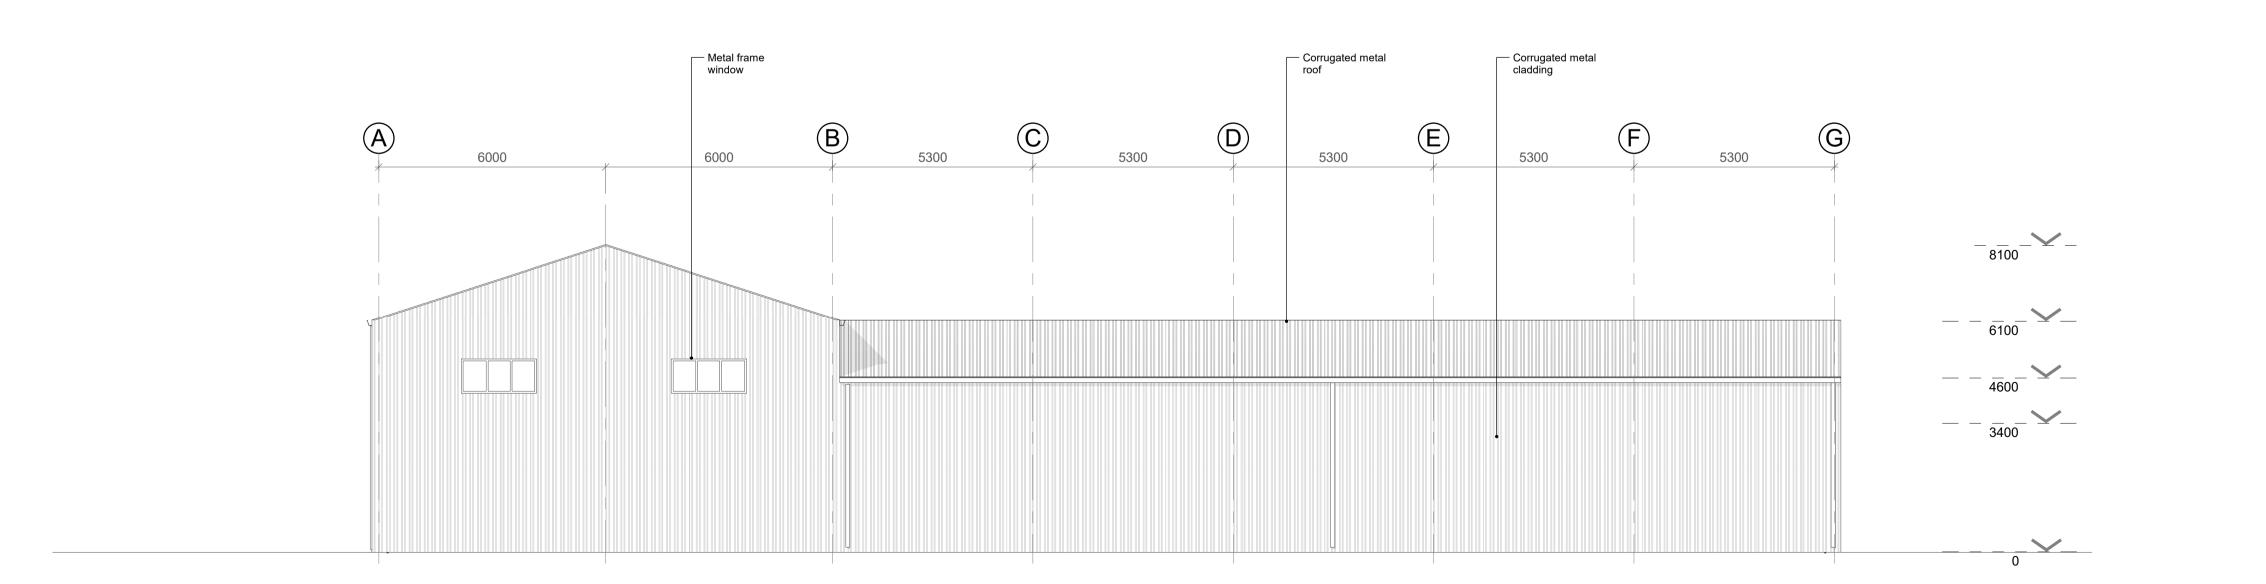

1:100

**South-West Elevation** 

1:100

DISCLAIMER NOTES:

- THIS DOCUMENT IS COPYRIGHT OF THE ORIGINATOR AND MUST BE TREATED AS
- CONFIDENTIAL
  THIS DOCUMENT MUST NOT BE ALTERED, REPRODUCED OR DISTRIBUTED WITHOUT
  PRIOR WRITTEN CONSENT OF THE ORIGINATOR
- THIS DOCUMENT MUST NOT BE ALTERED THE ORIGINATOR ACCEPTS NO RESPONSIBILITY FOR ANY DISCREPANCIES ARISING AS A RESULT OF THE ORIGINATORS
- INFORMATION BEING ALTERED BY OTHERS ANY DISCREPANCY MUST BE REPORTED TO THE ORIGINATOR
- DO NOT SCALE THIS DOCUMENT USE FIGURED DIMENSIONS ONLY
- ALL DIMENSIONS MUST BE CHECKED ON SITE PRIOR TO COMMENCEMENT OF ANY RELATED WORKS THIS DOCUMENT MUST BE READ IN CONJUNCTION WITH ALL SUPPORTING DOCUMENTS
- PRODUCED BY THE ORIGINATOR AND OTHER PROJECT DISCIPLINES THE ORIGINATOR ACCEPTS NO RESPONSIBILITY FOR THE ACCURACY OF BACKGROUND
- INFORMATION PRODUCED BY THIRD PARTIES THIS MUST BE TREATED AS INDICATIVE
- USERS OF THIS DOCUMENT ARE RESPONSIBLE FOR CHECKING WHICH REVISION IS CURRENT
- THE DOCUMENT STATUS "INFORMATION" OR "PRELIMINARY", INDICATES THAT THIS DRAWING IS FOR REFERENCE PURPOSES ONLY - THE ORIGINATOR WILL ACCEPT NO
- RESPONSIBILITY FOR THE COMPLETENESS OF INFORMATION UNDER THIS STATUS THE DOCUMENT STATUS "RECORD" OR "AS BUILT" HAS BEEN PREPARED, IN PART, BASED UPON INFORMATION FURNISHED BY OTHERS. WHILE THIS INFORMATION IS BELIEVED TO

SCALE: 1 : 100 @ A1 CHECKED BY: STATUS:

**PLANNING** 

DRAWING No: 5002855-RDG-Z2-XX-EL-A-0130

 PROJECT:
 ORG:
 ZONE:
 LEVEL:
 TYPE:
 ROLE:
 NUMBER:
 REV:

 5002855
 RDG
 Z2
 XX
 EL
 A
 0130
 A