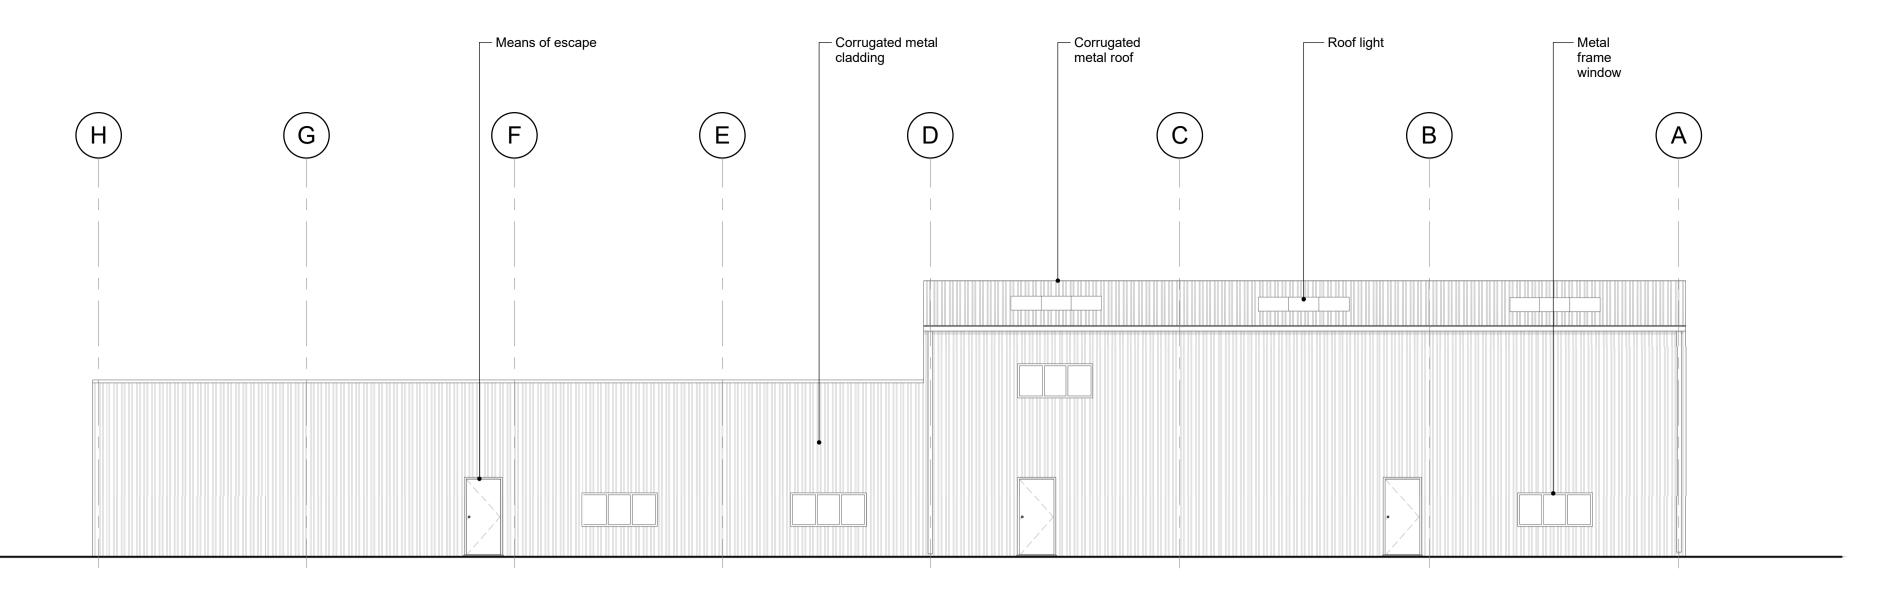

## North-East Elevation 1:100



## North-West Elevation



South-West Elevation



1 0 1 2 3 4 5 SCALE 100 m 1:

South-East Elevation

| THIS DOCUMENT<br>CONFIDENTIAL THIS DOCUMENT<br>PRIOR WRITTEN THIS DOCUMENT                                                                                                    |                               |                        | IGINATOR A   |                                         | REATED AS                                     |           |
|-------------------------------------------------------------------------------------------------------------------------------------------------------------------------------|-------------------------------|------------------------|--------------|-----------------------------------------|-------------------