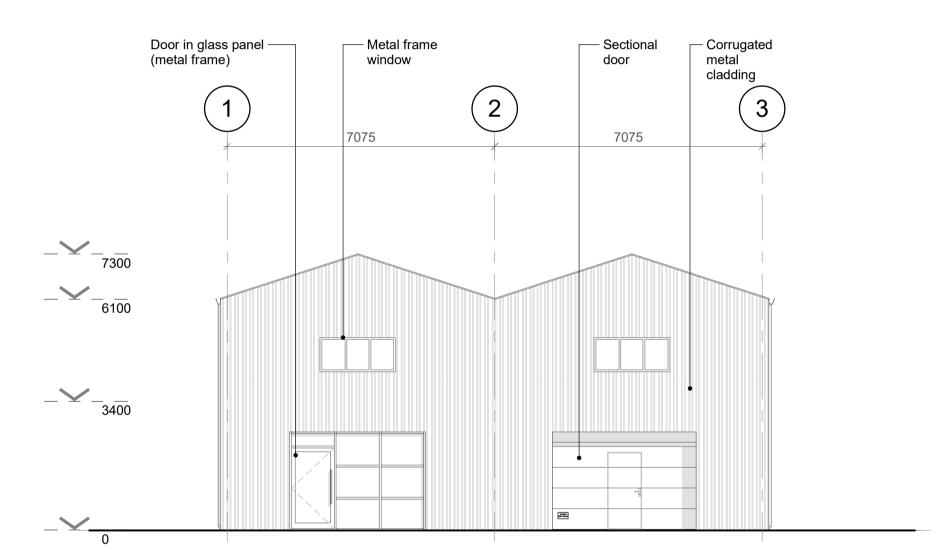

## North-West Elevation

South-West Elevation

1 0 1 2 3 4 5 SCALE 100 m 1:

South-East Elevation

| THIS DOCUMENT<br>CONFIDENTIAL THIS DOCUMENT<br>PRIOR WRITTEN THIS DOCUMENT                                                                                                    |                               |                        | IGINATOR A   |                                         | REATED AS                                     |           |
|-------------------------------------------------------------------------------------------------------------------------------------------------------------------------------|-------------------------------|------------------------|--------------|-----------------------------------------|-----------------------------------------------|-----------|
| PRIOR WRITTEN                                                                                                                                                                 |                               |                        |              |                                         |                                               | т         |
|                                                                                                                                                                               | CONSENT OF T                  | HE ORIGINA             | TOR          |                                         |                                               | 1         |
| RESPONSIBILITY                                                                                                                                                                | FOR ANY DISC                  | REPANCIES<br>BY OTHERS | ARISING AS   | A RESULT OF                             |                                               | TORS      |
| ANY DISCREPAN DO NOT SCALE T                                                                                                                                                  | HIS DOCUMEN                   | T - USE FIGU           | RED DIMEN    | SIONS ONLY                              |                                               |           |
| ALL DIMENSIONS RELATED WORK THIS DOCUMENT                                                                                                                                     | S                             |                        |              |                                         |                                               |           |
| PRODUCED BY T THE ORIGINATOR                                                                                                                                                  | HE ORIGINATO                  | R AND OTHE             | R PROJECT    | DISCIPLINES                             |                                               |           |
| INFORMATION PI<br>ONLY                                                                                                                                                        |                               |                        |              |                                         |                                               |           |
| USERS OF THIS I CURRENT                                                                                                                                                       |                               |                        |              |                                         |                                               |           |
| THE DOCUMENT DRAWING IS FOR                                                                                                                                                   | R REFERENCE F                 | PURPOSES C             | NLY - THE C  | RIGINATOR W                             | ILL ACCEPT N                                  | 10        |
| RESPONSIBILITY THE DOCUMENT UPON INFORMAT                                                                                                                                     | STATUS "RECC                  | ORD" OR "AS            | BUILT" HAS   | BEEN PREPAR                             | ED, IN PART,                                  | BASE      |
| BE RELIABLE, TH                                                                                                                                                               | E ORIGINATOR                  | ASSUMES N              | IO RESPONS   | BIBILITY FOR TH                         | HE ACCURAC                                    | Y OF      |
| MAY HAVE BEEN<br>PROVIDED TO TH                                                                                                                                               | INCORPORATE                   | D INTO IT AS           | S A RESULT   | OF INCORREC                             | T INFORMATI                                   | ON        |
| DOCUMENT ARE<br>DRAWING NOTES:                                                                                                                                                | ADVISED TO O                  | BTAIN INDEF            | PENDENT VE   | RIFICATION OF                           | TITS ACCURA                                   | ACY—      |
| <u>CDM REGULATIC</u><br>SIGNIFICANT OR                                                                                                                                        | NON-OBVIOUS                   |                        |              |                                         |                                               |           |
| MANAGE ARE IDI<br>IDENTIFIED TO T<br>DETAILS OF THE                                                                                                                           | HE RIGHT WITH                 | BRIEF ACCO             | OMPANYING    | TEXT. FOR FU                            | RTHER 🥭                                       |           |
| MADE TO CDM H                                                                                                                                                                 | AZARD REGIST                  | ER.                    | ·            |                                         |                                               |           |
|                                                                                                                                                                               |                               |                        |              |                                         |                                               |           |
| Oplaur Da                                                                                                                                                                     | 1-44-                         |                        |              |                                         |                                               |           |
| Colour Pa                                                                                                                                                                     | lette                         |                        |              |                                         |                                               |           |
|                                                                                                                                                                               | Corrugat                      | ed                     |              |                                         |                                               |           |
|                                                                                                                                                                               | metal                         |                        |              |                                         |                                               |           |
|                                                                                                                                                                               | _                             |                        |              |                                         |                                               |           |
|                                                                                                                                                                               |                               |                        |              |                                         |                                               |           |
|                                                                                                                                                                               | Green                         |                        |              |                                         |                                               |           |
|                                                                                                                                                                               | -                             |                        |              |                                         |                                               |           |
|                                                                                                                                                                               | Dorth an-                     | ev.                    |              |                                         |                                               |           |
|                                                                                                                                                                               | Dark gre                      | · y                    |              |                                         |                                               |           |
|                                                                                                                                                                               | -                             |                        |              |                                         |                                               |           |
|                                                                                                                                                                               |                               |                        |              |                                         |                                               |           |
|                                                                                                                                                                               | Grey                          |                        |              |                                         |                                               |           |
|                                                                                                                                                                               |                               |                        |              |                                         |                                               |           |
|                                                                                                                                                                               |                               |                        |              |                                         |                                               |           |
|                                                                                                                                                                               | White/Ive                     | ory                    |              |                                         |                                               |           |
|                                                                                                                                                                               |                               |                        |              |                                         |                                               |           |
|                                                                                                                                                                               |                               |                        |              |                                         |                                               |           |
|                                                                                                                                                                               |                               |                        |              |                                         |                                               |           |
|                                                                                                                                                                               |                               |                        |              |                                         |                                               |           |
|                                                                                                                                                                               |                               |                        |              |                                         |                                               |           |
|                                                                                                                                                                               |                               |                        |              |                                         |                                               |           |
|                                                                                                                                                                               |                               |                        |              |                                         |                                               |           |
|                                                                                                                                                                               |                               |                        |              |                                         |                                               |           |
|                                                                                                                                                                               |                               |                        |              |                                         |                                               |           |
|                                                                                                                                                                               |                               |                        |              |                                         |                                               |           |
|                                                                                                                                                                               |                               |                        |              |                                         | CF IN                                         |           |
| A Planning Issue                                                                                                                                                              |                               |                        |              | 20/07/18                                |                                               | 1         |
| REV DESCRIPTION                                                                                                                                                               |                               |                        |              | 20/07/18                                |                                               | 1<br>CHKD |
|                                                                                                                                                                               |                               |                        |              |                                         |                                               |           |
| REV DESCRIPTION                                                                                                                                                               | ) T                           |                        | $\mathbf{C}$ |                                         |                                               |           |
| REV DESCRIPTION                                                                                                                                                               | <u>.</u>                      |                        | (            |                                         |                                               |           |
| REV DESCRIPTION                                                                                                                                                               | <b>U</b>                      | D                      | C            |                                         |                                               |           |
|                                                                                                                                                                               | <b>RI</b>                     |                        |              | DATE                                    | E BY (                                        |           |
| REV DESCRIPTION<br>ORIGINATOR:<br>PROP<br>The Cowyards                                                                                                                        | <b>RTY &amp; CO</b>           |                        |              | DATE                                    | E BY (                                        | СНКО      |
| REV DESCRIPTION<br>ORIGINATOR:                                                                                                                                                | <b>XI</b><br>ERTY & CO        |                        |              | DATE                                    | E BY (                                        | 5000      |
| REV DESCRIPTION<br>ORIGINATOR:<br>PROP<br>The Cowyards<br>Blenheim Park<br>Oxford Road<br>Woodstock, OX20 1QR                                                                 | <b>XI</b><br>ERTY & CO        | D                      |              | DATE                                    | E BY (                                        | 5000      |
| REV DESCRIPTION<br>ORIGINATOR:<br>PROP<br>The Cowyards<br>Blenheim Park<br>Oxford Road                                                                                        |                               |                        |              | DATE                                    | E BY (                                        | 5000      |
| REV DESCRIPTION<br>ORIGINATOR:<br>PROP<br>The Cowyards<br>Blenheim Park<br>Oxford Road<br>Woodstock, OX20 1QR<br>CLIENT:                                                      |                               |                        |              | DATE                                    | E BY (                                        | 5000      |
| REV DESCRIPTION<br>ORIGINATOR:<br>PROP<br>The Cowyards<br>Blenheim Park<br>Oxford Road<br>Woodstock, OX20 1QR<br>CLIENT:                                                      |                               |                        |              | DATE                                    | E BY (                                        | 5000      |
| REV DESCRIPTION<br>ORIGINATOR:<br>PROP<br>The Cowyards<br>Blenheim Park<br>Oxford Road<br>Woodstock, OX20 1QR<br>CLIENT:                                                      | eritage                       |                        |              | DATE                                    | E BY (                                        | 5000      |
| REV DESCRIPTION<br>ORIGINATOR:                                                                                                                                                | eritage                       |                        |              | DATE                                    | E BY (                                        | 5000      |
| REV DESCRIPTION<br>ORIGINATOR:<br>The Cowyards<br>Blenheim Park<br>Oxford Road<br>Woodstock, OX20 1QR<br>CLIENT:<br>Bicester H                                                | eritage                       |                        |              | DATE                                    | E BY (                                        | 5000      |
| REV DESCRIPTION<br>ORIGINATOR:<br>The Cowyards<br>Blenheim Park<br>Oxford Road<br>Woodstock, OX20 1QR<br>CLIENT:<br>Bicester H                                                | eritage                       |                        |              | DATE                                    | E BY (                                        | 5000      |
| REV DESCRIPTION<br>ORIGINATOR:<br>The Cowyards<br>Blenheim Park<br>Oxford Road<br>Woodstock, OX20 1QR<br>CLIENT:<br>Bicester H                                                | eritage                       |                        |              | DATE                                    | E BY (                                        | 5000      |
| REV DESCRIPTION<br>ORIGINATOR:                                                                                                                                                |                               |                        |              | DATE                                    | E BY (                                        | 5000      |
| REV DESCRIPTION<br>ORIGINATOR:                                                                                                                                                |                               |                        |              | DATE                                    | E BY (                                        | 5000      |
| REV DESCRIPTION<br>ORIGINATOR:                                                                                                                                                |                               |                        |              | DATE                                    | E BY (                                        | 5000      |
| REV DESCRIPTION<br>ORIGINATOR:<br>The Cowyards<br>Blenheim Park<br>Oxford Road<br>Woodstock, OX20 1QR<br>CLIENT:<br>Bicester H<br>IN ASSOCIATION WITH<br>PROJECT:<br>New Tech | eritage                       | te                     |              | DATE<br>SULTANTS<br>TEL<br>W            | E BY (                                        | 5000      |
| REV DESCRIPTION<br>ORIGINATOR:<br>The Cowyards<br>Blenheim Park<br>Oxford Road<br>Woodstock, OX20 1QR<br>CLIENT:<br>Bicester H<br>IN ASSOCIATION WITH<br>PROJECT:<br>New Tech | eritage                       | te                     |              | DATE<br>SULTANTS<br>TEL<br>W            | E BY (                                        | 5000      |
| REV DESCRIPTION<br>ORIGINATOR:<br>The Cowyards<br>Blenheim Park<br>Oxford Road<br>Woodstock, OX20 1QR<br>CLIENT:<br>Bicester H<br>IN ASSOCIATION WITH<br>PROJECT:<br>New Tech | eritage                       | te                     |              | DATE<br>SULTANTS<br>TEL<br>W            | E BY (                                        | 5000      |
| REV DESCRIPTION<br>ORIGINATOR:<br>The Cowyards<br>Blenheim Park<br>Oxford Road<br>Woodstock, OX20 1QR<br>CLIENT:<br>Bicester H<br>IN ASSOCIATION WITH<br>PROJECT:<br>New Tech | eritage                       | te                     |              | DATE<br>SULTANTS<br>TEL<br>W            | E BY (                                        | 5000      |
| REV DESCRIPTION<br>ORIGINATOR:<br>The Cowyards<br>Blenheim Park<br>Oxford Road<br>Woodstock, OX20 1QR<br>CLIENT:<br>Bicester H<br>IN ASSOCIATION WITH<br>PROJECT:<br>New Tech | eritage                       | te<br>sed El           |              | DATE<br>SULTANTS<br>TEL<br>W            | E BY (                                        | 5000      |
| REV DESCRIPTION<br>ORIGINATOR:                                                                                                                                                | eritage<br>nical Si<br>Propos | te<br>sed El           | levatio      | DATH                                    | E BY (<br>BY (<br>NO: 08165 81<br>WW.RIDGE.CC | 5000      |
| REV DESCRIPTION<br>ORIGINATOR:                                                                                                                                                | eritage                       | te<br>sed El           | GCALE:       | DATH<br>DATH<br>DISULTANTS<br>TEL<br>WA | E BY (<br>BY (<br>NO: 08165 81<br>WW.RIDGE.CC | 5000      |
| REV DESCRIPTION<br>ORIGINATOR:                                                                                                                                                | eritage<br>nical Si<br>Propos | te<br>sed El           | levatio      | DATH<br>DATH<br>DISULTANTS<br>TEL<br>WA | E BY (<br>BY (<br>NO: 08165 81<br>WW.RIDGE.CC | 5000      |
| REV DESCRIPTION<br>ORIGINATOR:                                                                                                                                                | eritage<br>nical Si<br>Propos | te<br>sed El           | Ievatio      | DATE<br>DISULTANTS<br>TEL<br>WA         | E BY (<br>BY (<br>NO: 08165 81<br>WW.RIDGE.CC | 5000      |