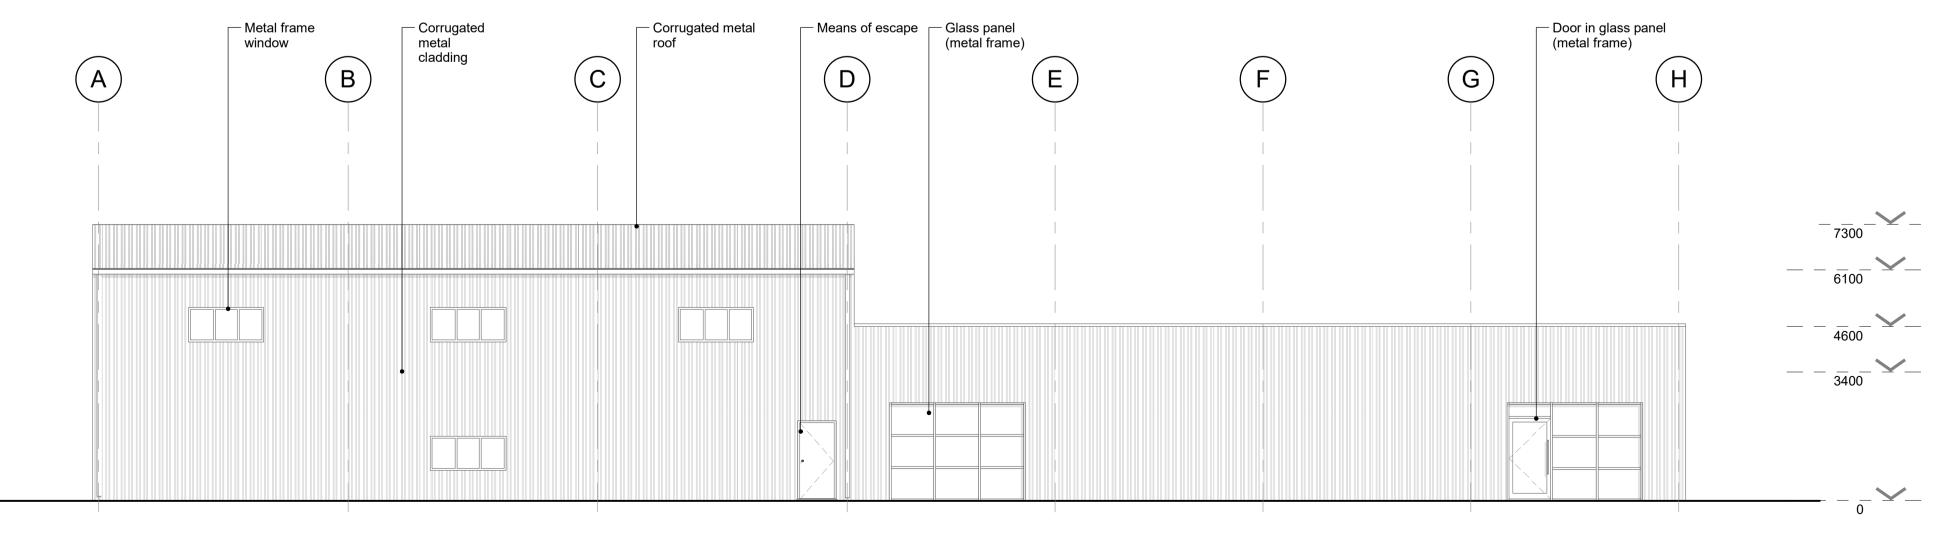

## North-West Elevation

South-West Elevation

1 0 1 2 3 4 5 SCALE 100 m 1:

South-East Elevation

| THIS DOCUMENT<br>CONFIDENTIAL THIS DOCUMENT<br>PRIOR WRITTEN THIS DOCUMENT                                                                                                    |                               |                        | IGINATOR A   |                                         | REATED AS                                     |           |
|-------------------------------------------------------------------------------------------------------------------------------------------------------------------------------|-------------------------------|------------------------|--------------|-----------------------------------------|-----------------------------------------------|-----------|
| PRIOR WRITTEN                                                                                                                                                                 |                               |                        |              |                                         |                                               | т         |
|                                                                                                                                                                               | CONSENT OF T                  | HE ORIGINA             | TOR          |                                         |                                               | 1         |
| RESPONSIBILITY                                                                                                                                                                | FOR ANY DISC                  | REPANCIES<br>BY OTHERS | ARISING AS   | A RESULT OF                             |                                               | TORS      |
| ANY DISCREPAN DO NOT SCALE T                                                                                                                                                  | HIS DOCUMEN                   | T - USE FIGU           | RED DIMEN    | SIONS ONLY                              |                                               |           |
| ALL DIMENSIONS RELATED WORK THIS DOCUMENT                                                                                                                                     | S                             |                        |              |                                         |                                               |           |
| PRODUCED BY T THE ORIGINATOR                                                                                                                                                  | HE ORIGINATO                  | R AND OTHE             | R PROJECT    | DISCIPLINES                             |                                               |           |
| INFORMATION PI<br>ONLY                                                                                                                                                        |                               |                        |              |                                         |                                               |           |
| USERS OF THIS I CURRENT                                                                                                                                                       |                               |                        |              |                                         |                                               |           |
| THE DOCUMENT DRAWING IS FOR                                                                                                                                                   | R REFERENCE F                 | PURPOSES C             | NLY - THE C  | RIGINATOR W                             | ILL ACCEPT N                                  | 10        |
| RESPONSIBILITY THE DOCUMENT UPON INFORMAT                                                                                                                                     | STATUS "RECC                  | ORD" OR "AS            | BUILT" HAS   | BEEN PREPAR                             | ED, IN PART,                                  | BASE      |
| BE RELIABLE, TH                                                                                                                                                               | E ORIGINATOR                  | ASSUMES N              | IO RESPONS   | BIBILITY FOR TH                         | HE ACCURAC                                    | Y OF      |
| MAY HAVE BEEN<br>PROVIDED TO TH                                                                                                                                               | INCORPORATE                   | D INTO IT AS           | S A RESULT   | OF INCORREC                             | T INFORMATI                                   | ON        |
| DOCUMENT ARE<br>DRAWING NOTES:                                                                                                                                                | ADVISED TO O                  | BTAIN INDEF            | PENDENT VE   | RIFICATION OF                           | TITS ACCURA                                   | ACY—      |
| <u>CDM REGULATIC</u><br>SIGNIFICANT OR                                                                                                                                        | NON-OBVIOUS                   |                        |              |                                         |                                               |           |
| MANAGE ARE IDI<br>IDENTIFIED TO T<br>DETAILS OF THE                                                                                                                           | HE RIGHT WITH                 | BRIEF ACCO             | OMPANYING    | TEXT. FOR FU                            | RTHER 🥭                                       |           |
| MADE TO CDM H                                                                                                                                                                 | AZARD REGIST                  | ER.                    | ·            |                                         |                                               |           |
|                                                                                                                                                                               |                               |                        |              |                                         |                                               |           |
| Oplaur Da                                                                                                                                                                     | 1-44-                         |                        |              |                                         |                                               |           |
| Colour Pa                                                                                                                                                                     | lette                         |                        |              |                                         |                                               |           |
|                                                                                                                                                                               | Corrugat                      | ed                     |              |                                         |                                               |           |
|                                                                                                                                                                               | metal                         |                        |              |                                         |                                               |           |
|                                                                                                                                                                               | _                             |                        |              |                                         |                                               |           |
|                                                                                                                                                                               |                               |                        |              |                                         |                                               |           |
|                                                                                                                                                                               | Green                         |                        |              |                                         |                                               |           |
|                                                                                                                                                                               | -                             |                        |              |                                         |                                               |           |
|                                                                                                                                                                               | Dorth an-                     | ev.                    |              |                                         |                                               |           |
|                                                                                                                                                                               | Dark gre                      | · y                    |              |                                         |                                               |           |
|                                                                                                                                                                               | -                             |                        |              |                                         |                                               |           |
|                                                                                                                                                                               |                               |                        |              |                                         |                                               |           |
|                                                                                                                                                                               | Grey                          |                        |              |                                         |                                               |           |
|                                                                                                                                                                               |                               |                        |              |                                         |                                               |           |
|                                                                                                                                                                               |                               |                        |              |                                         |                                               |           |
|                                                                                                                                                                               | White/Ive                     | ory                    |              |                                         |                                               |           |
|                                                                                                                                                                               |                               |                        |              |                                         |                                               |           |
|                                                                                                                                                                               |                               |                        |              |                                         |                                               |           |
|                                                                                                                                                                               |                               |                        |              |                                         |                                               |           |
|                                                                                                                                                                               |                               |                        |              |                                         |                                               |           |
|                                                                                                                                                                               |                               |                        |              |                                         |                                               |           |
|                                                                                                                                                                               |                               |                        |              |                                         |                                               |           |
|                                                                                                                                                                               |                               |                        |              |                                         |                                               |           |
|                                                                                                                                                                               |                               |                        |              |                                         |                                               |           |
|                                                                                                                                                                               |                               |                        |              |                                         |                                               |           |
|                                                                                                                                                                               |                               |                        |              |                                         |                                               |           |
|                                                                                                                                                                               |                               |                        |              |                                         | CF IN                                         |           |
| A Planning Issue                                                                                                                                                              |                               |                        |              | 20/07/18                                |                                               | 1         |
| REV DESCRIPTION                                                                                                                                                               |                               |                        |              | 20/07/18                                |                                               | 1<br>CHKD |
|                                                                                                                                                                               |                               |                        |              |                                         |                                               |           |
| REV DESCRIPTION                                                                                                                                                               | ) T                           |                        | $\mathbf{C}$ |                                         |                                               |           |
| REV DESCRIPTION                                                                                                                                                               | <u>.</u>                      |                        | (            |                                         |                                               |           |
| REV DESCRIPTION                                                                                                                                                               | <b>U</b>                      | D                      | C            |                                         |                                               |           |
|                                                                                                                                                                               | <b>RI</b>                     |                        |              | DATE                                    | E BY (                                        |           |
| REV DESCRIPTION<br>ORIGINATOR:<br>PROP<br>The Cowyards                                                                                                                        | <b>RTY &amp; CO</b>           |                        |              | DATE                                    | E BY (                                        | СНКО      |
| REV DESCRIPTION<br>ORIGINATOR:                                                                                                                                                | <b>XI</b><br>ERTY & CO        |                        |              | DATE                                    | E BY (                                        | 5000      |
| REV DESCRIPTION<br>ORIGINATOR:<br>PROP<br>The Cowyards<br>Blenheim Park<br>Oxford Road<br>Woodstock, OX20 1QR                                                                 | <b>XI</b><br>ERTY & CO        | D                      |              | DATE                                    | E BY (                                        | 5000      |
| REV DESCRIPTION<br>ORIGINATOR:<br>PROP<br>The Cowyards<br>Blenheim Park<br>Oxford Road                                                                                        |                               |                        |              | DATE                                    | E BY (                                        | 5000      |
| REV DESCRIPTION<br>ORIGINATOR:<br>PROP<br>The Cowyards<br>Blenheim Park<br>Oxford Road<br>Woodstock, OX20 1QR<br>CLIENT:                                                      |                               |                        |              | DATE                                    | E BY (                                        | 5000      |
| REV DESCRIPTION<br>ORIGINATOR:<br>PROP<br>The Cowyards<br>Blenheim Park<br>Oxford Road<br>Woodstock, OX20 1QR<br>CLIENT:                                                      |                               |                        |              | DATE                                    | E BY (                                        | 5000      |
| REV DESCRIPTION<br>ORIGINATOR:<br>PROP<br>The Cowyards<br>Blenheim Park<br>Oxford Road<br>Woodstock, OX20 1QR<br>CLIENT:                                                      | eritage                       |                        |              | DATE                                    | E BY (                                        | 5000      |
| REV DESCRIPTION<br>ORIGINATOR:                                                                                                                                                | eritage                       |                        |              | DATE                                    | E BY (                                        | 5000      |
| REV DESCRIPTION<br>ORIGINATOR:<br>The Cowyards<br>Blenheim Park<br>Oxford Road<br>Woodstock, OX20 1QR<br>CLIENT:<br>Bicester H                                                | eritage                       |                        |              | DATE                                    | E BY (                                        | 5000      |
| REV DESCRIPTION<br>ORIGINATOR:<br>The Cowyards<br>Blenheim Park<br>Oxford Road<br>Woodstock, OX20 1QR<br>CLIENT:<br>Bicester H                                                | eritage                       |                        |              | DATE                                    | E BY (                                        | 5000      |
| REV DESCRIPTION<br>ORIGINATOR:<br>The Cowyards<br>Blenheim Park<br>Oxford Road<br>Woodstock, OX20 1QR<br>CLIENT:<br>Bicester H                                                | eritage                       |                        |              | DATE                                    | E BY (                                        | 5000      |
| REV DESCRIPTION<br>ORIGINATOR:                                                                                                                                                |                               |                        |              | DATE                                    | E BY (                                        | 5000      |
| REV DESCRIPTION<br>ORIGINATOR:                                                                                                                                                |                               |                        |              | DATE                                    | E BY (                                        | 5000      |
| REV DESCRIPTION<br>ORIGINATOR:                                                                                                                                                |                               |                        |              | DATE                                    | E BY (                                        | 5000      |
| REV DESCRIPTION<br>ORIGINATOR:<br>The Cowyards<br>Blenheim Park<br>Oxford Road<br>Woodstock, OX20 1QR<br>CLIENT:<br>Bicester H<br>IN ASSOCIATION WITH<br>PROJECT:<br>New Tech | eritage                       | te                     |              | DATE<br>SULTANTS<br>TEL<br>W            | E BY (                                        | 5000      |
| REV DESCRIPTION<br>ORIGINATOR:<br>The Cowyards<br>Blenheim Park<br>Oxford Road<br>Woodstock, OX20 1QR<br>CLIENT:<br>Bicester H<br>IN ASSOCIATION WITH<br>PROJECT:<br>New Tech | eritage                       | te                     |              | DATE<br>SULTANTS<br>TEL<br>W            | E BY (                                        | 5000      |
| REV DESCRIPTION<br>ORIGINATOR:<br>The Cowyards<br>Blenheim Park<br>Oxford Road<br>Woodstock, OX20 1QR<br>CLIENT:<br>Bicester H<br>IN ASSOCIATION WITH<br>PROJECT:<br>New Tech | eritage                       | te                     |              | DATE<br>SULTANTS<br>TEL<br>W            | E BY (                                        | 5000      |
| REV DESCRIPTION<br>ORIGINATOR:<br>The Cowyards<br>Blenheim Park<br>Oxford Road<br>Woodstock, OX20 1QR<br>CLIENT:<br>Bicester H<br>IN ASSOCIATION WITH<br>PROJECT:<br>New Tech | eritage                       | te                     |              | DATE<br>SULTANTS<br>TEL<br>W            | E BY (                                        | 5000      |
| REV DESCRIPTION<br>ORIGINATOR:<br>The Cowyards<br>Blenheim Park<br>Oxford Road<br>Woodstock, OX20 1QR<br>CLIENT:<br>Bicester H<br>IN ASSOCIATION WITH<br>PROJECT:<br>New Tech | eritage                       | te<br>sed El           |              | DATE<br>SULTANTS<br>TEL<br>W            | E BY (                                        | 5000      |
| REV DESCRIPTION<br>ORIGINATOR:                                                                                                                                                | eritage<br>nical Si<br>Propos | te<br>sed El           | levatio      | DATH                                    | E BY (<br>BY (<br>NO: 08165 81<br>WW.RIDGE.CC | 5000      |
| REV DESCRIPTION<br>ORIGINATOR:                                                                                                                                                | eritage                       | te<br>sed El           | GCALE:       | DATH<br>DATH<br>DISULTANTS<br>TEL<br>WA | E BY (<br>BY (<br>NO: 08165 81<br>WW.RIDGE.CC | 5000      |
| REV DESCRIPTION<br>ORIGINATOR:                                                                                                                                                | eritage<br>nical Si<br>Propos | te<br>sed El           | levatio      | DATH<br>DATH<br>DISULTANTS<br>TEL<br>WA | E BY (<br>BY (<br>NO: 08165 81<br>WW.RIDGE.CC | 5000      |
| REV DESCRIPTION<br>ORIGINATOR:                                                                                                                                                | eritage<br>nical Si<br>Propos | te<br>sed El           | Ievatio      | DATE<br>DISULTANTS<br>TEL<br>WA         | E BY (<br>BY (<br>NO: 08165 81<br>WW.RIDGE.CC | 5000      |