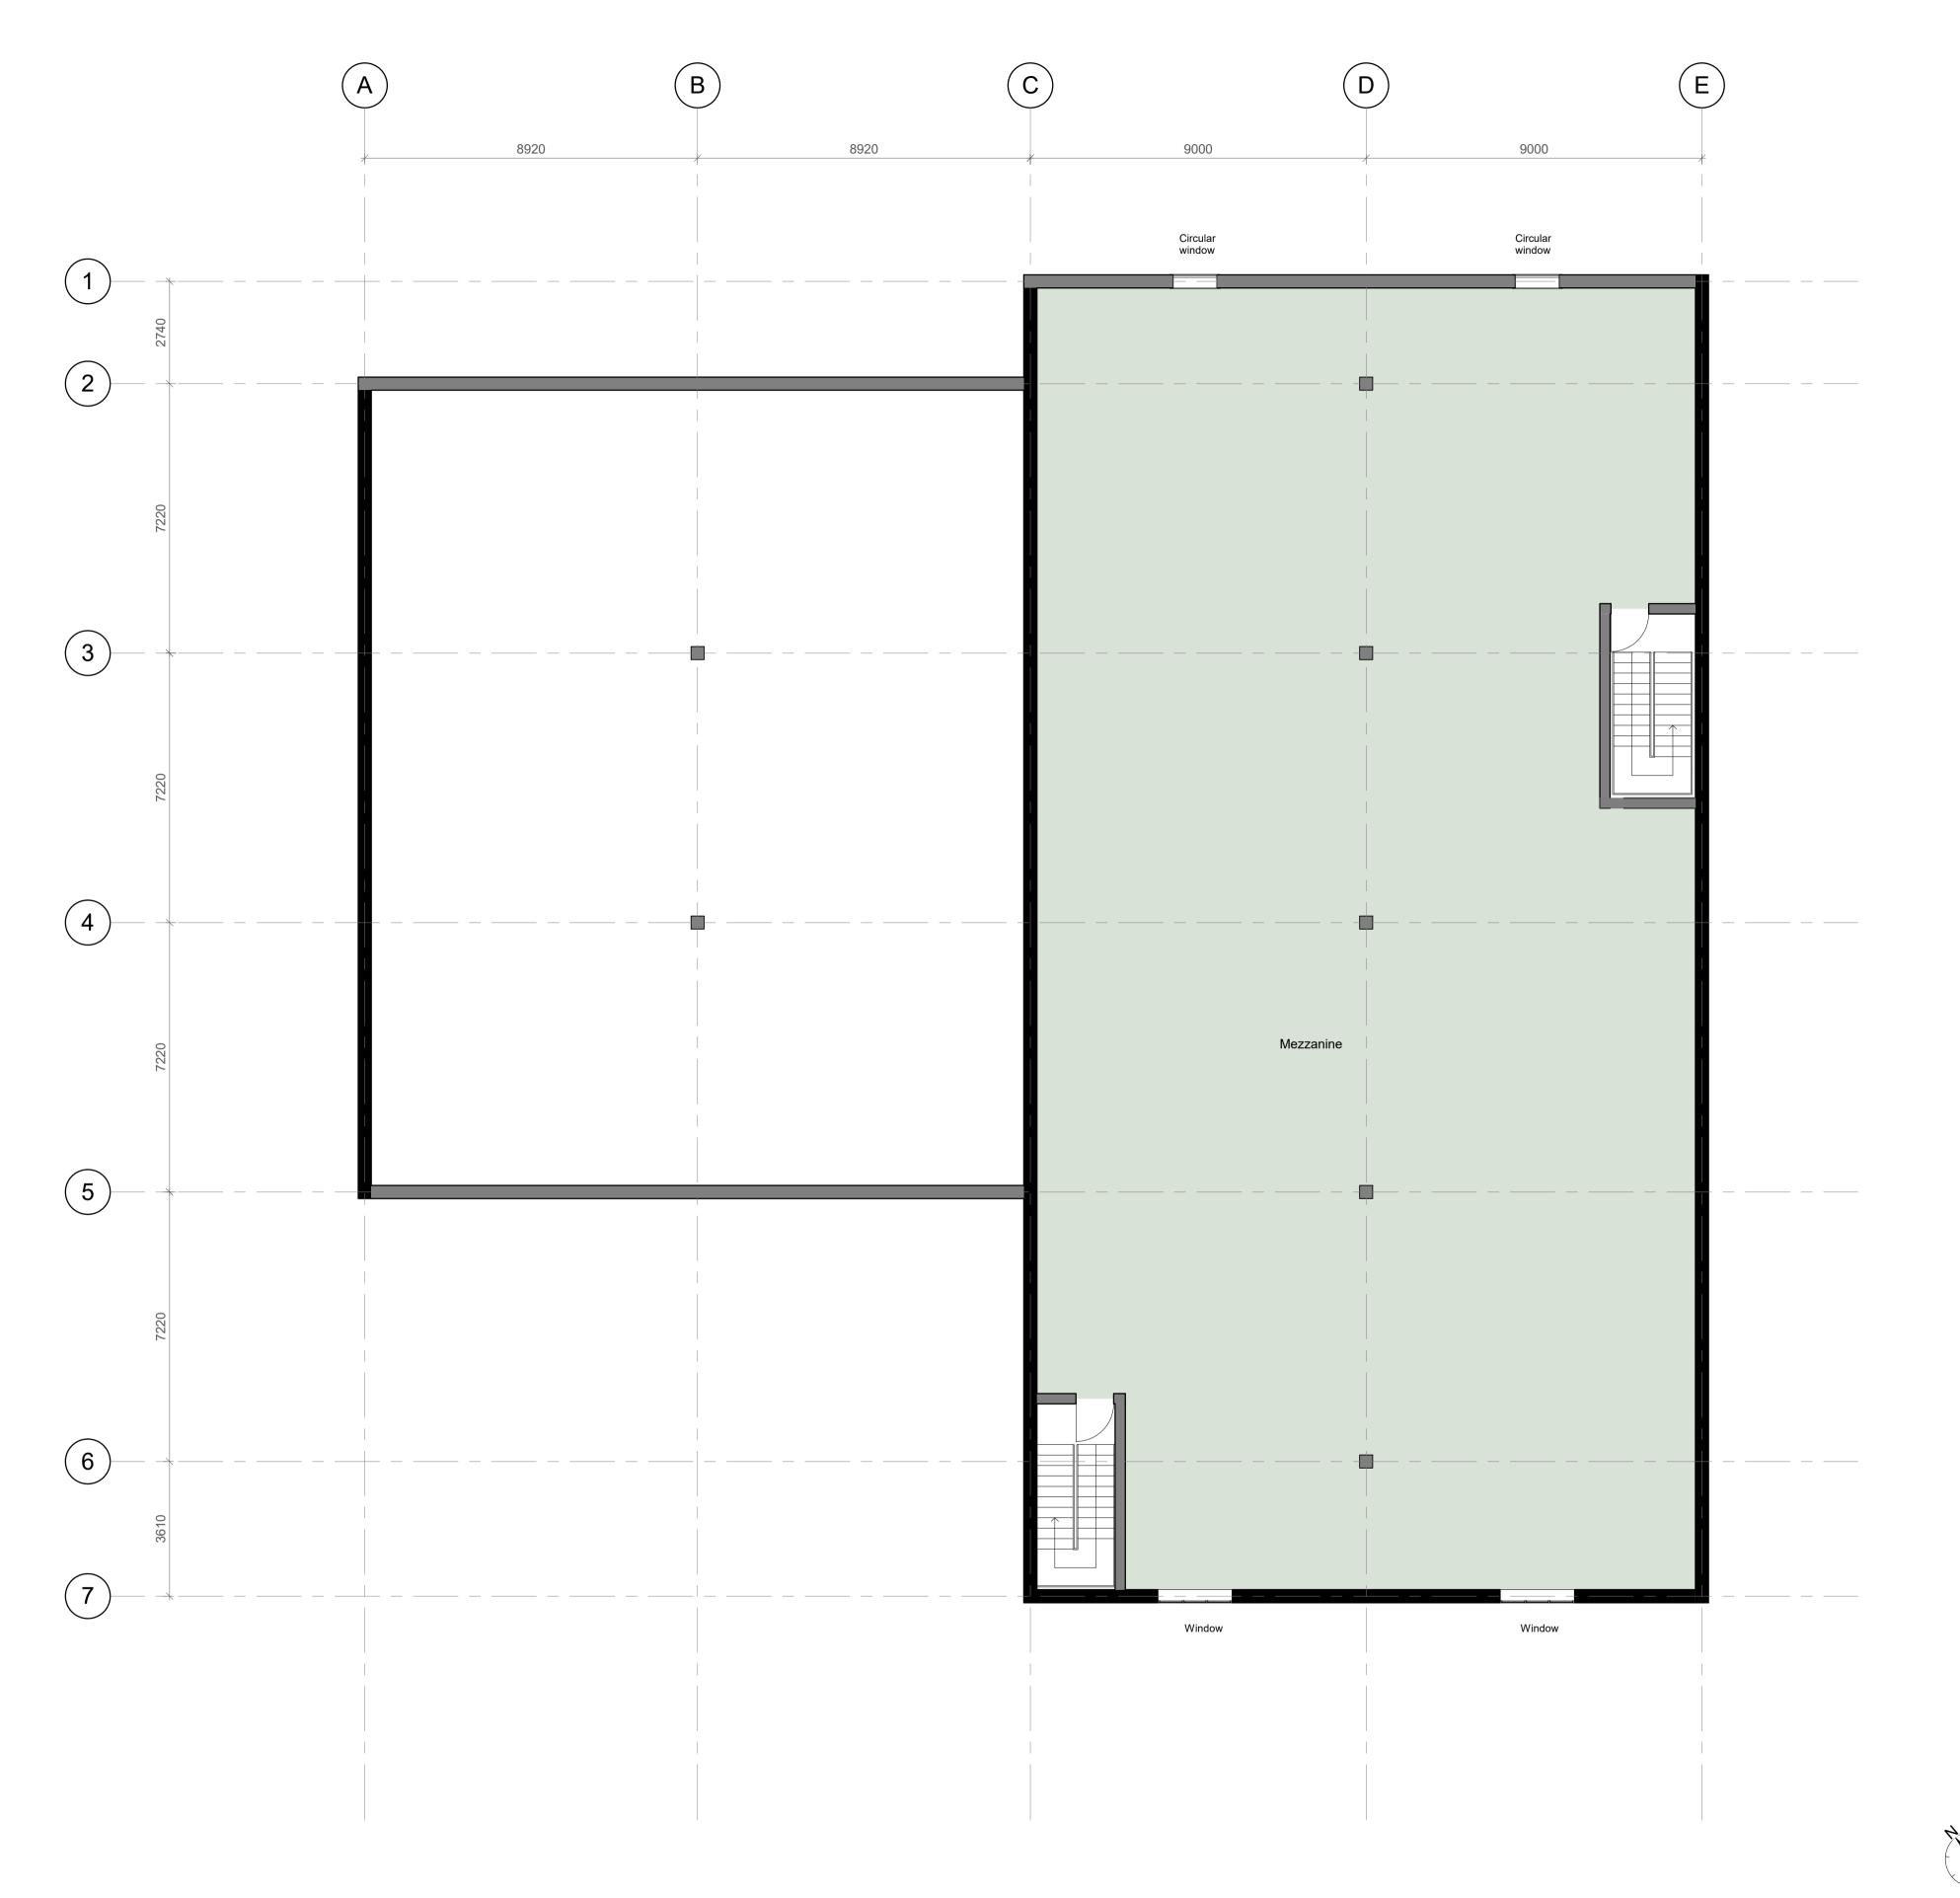

CLIENT:
Bicester Heritage

IN ASSOCIATION WITH:

PROJECT:
New Technical Site

Building D Proposed Mezzanine Level Plan

SCALE: 1 : 100 @ A1 DATE: 20/07/18 CHECKED BY: STATUS:

**PLANNING** 

DRAWING No: 5002855-RDG-Z4-M0-PL-A-0110