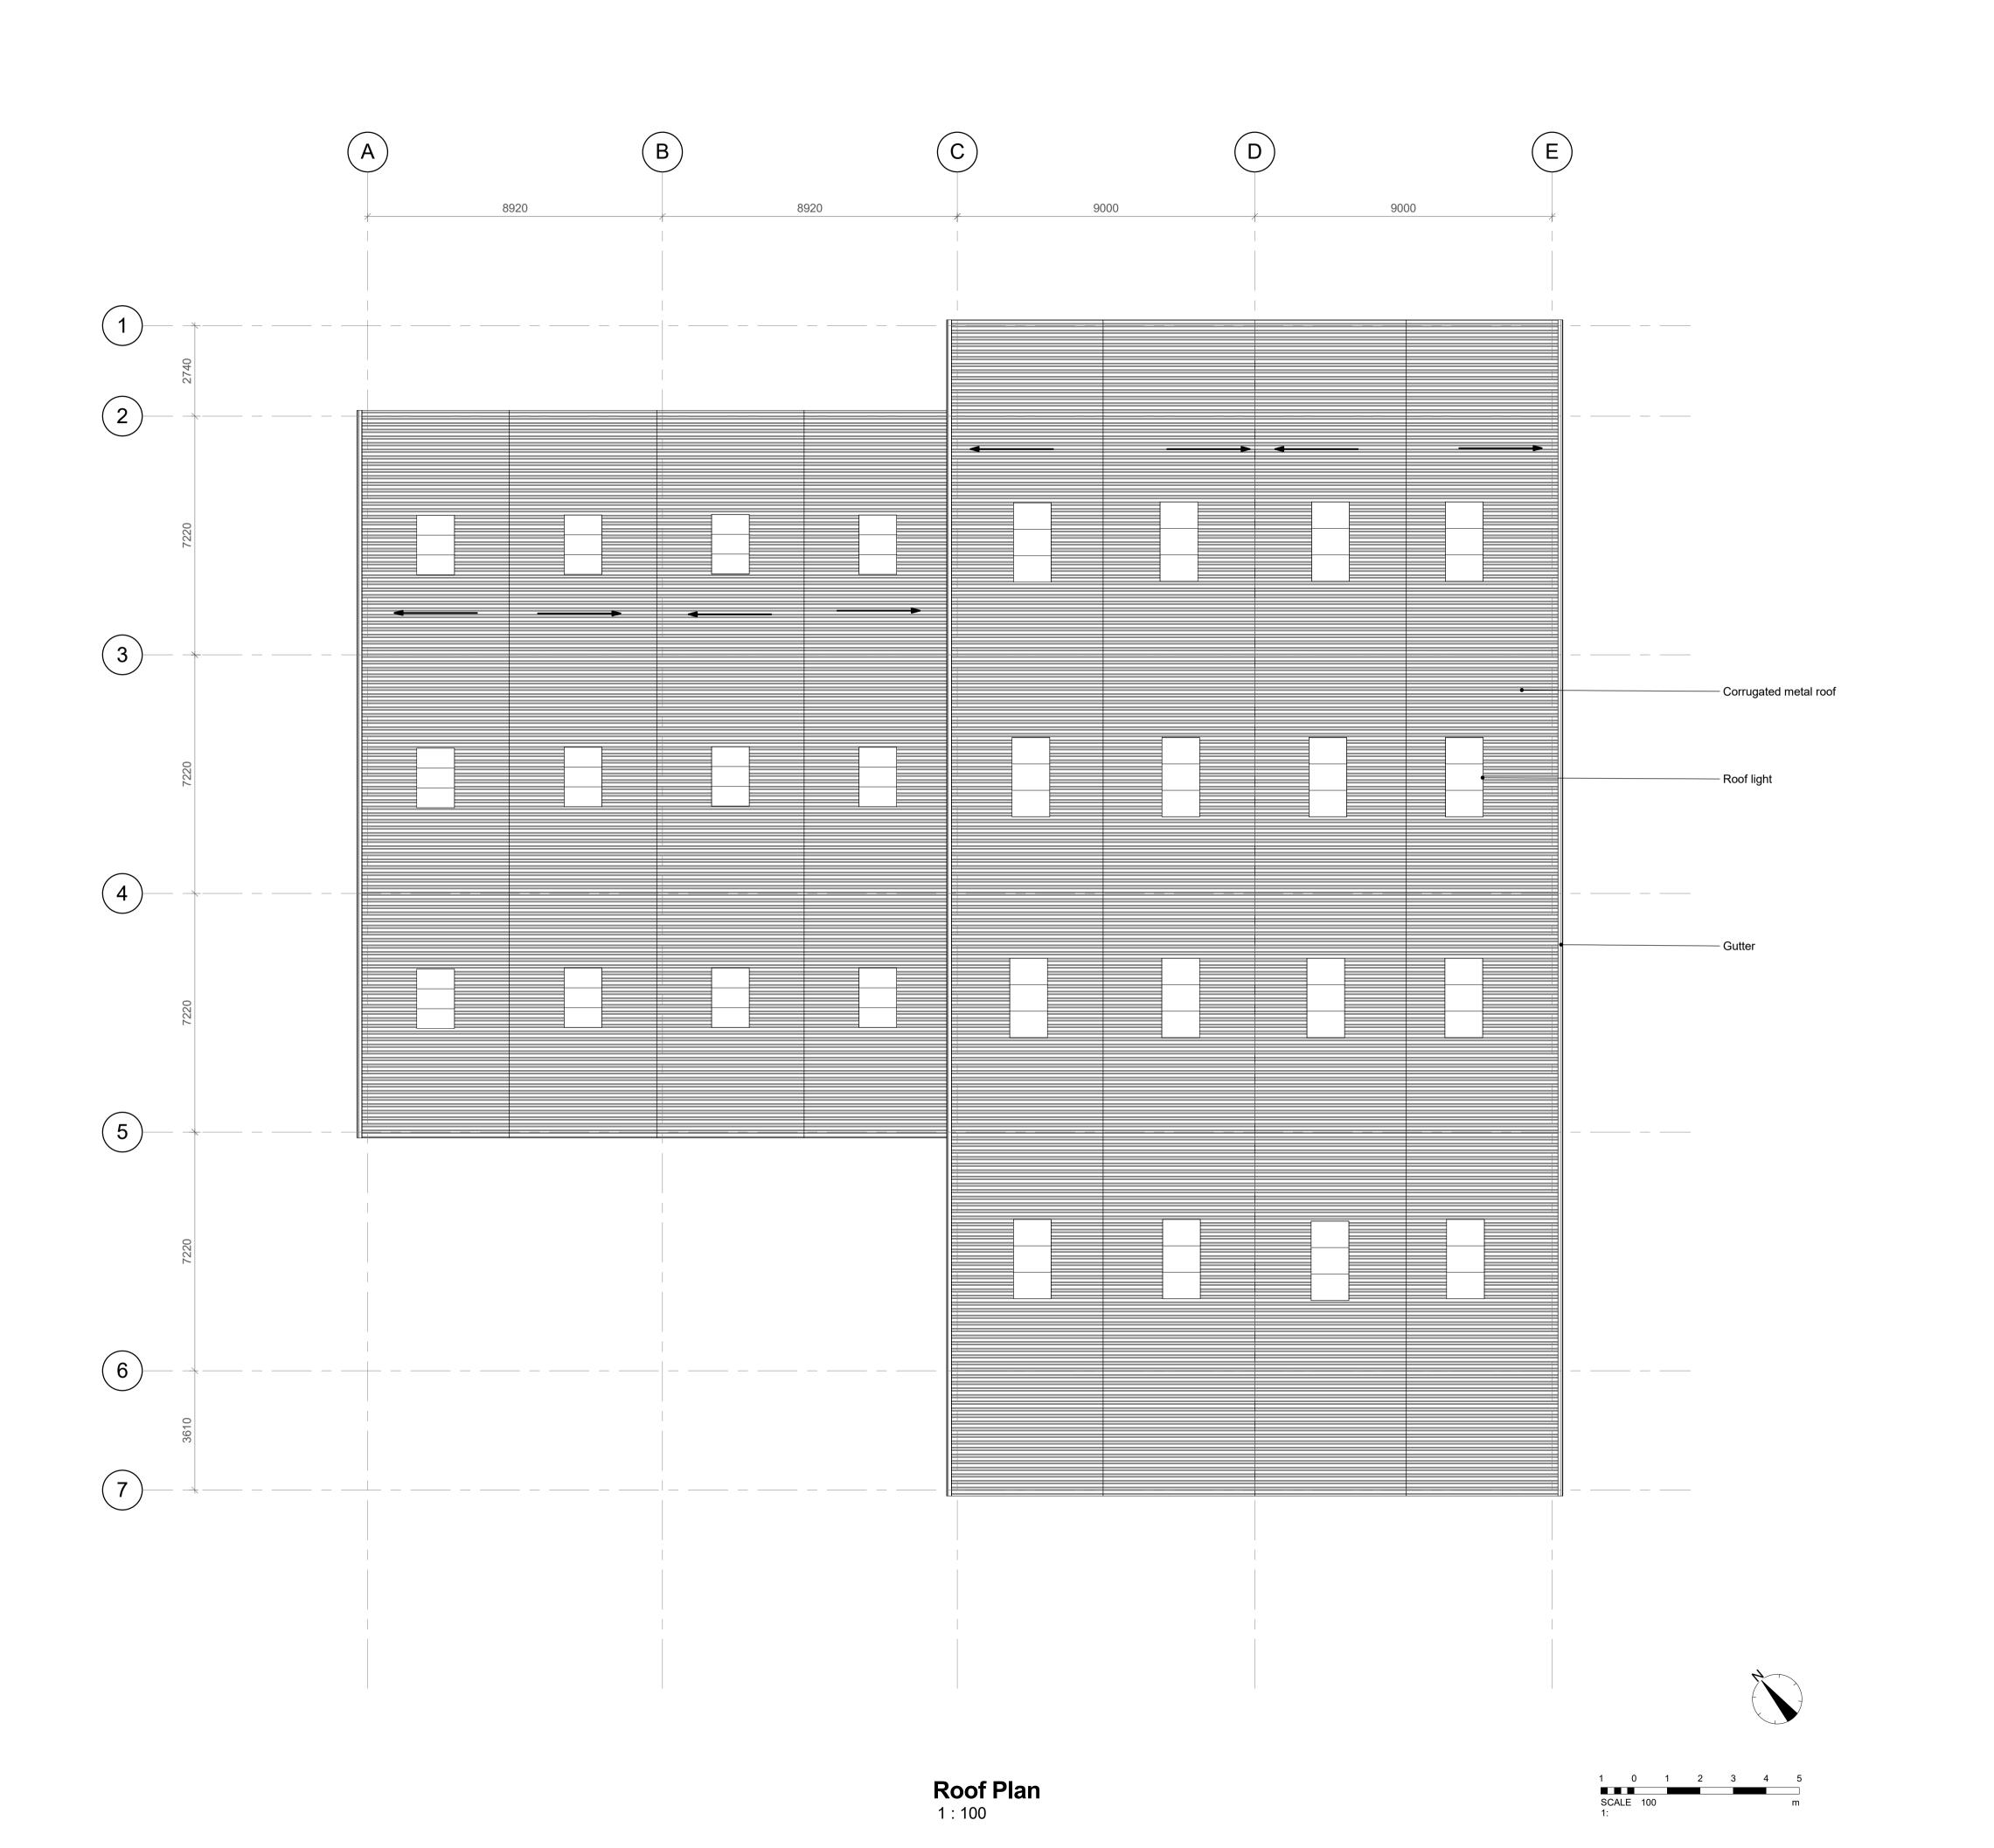

PROJECT:
New Technical Site

Building D Proposed Roof Plan

SCALE: 1 : 100 @ A1 CHECKED BY: STATUS:

**PLANNING** 

DRAWING No: 5002855-RDG-Z4-RF-PL-A-0120

 PROJECT:
 ORG:
 ZONE:
 LEVEL:
 TYPE:
 ROLE:
 NUMBER:
 REV: