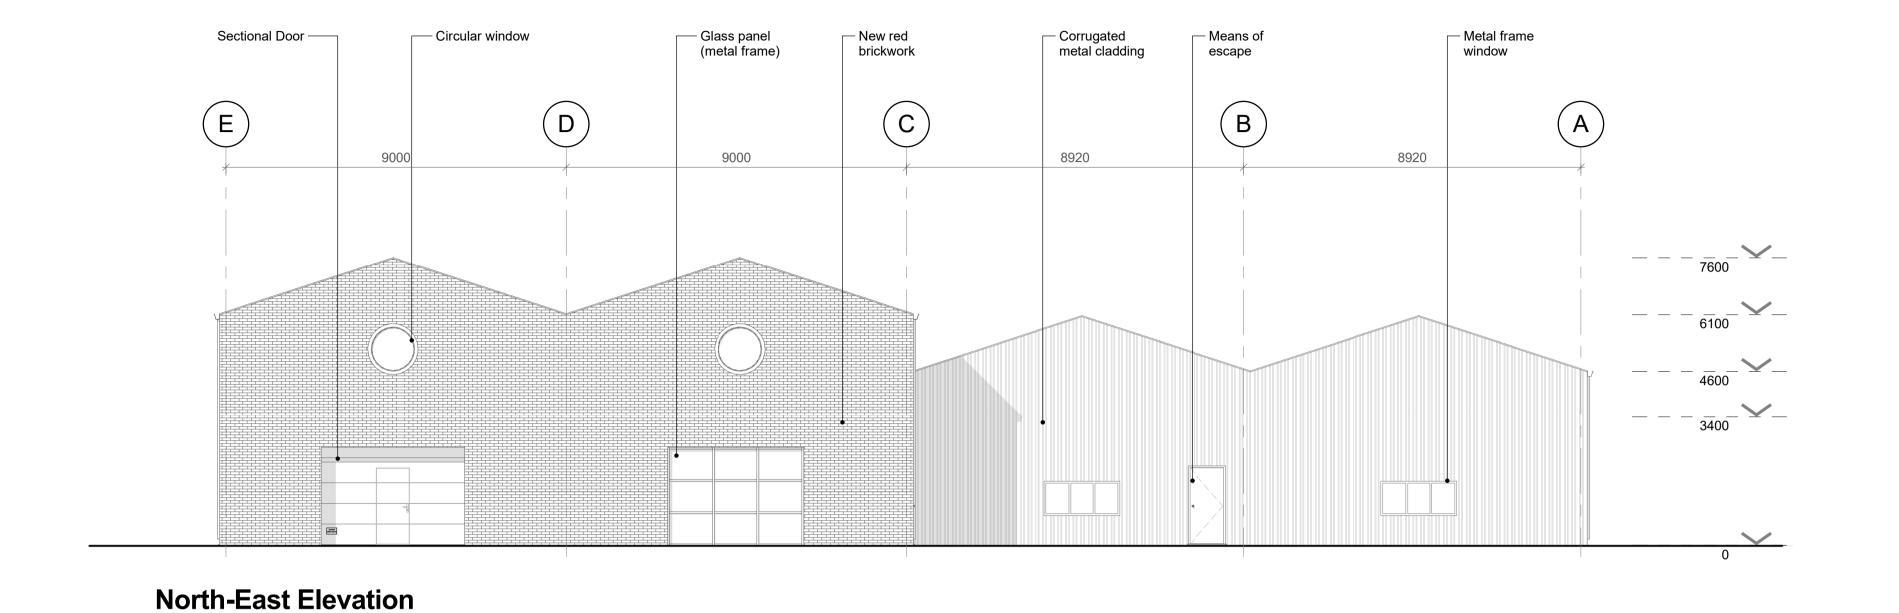

The Cowyards Blenheim Park Oxford Road Woodstock, OX20 1QR TEL NO: 08165 815000 WWW.RIDGE.CO.UK

CLIENT:
Bicester Heritage

IN ASSOCIATION WITH:

PROJECT:
New Technical Site

Building D Proposed NE and SW Elevations