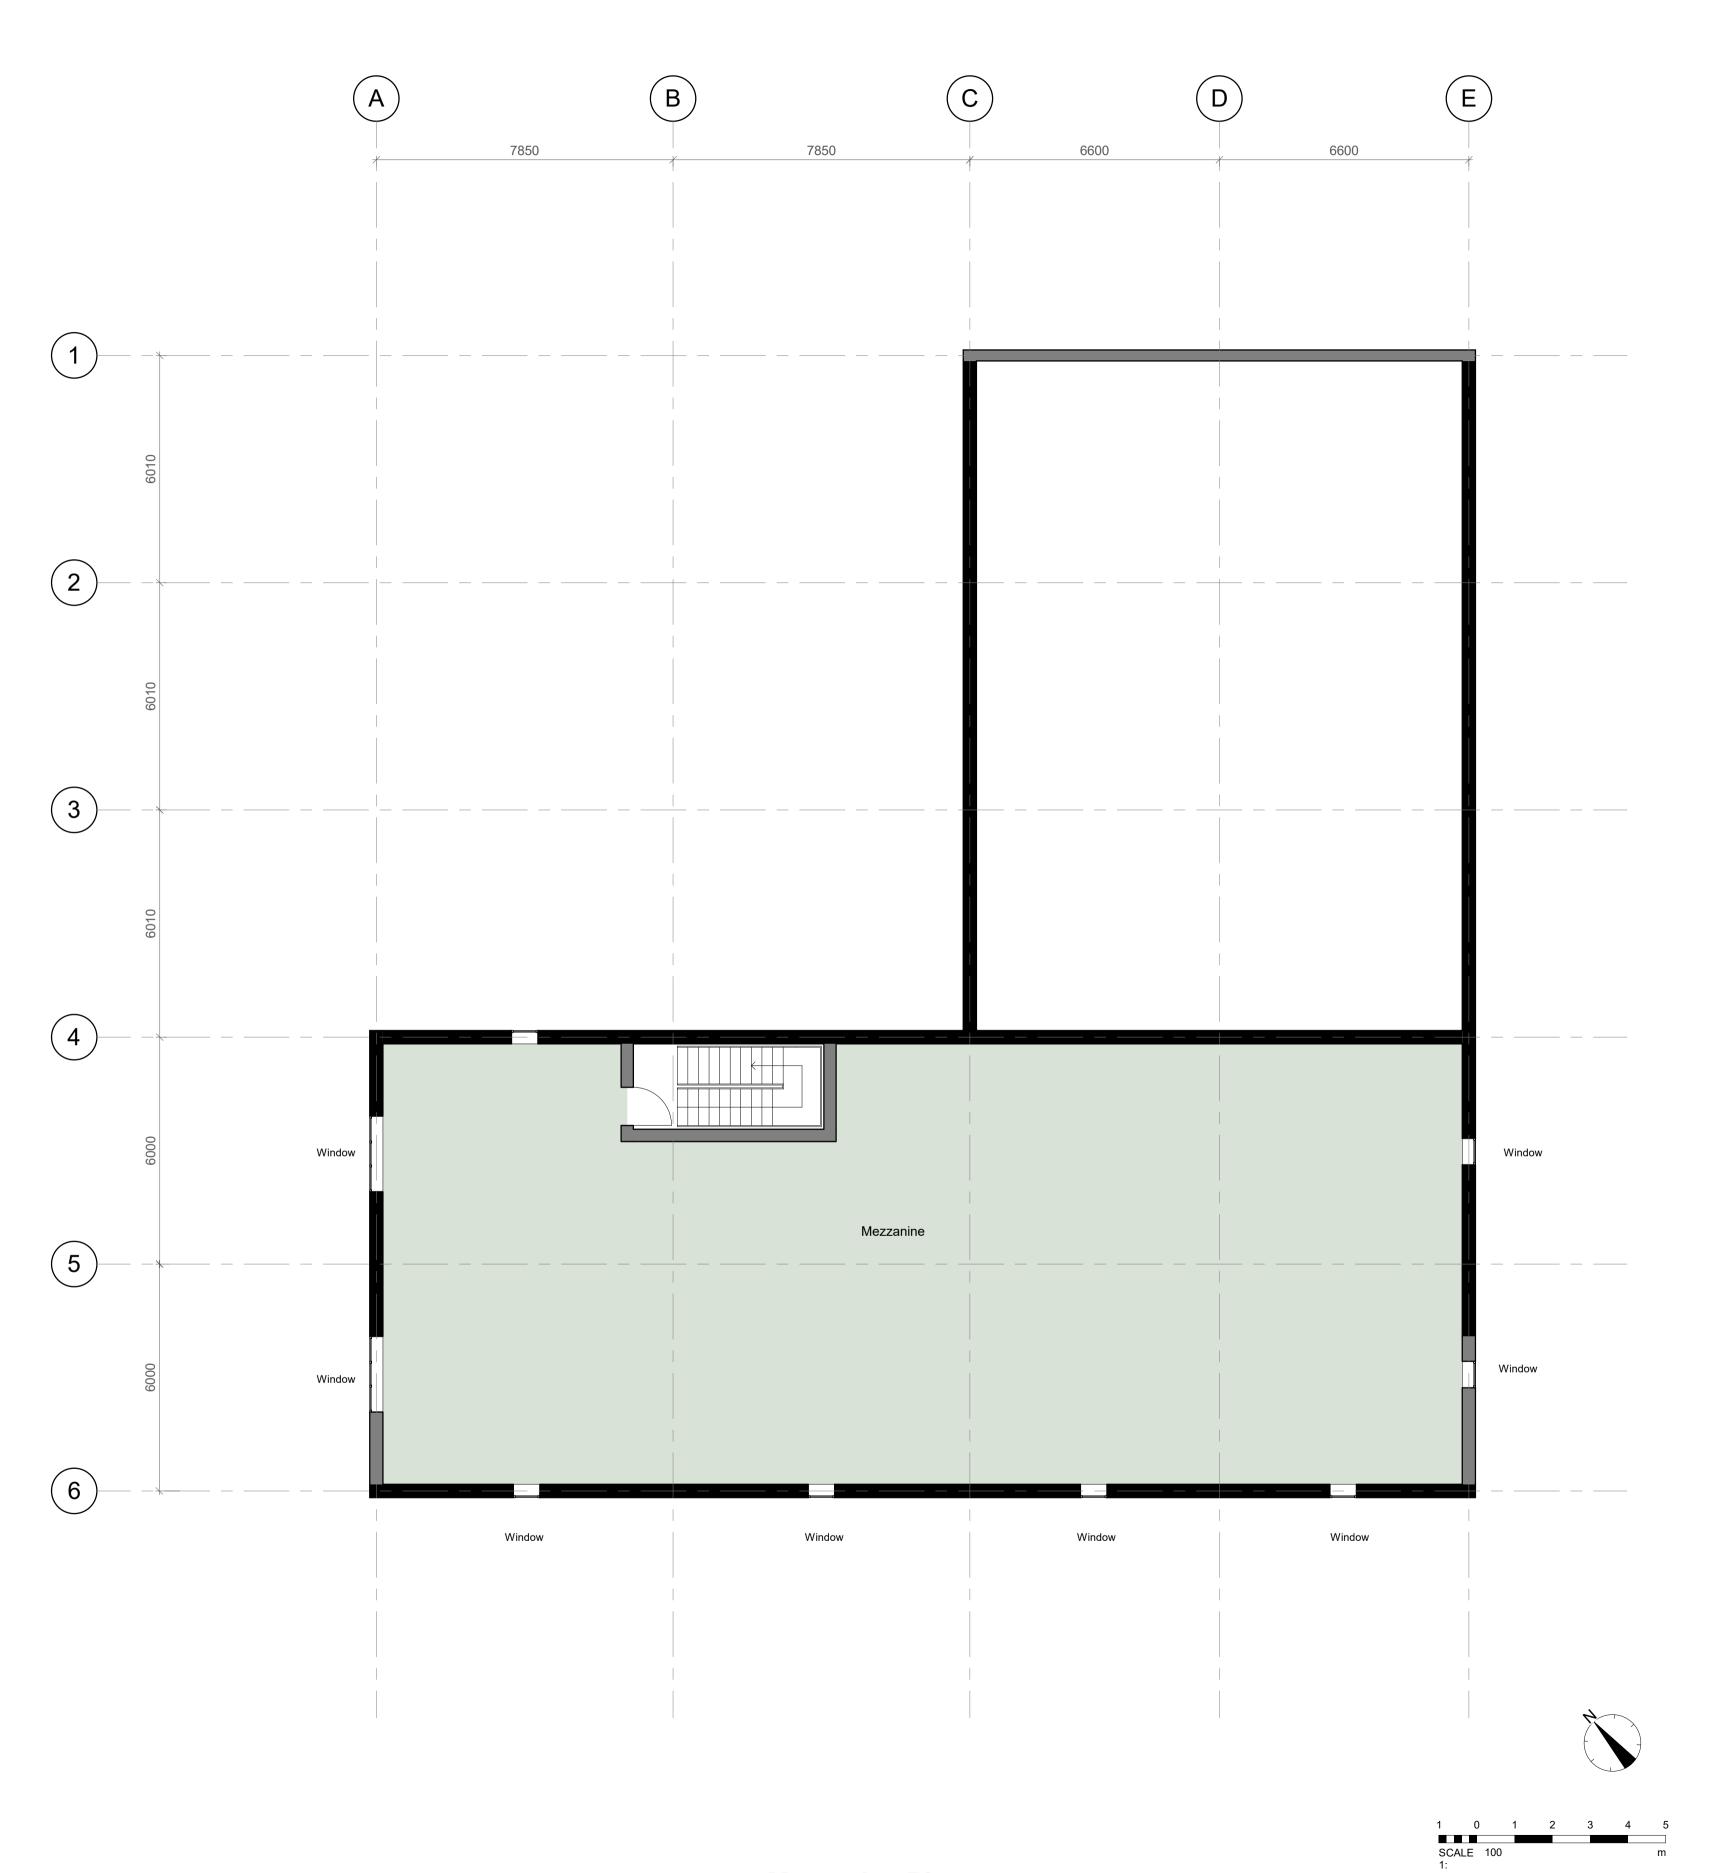

Building E Proposed Mezzanine Level

DRAWN BY: SCALE: 1 : 100 @ A1 DATE: 20/07/18 CHECKED BY: STATUS:

**PLANNING** 

DRAWING No: 5002855-RDG-Z5-M0-PL-A-0110

 PROJECT:
 ORG:
 ZONE:
 LEVEL:
 TYPE:
 ROLE:
 NUMBER:
 REV:

 5002855
 RDG
 Z5
 M0
 PL
 A
 0110
 A

Mezzanine Plan 1:100