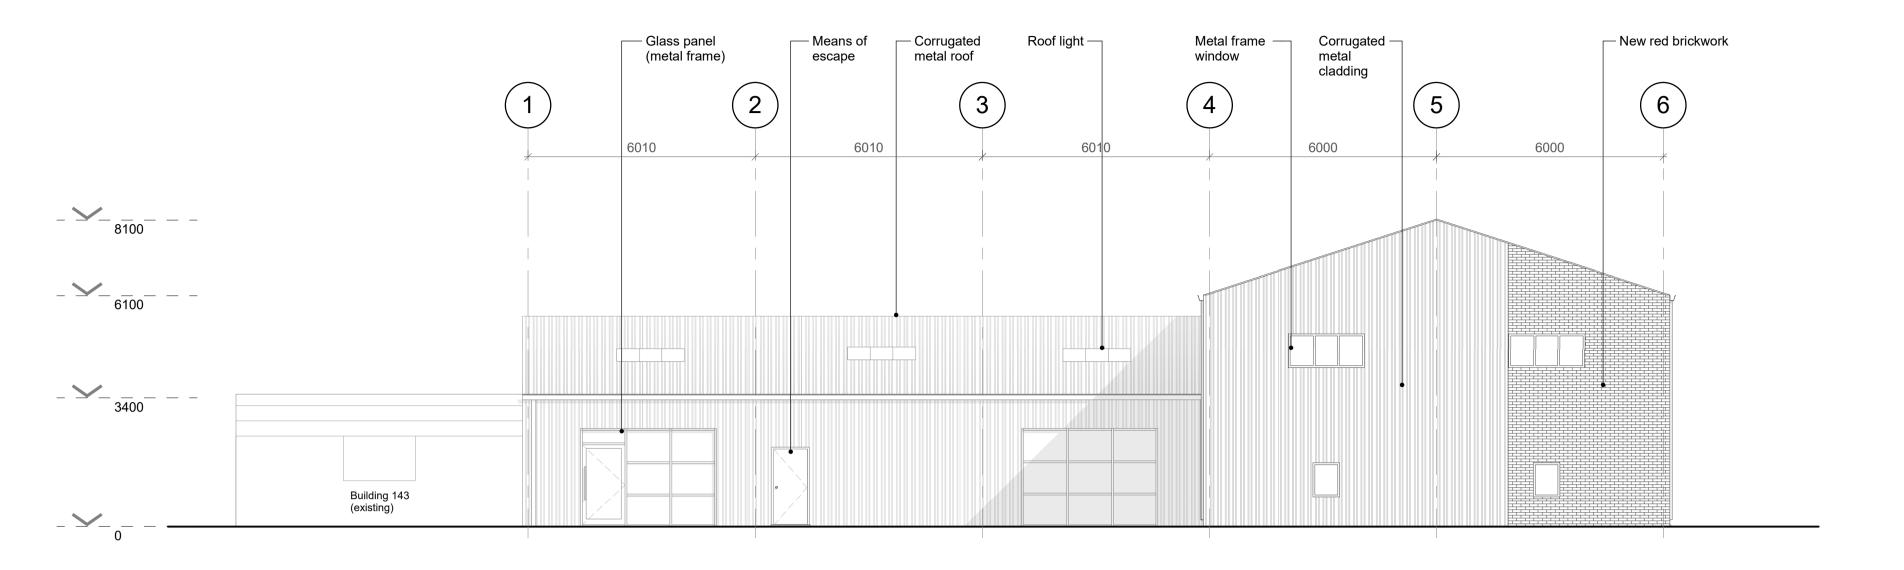

## North-West Elevation 1:100

**South-East Elevation** 

1:100

Building E Proposed NW and SE Elevations

DRAWN BY: SCALE: 1 : 100 @ A1 DATE: 20/07/18 CHECKED BY: STATUS:

**PLANNING** 

DRAWING No: 5002855-RDG-Z5-XX-EL-A-0131

 PROJECT:
 ORG:
 ZONE:
 LEVEL:
 TYPE:
 ROLE:
 NUMBER:
 REV: