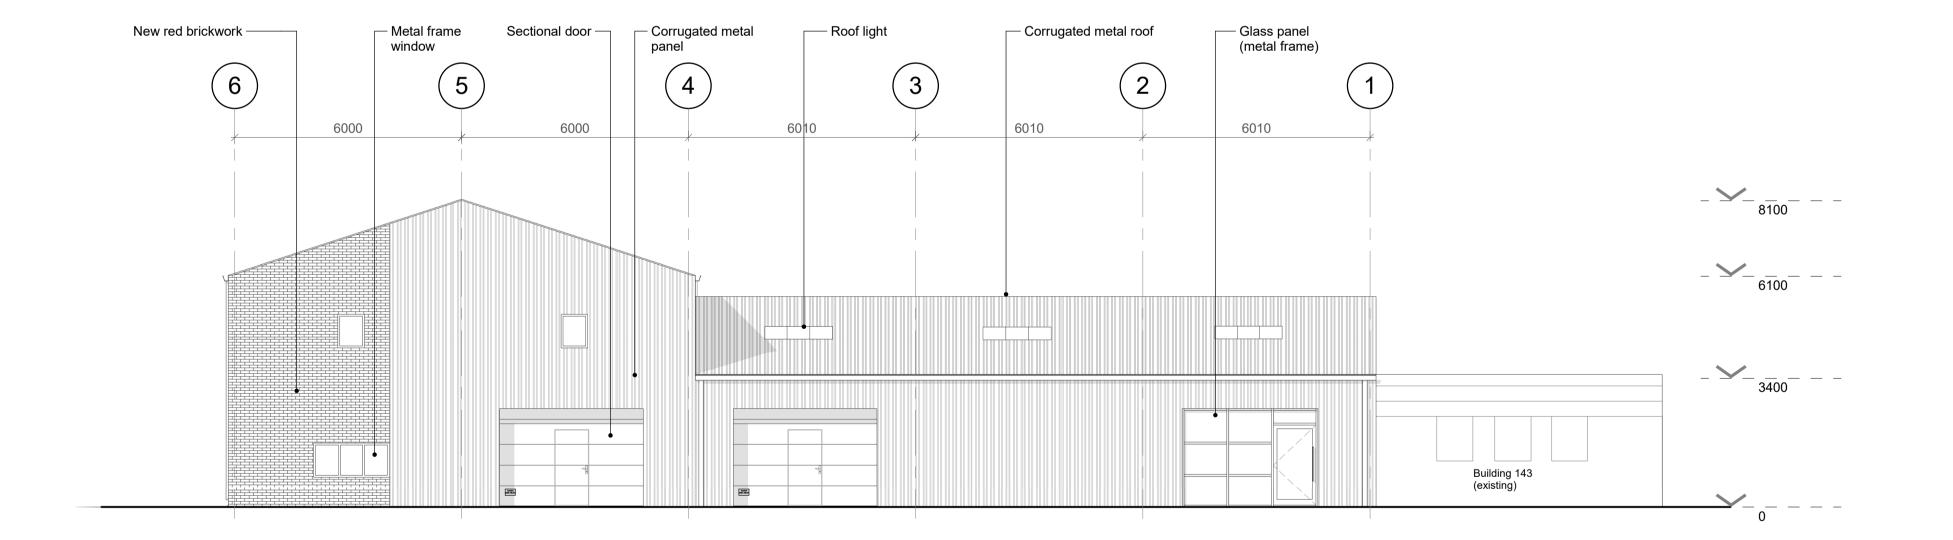

## North-West Elevation 1:100

**South-East Elevation** 

1:100

Building E Proposed NW and SE Elevations

DRAWN BY: SCALE: 1 : 100 @ A1 DATE: 20/07/18 CHECKED BY: STATUS:

**PLANNING** 

DRAWING No: 5002855-RDG-Z5-XX-EL-A-0131

 PROJECT:
 ORG:
 ZONE:
 LEVEL:
 TYPE:
 ROLE:
 NUMBER:
 REV: