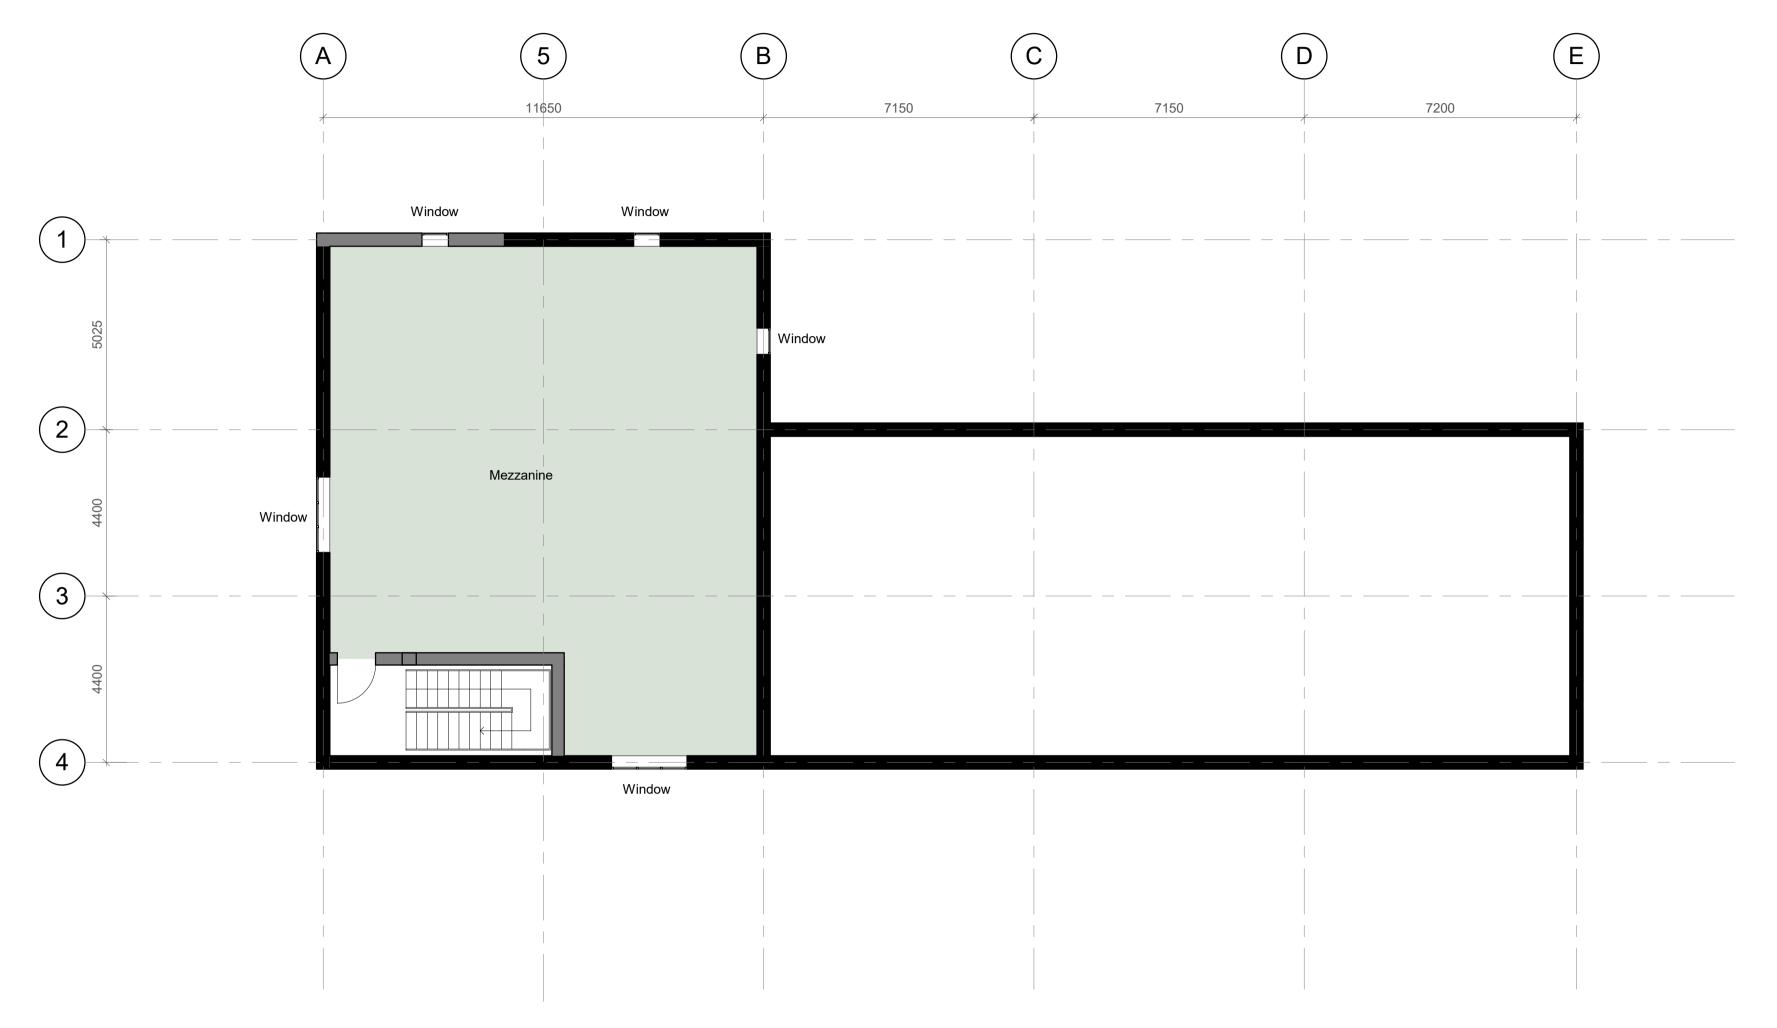

**Mezzanine Plan** 1: 100

Building F Proposed Mezzanine Level Plan

1:100 @ A1 DRAWN BY: CF SCALE: IM DATE: 20/07/18 CHECKED BY: STATUS:

**PLANNING** 

 DRAWING No:
 5002855-RDG-Z6-M0-PL-A-0110

 PROJECT:
 ORG:
 ZONE:
 LEVEL:
 TYPE:
 ROLE:
 NUMBER:
 REV: