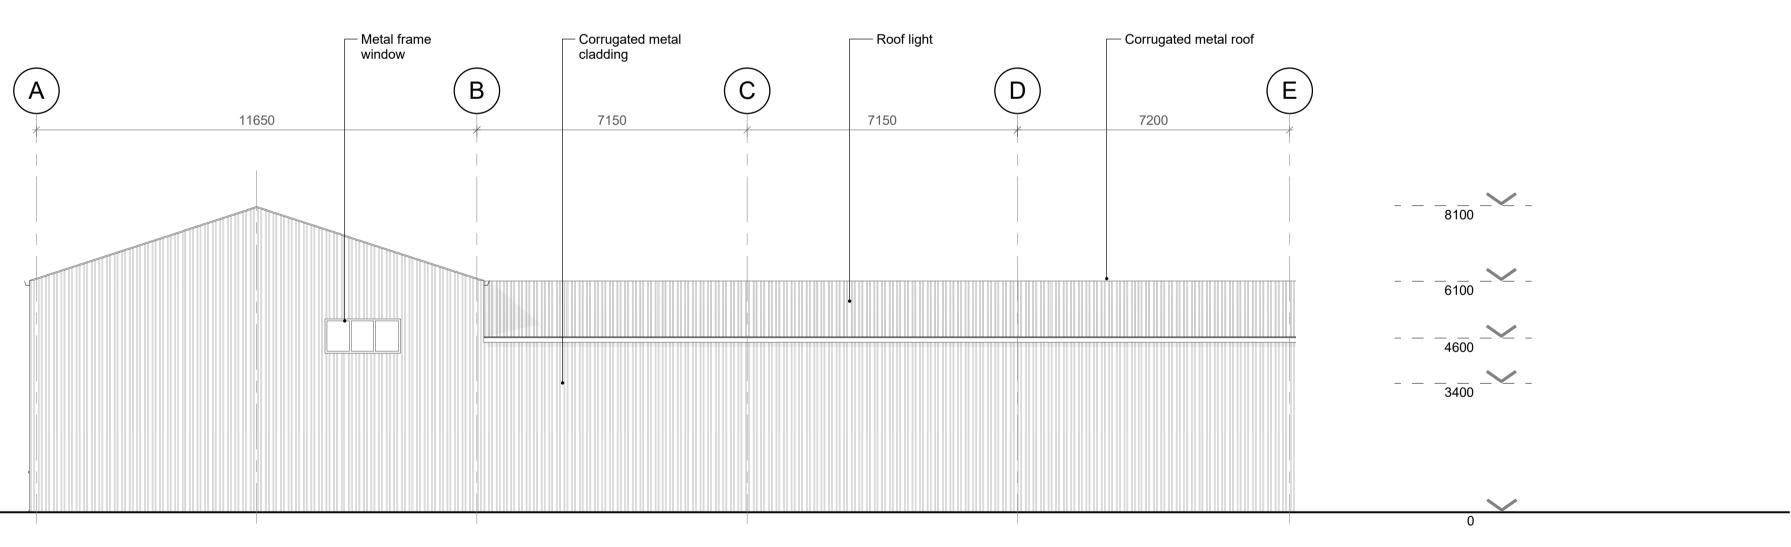

## North-East Elevation

| DISCLAIMER NOTES:                                                                                    |                                                       |                                        |                        |                               |                     |                                |                |
|------------------------------------------------------------------------------------------------------|-------------------------------------------------------|----------------------------------------|------------------------|-------------------------------|---------------------|--------------------------------|----------------|
| THIS DOCUMEN<br>CONFIDENTIAL     THIS DOCUMEN                                                        | T MUST NO                                             | T BE ALTEF                             | RED, REPF              | ODUCED OR                     |                     |                                | т              |
| PRIOR WRITTEN     THIS DOCUMEN     RESPONSIBILIT                                                     | T MUST NO<br>Y FOR ANY                                | T BE ALTEF<br>DISCREPAN                | RED - THE<br>NCIES ARI | ORIGINATOR                    |                     |                                | TORS           |
| INFORMATION E     ANY DISCREPAT     DO NOT SCALE                                                     | NCY MUST E<br>THIS DOCU                               | BE REPORT<br>MENT - USE                | ED TO TH               | DIMENSION                     | S ONLY              |                                |                |
| ALL DIMENSION<br>RELATED WORK     THIS DOCUMEN                                                       | KS<br>T MUST BE                                       | READ IN CO                             | ONJUNCTI               | ON WITH ALL                   | SUPPOR              |                                | ENTS           |
| PRODUCED BY     THE ORIGINATO     INFORMATION F                                                      | R ACCEPTS                                             | S NO RESPO                             | ONSIBILIT              | Y FOR THE A                   | CCURACY             |                                | 1              |
| ONLY USERS OF THIS CURRENT                                                                           | DOCUMEN                                               | T ARE RESI                             | PONSIBLE               | FOR CHECK                     | NG WHIC             | H REVISION IS                  | 6              |
| THE DOCUMENT<br>DRAWING IS FO<br>RESPONSIBILIT                                                       | R REFEREN                                             | ICE PURPO                              | SES ONLY               | - THE ORIGI                   | NATOR W             | ILL ACCEPT N                   | 10             |
| THE DOCUMENT<br>UPON INFORMA<br>BE RELIABLE, TI                                                      | T STATUS "F                                           | RECORD" O<br>ISHED BY (                | R "AS BUI<br>OTHERS. V | LT" HAS BEEN<br>WHILE THIS IN | N PREPAR            | RED, IN PART,<br>ION IS BELIEV | BASEE<br>ED TO |
| THIS "RECORD"<br>MAY HAVE BEEN                                                                       | OR "AS BUI<br>N INCORPO                               | LT" DOCUN<br>RATED INTO                | IENT OR F              | OR ANY ERR                    | ORS OR (            | OMISSIONS TH                   | HAT<br>ON      |
| PROVIDED TO T<br>DOCUMENT ARE<br>DRAWING NOTES:                                                      | E ADVISED                                             |                                        |                        |                               |                     |                                |                |
| CDM REGULATIN<br>SIGNIFICANT OF<br>MANAGE ARE ID<br>IDENTIFIED TO<br>DETAILS OF THE<br>MADE TO CDM H | r non-obvi<br>Dentified C<br>The Right<br>E Risks ide | ON THIS DR<br>WITH BRIEF<br>NTIFIED BY | AWING US<br>ACCOMF     | SING THE FOL<br>PANYING TEX   | LOWING<br>T. FOR FL |                                |                |
| Colour Pale                                                                                          | tte                                                   |                                        |                        |                               |                     |                                |                |
|                                                                                                      | New red I<br>Please re                                | orickwork<br>fer to D&A                | Stateme                | ent                           |                     |                                |                |
|                                                                                                      | Corrugate<br>metal                                    | ed                                     |                        |                               |                     |                                |                |
|                                                                                                      | Green                                                 |                                        |                        |                               |                     |                                |                |
|                                                                                                      | Dark grey                                             | /                                      |                        |                               |                     |                                |                |
|                                                                                                      | Grey                                                  |                                        |                        |                               |                     |                                |                |
|                                                                                                      | White/Ivo                                             | iry                                    |                        |                               |                     |                                |                |
|                                                                                                      |                                                       |                                        |                        |                               |                     |                                |                |
|                                                                                                      |                                                       |                                        |                        |                               |                     |                                |                |
|                                                                                                      |                                                       |                                        |                        |                               |                     |                                |                |
|                                                                                                      |                                                       |                                        |                        |                               |                     |                                |                |
|                                                                                                      |                                                       |                                        |                        |                               |                     |                                |                |
|                                                                                                      |                                                       |                                        |                        |                               |                     |                                |                |
|                                                                                                      |                                                       |                                        |                        |                               |                     |                                |                |
|                                                                                                      |                                                       |                                        |                        |                               |                     |                                |                |
| A Planning Issue                                                                                     |                                                       |                                        |                        |                               | 20/07/18<br>DAT     |                                |                |
| ORIGINATOR:                                                                                          |                                                       |                                        |                        |                               |                     |                                |                |
| F                                                                                                    | RI                                                    | Γ                                      | )(                     | $\int$                        | F                   |                                |                |
| PROI                                                                                                 | PERTY &                                               | CONST                                  | RUCTIO                 | N CONSU                       | LTANT               | S                              |                |
| The Cowyards                                                                                         |                                                       |                                        |                        |                               | TEL                 | . NO: 08165 81                 | 5000           |
| Blenheim Park<br>Oxford Road<br>Woodstock, OX20 1QR                                                  |                                                       |                                        |                        |                               | W                   | WW.RIDGE.CO                    | D.UK           |
|                                                                                                      | lorito                                                | <b>~</b> ~~                            |                        |                               |                     |                                |                |
| Bicester H                                                                                           | ierita                                                | ge                                     |                        |                               |                     |                                |                |
| IN ASSOCIATION WIT                                                                                   | H:                                                    |                                        |                        |                               |                     |                                |                |
|                                                                                                      |                                                       |                                        |                        |                               |                     |                                |                |
|                                                                                                      |                                                       |                                        |                        |                               |                     |                                |                |
| PROJECT:                                                                                             |                                                       | 0.12                                   |                        |                               |                     |                                |                |
| New Tech                                                                                             | nical                                                 | Site                                   |                        |                               |                     |                                |                |
|                                                                                                      |                                                       |                                        |                        |                               |                     |                                |                |
|                                                                                                      |                                                       |                                        | <del>.</del>           |                               |                     |                                |                |
| Building F                                                                                           | •                                                     | osed                                   | NE                     | and S                         | W                   |                                |                |
|                                                                                                      | -                                                     |                                        |                        |                               |                     |                                |                |
| DRAWN BY:                                                                                            | CF                                                    |                                        | SCAL                   | .E: 1                         | : 100               | @ A1                           |                |
| CHECKED BY:                                                                                          | IM                                                    |                                        | DATE                   |                               | 20/07/18            |                                |                |
| STATUS:                                                                                              |                                                       | PLA                                    | NNII                   | NG                            |                     |                                |                |
| DRAWING No: 500                                                                                      | 02855-R                                               |                                        |                        |                               |                     |                                |                |
| PROJECT: 5002855 F                                                                                   | org:<br>RDG                                           | ZONE:                                  | LEVEL:                 | TYPE:<br>EL                   | ROLE:               | NUMBER: 0130                   | REV:           |
|                                                                                                      | -                                                     |                                        | · ··· •                |                               | . <b>-</b>          | . – –                          | · •            |