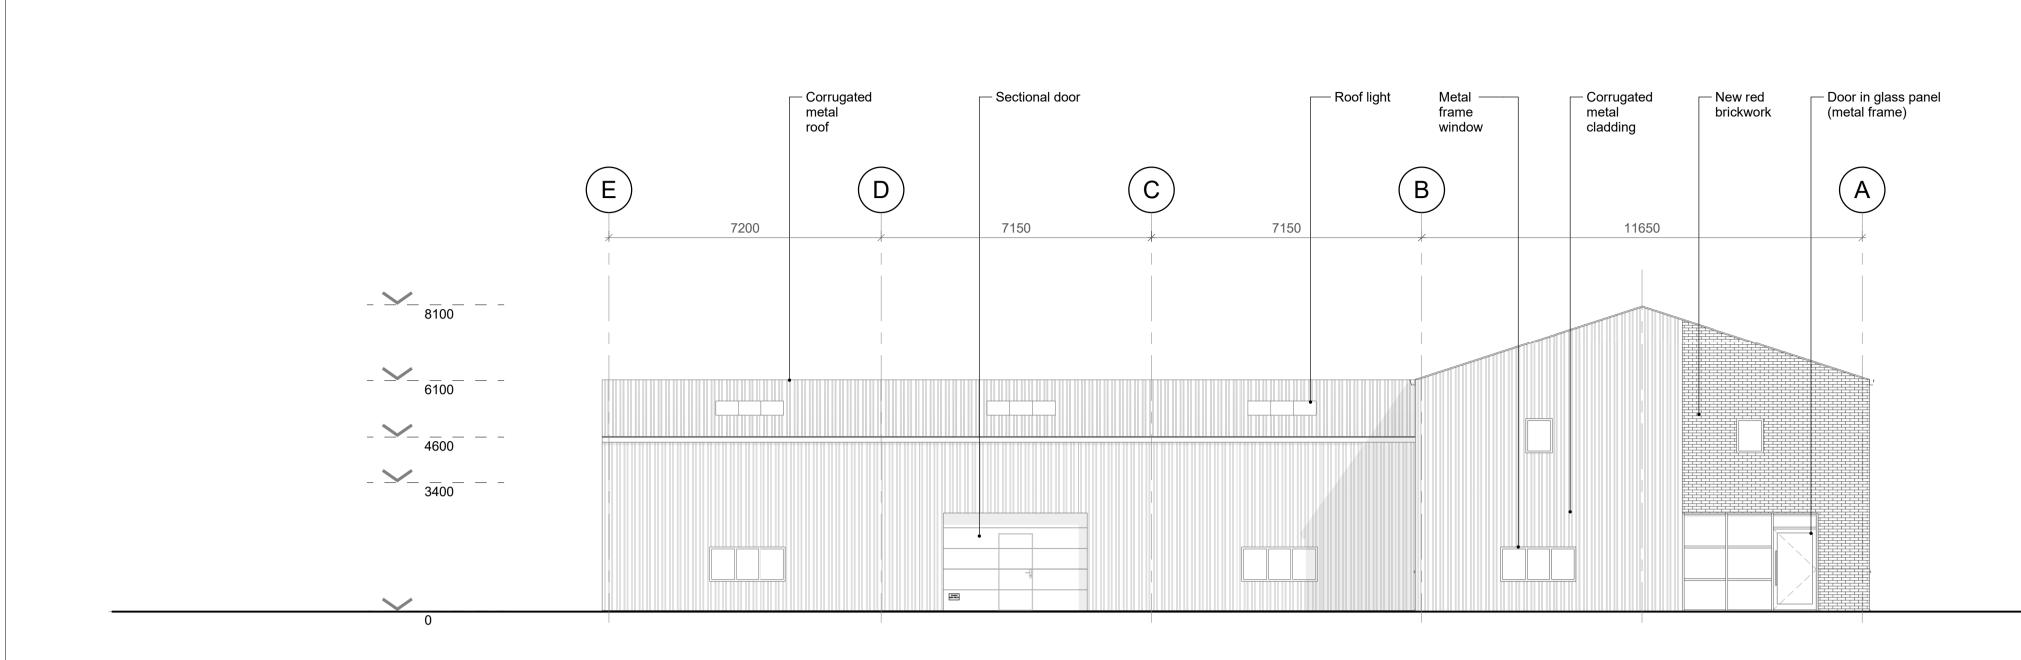

## North-East Elevation

| DISCLAIMER NOTES:                                                                                    |                                                       |                                        |                        |                               |                     |                                |                |
|------------------------------------------------------------------------------------------------------|-------------------------------------------------------|----------------------------------------|------------------------|-------------------------------|---------------------|--------------------------------|----------------|
| THIS DOCUMEN<br>CONFIDENTIAL     THIS DOCUMEN                                                        | T MUST NO                                             | T BE ALTEF                             | RED, REPF              | ODUCED OR                     |                     |                                | т              |
| PRIOR WRITTEN     THIS DOCUMEN     RESPONSIBILIT                                                     | T MUST NO<br>Y FOR ANY                                | T BE ALTEF<br>DISCREPAN                | RED - THE<br>NCIES ARI | ORIGINATOR                    |                     |                                | TORS           |
| INFORMATION E     ANY DISCREPAT     DO NOT SCALE                                                     | NCY MUST E<br>THIS DOCU                               | BE REPORT<br>MENT - USE                | ED TO TH               | DIMENSION                     | S ONLY              |                                |                |
| ALL DIMENSION<br>RELATED WORK     THIS DOCUMEN                                                       | KS<br>T MUST BE                                       | READ IN CO                             | ONJUNCTI               | ON WITH ALL                   | SUPPOR              |                                | ENTS           |
| PRODUCED BY     THE ORIGINATO     INFORMATION F                                                      | R ACCEPTS                                             | S NO RESPO                             | ONSIBILIT              | Y FOR THE A                   | CCURACY             |                                | 1              |
| ONLY USERS OF THIS CURRENT                                                                           | DOCUMEN                                               | T ARE RESI                             | PONSIBLE               | FOR CHECK                     | NG WHIC             | H REVISION IS                  | 6              |
| THE DOCUMENT<br>DRAWING IS FO<br>RESPONSIBILIT                                                       | R REFEREN                                             | ICE PURPO                              | SES ONLY               | - THE ORIGI                   | NATOR W             | ILL ACCEPT N                   | 10             |
| THE DOCUMENT<br>UPON INFORMA<br>BE RELIABLE, TI                                                      | T STATUS "F                                           | RECORD" O<br>ISHED BY (                | R "AS BUI<br>OTHERS. V | LT" HAS BEEN<br>WHILE THIS IN | N PREPAR            | RED, IN PART,<br>ION IS BELIEV | BASEE<br>ED TO |
| THIS "RECORD"<br>MAY HAVE BEEN                                                                       | OR "AS BUI<br>N INCORPO                               | LT" DOCUN<br>RATED INTO                | IENT OR F              | OR ANY ERR                    | ORS OR (            | OMISSIONS TH                   | HAT<br>ON      |
| PROVIDED TO T<br>DOCUMENT ARE<br>DRAWING NOTES:                                                      | E ADVISED                                             |                                        |                        |                               |                     |                                |                |
| CDM REGULATIN<br>SIGNIFICANT OF<br>MANAGE ARE ID<br>IDENTIFIED TO<br>DETAILS OF THE<br>MADE TO CDM H | r non-obvi<br>Dentified C<br>The Right<br>E Risks ide | ON THIS DR<br>WITH BRIEF<br>NTIFIED BY | AWING US<br>ACCOMF     | SING THE FOL<br>PANYING TEX   | LOWING<br>T. FOR FL |                                |                |
| Colour Pale                                                                                          | tte                                                   |                                        |                        |                               |                     |                                |                |
|                                                                                                      | New red I<br>Please re                                | orickwork<br>fer to D&A                | Stateme                | ent                           |                     |                                |                |
|                                                                                                      | Corrugate<br>metal                                    | ed                                     |                        |                               |                     |                                |                |
|                                                                                                      | Green                                                 |                                        |                        |                               |                     |                                |                |
|                                                                                                      | Dark grey                                             | /                                      |                        |                               |                     |                                |                |
|                                                                                                      | Grey                                                  |                                        |                        |                               |                     |                                |                |
|                                                                                                      | White/Ivo                                             | iry                                    |                        |                               |                     |                                |                |
|                                                                                                      |                                                       |                                        |                        |                               |                     |                                |                |
|                                                                                                      |                                                       |                                        |                        |                               |                     |                                |                |
|                                                                                                      |                                                       |                                        |                        |                               |                     |                                |                |
|                                                                                                      |                                                       |                                        |                        |                               |                     |                                |                |
|                                                                                                      |                                                       |                                        |                        |                               |                     |                                |                |
|                                                                                                      |                                                       |                                        |                        |                               |                     |                                |                |
|                                                                                                      |                                                       |                                        |                        |                               |                     |                                |                |
|                                                                                                      |                                                       |                                        |                        |                               |                     |                                |                |
| A Planning Issue                                                                                     |                                                       |                                        |                        |                               | 20/07/18<br>DAT     |                                |                |
| ORIGINATOR:                                                                                          |                                                       |                                        |                        |                               |                     |                                |                |
| F                                                                                                    | RI                                                    | Γ                                      | )(                     | $\int$                        | F                   |                                |                |
| PROI                                                                                                 | PERTY &                                               | CONST                                  | RUCTIO                 | N CONSU                       | LTANT               | S                              |                |
| The Cowyards                                                                                         |                                                       |                                        |                        |                               | TEL                 | . NO: 08165 81                 | 5000           |
| Blenheim Park<br>Oxford Road<br>Woodstock, OX20 1QR                                                  |                                                       |                                        |                        |                               | W                   | WW.RIDGE.CO                    | D.UK           |
|                                                                                                      | lorito                                                | <b>~</b> ~~                            |                        |                               |                     |                                |                |
| Bicester H                                                                                           | ierita                                                | ge                                     |                        |                               |                     |                                |                |
| IN ASSOCIATION WIT                                                                                   | H:                                                    |                                        |                        |                               |                     |                                |                |
|                                                                                                      |                                                       |                                        |                        |                               |                     |                                |                |
|                                                                                                      |                                                       |                                        |                        |                               |                     |                                |                |
| PROJECT:                                                                                             |                                                       | 0.12                                   |                        |                               |                     |                                |                |
| New Tech                                                                                             | nical                                                 | Site                                   |                        |                               |                     |                                |                |
|                                                                                                      |                                                       |                                        |                        |                               |                     |                                |                |
|                                                                                                      |                                                       |                                        | <del>.</del>           |                               |                     |                                |                |
| Building F                                                                                           | •                                                     | osed                                   | NE                     | and S                         | W                   |                                |                |
|                                                                                                      | -                                                     |                                        |                        |                               |                     |                                |                |
| DRAWN BY:                                                                                            | CF                                                    |                                        | SCAL                   | .E: 1                         | : 100               | @ A1                           |                |
| CHECKED BY:                                                                                          | IM                                                    |                                        | DATE                   |                               | 20/07/18            |                                |                |
| STATUS:                                                                                              |                                                       | PLA                                    | NNII                   | NG                            |                     |                                |                |
| DRAWING No: 500                                                                                      | 02855-R                                               |                                        |                        |                               |                     |                                |                |
| PROJECT: 5002855 F                                                                                   | org:<br>RDG                                           | ZONE:                                  | LEVEL:                 | TYPE:<br>EL                   | ROLE:               | NUMBER: 0130                   | REV:           |
|                                                                                                      | -                                                     |                                        | · ··· •                |                               | . <b>-</b>          | . – –                          | · •            |