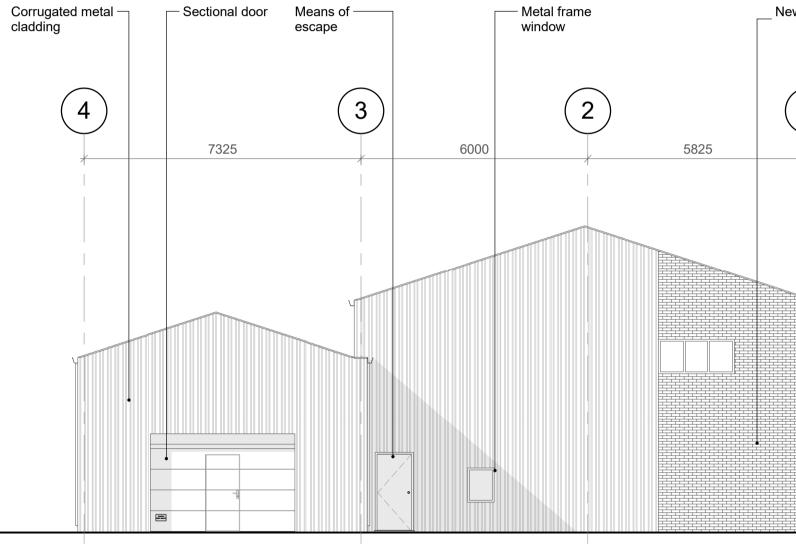

North-East Elevation 1 : 100

South-West Elevation

| DISCLAIMER NOTE                                   | S:                                  |                               |                            |                                                                                |
|---------------------------------------------------|-------------------------------------|-------------------------------|----------------------------|--------------------------------------------------------------------------------|
| CONFIDENTIA                                       | AL.                                 |                               |                            | D MUST BE TREATED AS                                                           |
| PRIOR WRITT                                       | EN CONSENT OF                       | THE ORIGINAT                  | OR                         | OR DISTRIBUTED WITHOUT                                                         |
| RESPONSIBIL<br>INFORMATIO                         | LITY FOR ANY DIS                    | CREPANCIES A                  | ARISING AS A               | RESULT OF THE ORIGINAT                                                         |
| <ul><li>ANY DISCREF</li><li>DO NOT SCAL</li></ul> | PANCY MUST BE F                     | REPORTED TO<br>NT - USE FIGUF | RED DIMENSI                | IONS ONLY                                                                      |
| ALL DIMENSION     RELATED WC                      | ONS MUST BE CHI<br>PRKS             | ECKED ON SIT                  | E PRIOR TO (               | COMMENCEMENT OF ANY                                                            |
| PRODUCED E                                        | BY THE ORIGINATO                    | OR AND OTHER                  | R PROJECT D                | ALL SUPPORTING DOCUME<br>DISCIPLINES<br>E ACCURACY OF BACKGRO                  |
|                                                   |                                     |                               |                            | E ACCURACY OF BACKGRO                                                          |
| <ul> <li>USERS OF TH<br/>CURRENT</li> </ul>       |                                     |                               |                            | CKING WHICH REVISION IS                                                        |
| DRAWING IS                                        | FOR REFERENCE                       | PURPOSES OI                   | NLY - THE OR               | RY", INDICATES THAT THIS<br>RIGINATOR WILL ACCEPT NO                           |
| THE DOCUME                                        | ENT STATUS "REC                     | ORD" OR "AS E                 | BUILT" HAS B               | TION UNDER THIS STATUS<br>EEN PREPARED, IN PART, E<br>S INFORMATION IS BELIEVE |
| BE RELIABLE<br>THIS "RECOR                        | , THE ORIGINATO<br>D" OR "AS BUILT" | R ASSUMES NO<br>DOCUMENT O    | O RESPONSIE<br>R FOR ANY E | BILITY FOR THE ACCURACY<br>ERRORS OR OMISSIONS TH                              |
| PROVIDED TO                                       | THE ORIGINATO                       | R. THOSE REL                  | YING ON THE                | IF INCORRECT INFORMATIC<br>= "RECORD" OR "AS BUILT"<br>REICATION OF ITS ACCURA |
| DOCUMENT A<br>DRAWING NOTES:<br>• CDM REGULA      |                                     |                               |                            |                                                                                |
| SIGNIFICANT<br>MANAGE ARE                         | OR NON-OBVIOU                       | HIS DRAWING                   | USING THE I                | ARE DIFFICULT TO                                                               |
| DETAILS OF 1                                      |                                     | FIED BY DESIG                 |                            | TEXT. FOR FURTHER                                                              |
|                                                   |                                     |                               |                            |                                                                                |
|                                                   |                                     |                               |                            |                                                                                |
| Colour Pal                                        | ette                                |                               |                            |                                                                                |
|                                                   | New red brick                       |                               | nent                       |                                                                                |
|                                                   | Please refer to                     | שם Staten                     | IETIL                      |                                                                                |
|                                                   | Corrugated                          |                               |                            |                                                                                |
|                                                   | metal                               |                               |                            |                                                                                |
|                                                   |                                     |                               |                            |                                                                                |
|                                                   | Green                               |                               |                            |                                                                                |
|                                                   | 1                                   |                               |                            |                                                                                |
|                                                   | Dark grey                           |                               |                            |                                                                                |
|                                                   | <u>.</u> ,                          |                               |                            |                                                                                |
|                                                   |                                     |                               |                            |                                                                                |
|                                                   | Grey                                |                               |                            |                                                                                |
|                                                   |                                     |                               |                            |                                                                                |
|                                                   | White/Ivory                         |                               |                            |                                                                                |
|                                                   |                                     |                               |                            |                                                                                |
|                                                   |                                     |                               |                            |                                                                                |
|                                                   |                                     |                               |                            |                                                                                |
|                                                   |                                     |                               |                            |                                                                                |
|                                                   |                                     |                               |                            |                                                                                |
|                                                   |                                     |                               |                            |                                                                                |
|                                                   |                                     |                               |                            |                                                                                |
|                                                   |                                     |                               |                            |                                                                                |
|                                                   |                                     |                               |                            |                                                                                |
|                                                   |                                     |                               |                            |                                                                                |
|                                                   |                                     |                               |                            |                                                                                |
| A Planning Issue                                  |                                     |                               |                            | 20/07/18 CF IM                                                                 |
| REV DESCRIPTION                                   |                                     |                               |                            | DATEBYC                                                                        |
| ORIGINATOR:                                       |                                     |                               |                            |                                                                                |
| Т                                                 | דר                                  |                               | $\bigcap$                  |                                                                                |
|                                                   | $\prec \square$                     |                               | ( 1                        |                                                                                |
|                                                   |                                     |                               | $\overline{}$              |                                                                                |
| PR                                                | OPERTY & CO                         | ONSTRUCT                      | ION CONS                   | SULTANTS                                                                       |
| The Cowyards<br>Blenheim Park                     |                                     |                               |                            | TEL NO: 08165 815                                                              |
| Oxford Road<br>Woodstock, OX20 10                 | QR                                  |                               |                            | WWW.RIDGE.CO                                                                   |
| CLIENT:                                           |                                     |                               |                            |                                                                                |
| Bicester                                          | Heritage                            | <b>;</b>                      |                            |                                                                                |
|                                                   | -                                   |                               |                            |                                                                                |
|                                                   |                                     |                               |                            |                                                                                |
| IN ASSOCIATION W                                  | /ITH:                               |                               |                            |                                                                                |
|                                                   |                                     |                               |                            |                                                                                |
|                                                   |                                     |                               |                            |                                                                                |
|                                                   |                                     |                               |                            |                                                                                |
| PROJECT:                                          |                                     |                               |                            |                                                                                |
| New Tec                                           | nnical S                            | ITE                           |                            |                                                                                |
|                                                   |                                     |                               |                            |                                                                                |
|                                                   |                                     |                               |                            |                                                                                |
| TITLE:<br>Ruilding                                | H Propo                             | sod El                        | evatio                     | ns                                                                             |
| Building                                          | пторо                               | SCU El                        | <del>o</del> vali0         | 113                                                                            |
|                                                   |                                     |                               |                            |                                                                                |
|                                                   |                                     |                               |                            |                                                                                |
| DRAWN BY:<br>CHECKED BY:                          | CF                                  |                               | CALE:                      | 1 : 100 @ A1<br>20/07/18                                                       |
| STATUS:                                           |                                     |                               |                            | _0,01710                                                                       |
|                                                   | F                                   | PLANN                         | ING                        |                                                                                |
| DRAWING No: 50                                    | 02855 PDC                           |                               | A 0400                     |                                                                                |
| - •                                               | 02000-1100-                         |                               | -A-0130                    |                                                                                |
| PROJECT:<br>5002855                               | ORG: Z                              |                               |                            |                                                                                |

New red brickwork

**1**