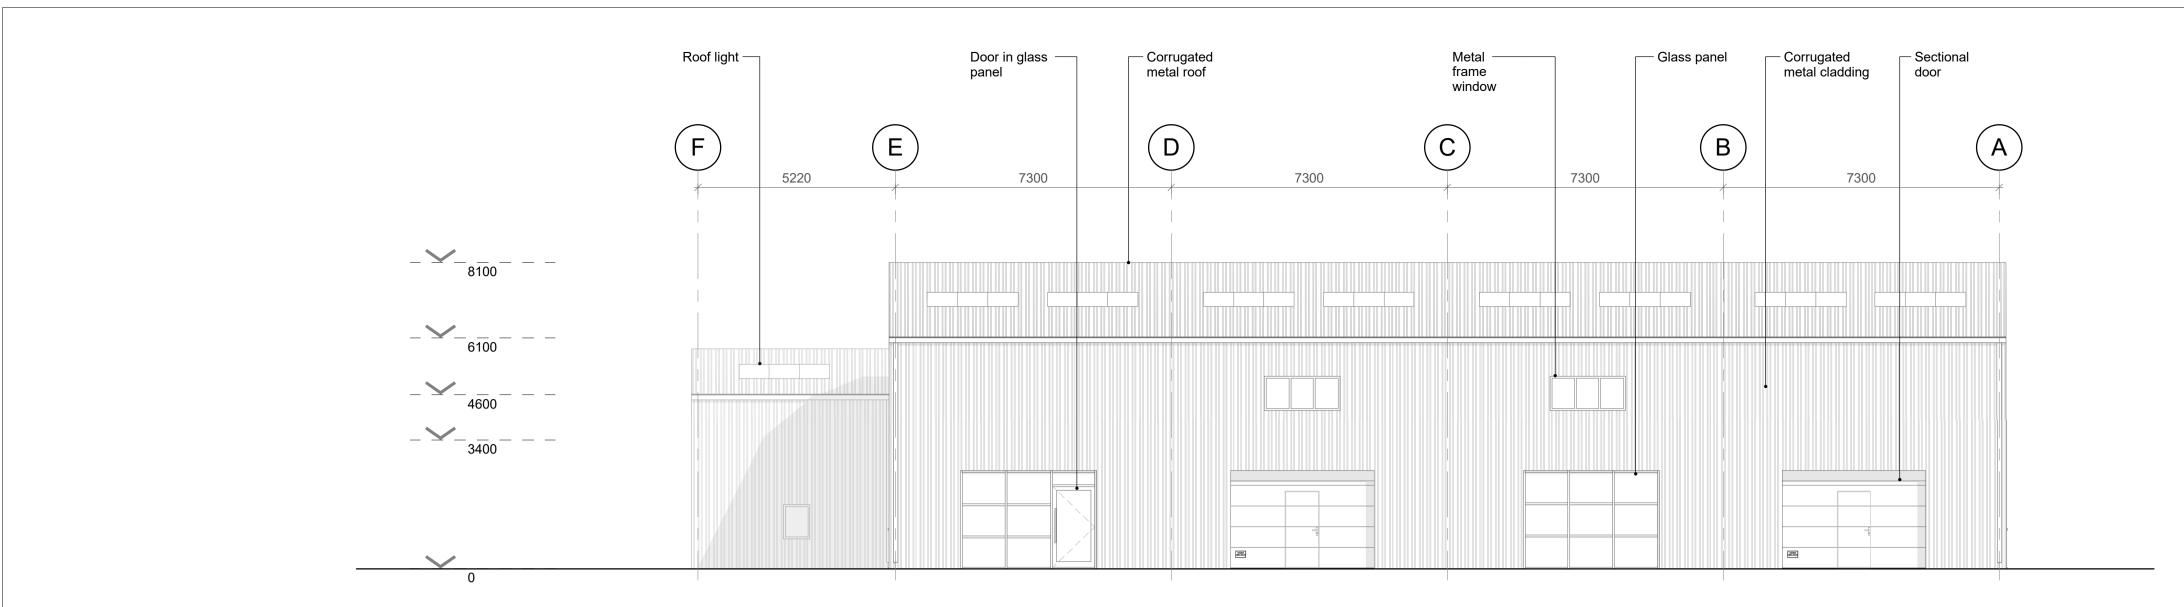

North-East Elevation 1 : 100

South-West Elevation

| DISCLAIMER NOTE                                   | S:                                  |                               |                            |                                                                                |
|---------------------------------------------------|-------------------------------------|-------------------------------|----------------------------|--------------------------------------------------------------------------------|
| CONFIDENTIA                                       | AL.                                 |                               |                            | D MUST BE TREATED AS                                                           |
| PRIOR WRITT                                       | EN CONSENT OF                       | THE ORIGINAT                  | OR                         | OR DISTRIBUTED WITHOUT                                                         |
| RESPONSIBIL<br>INFORMATIO                         | LITY FOR ANY DIS                    | CREPANCIES A                  | ARISING AS A               | RESULT OF THE ORIGINAT                                                         |
| <ul><li>ANY DISCREF</li><li>DO NOT SCAL</li></ul> | PANCY MUST BE F                     | REPORTED TO<br>NT - USE FIGUF | RED DIMENSI                | IONS ONLY                                                                      |
| ALL DIMENSION     RELATED WC                      | ONS MUST BE CHI<br>PRKS             | ECKED ON SIT                  | E PRIOR TO (               | COMMENCEMENT OF ANY                                                            |
| PRODUCED E                                        | BY THE ORIGINATO                    | OR AND OTHER                  | R PROJECT D                | ALL SUPPORTING DOCUME<br>DISCIPLINES<br>E ACCURACY OF BACKGRO                  |
|                                                   |                                     |                               |                            | E ACCURACY OF BACKGRO                                                          |
| <ul> <li>USERS OF TH<br/>CURRENT</li> </ul>       |                                     |                               |                            | CKING WHICH REVISION IS                                                        |
| DRAWING IS                                        | FOR REFERENCE                       | PURPOSES OI                   | NLY - THE OR               | RY", INDICATES THAT THIS<br>RIGINATOR WILL ACCEPT NO                           |
| THE DOCUME                                        | ENT STATUS "REC                     | ORD" OR "AS E                 | BUILT" HAS B               | TION UNDER THIS STATUS<br>EEN PREPARED, IN PART, E<br>S INFORMATION IS BELIEVE |
| BE RELIABLE<br>THIS "RECOR                        | , THE ORIGINATO<br>D" OR "AS BUILT" | R ASSUMES NO<br>DOCUMENT O    | O RESPONSIE<br>R FOR ANY E | BILITY FOR THE ACCURACY<br>ERRORS OR OMISSIONS TH                              |
| PROVIDED TO                                       | THE ORIGINATO                       | R. THOSE REL                  | YING ON THE                | IF INCORRECT INFORMATIC<br>= "RECORD" OR "AS BUILT"<br>REICATION OF ITS ACCURA |
| DOCUMENT A<br>DRAWING NOTES:<br>• CDM REGULA      |                                     |                               |                            |                                                                                |
| SIGNIFICANT<br>MANAGE ARE                         | OR NON-OBVIOU                       | HIS DRAWING                   | USING THE I                | ARE DIFFICULT TO                                                               |
| DETAILS OF 1                                      |                                     | FIED BY DESIG                 |                            | TEXT. FOR FURTHER                                                              |
|                                                   |                                     |                               |                            |                                                                                |
|                                                   |                                     |                               |                            |                                                                                |
| Colour Pal                                        | ette                                |                               |                            |                                                                                |
|                                                   | New red brick                       |                               | nent                       |                                                                                |
|                                                   | Please refer to                     | שם Staten                     | IETIL                      |                                                                                |
|                                                   | Corrugated                          |                               |                            |                                                                                |
|                                                   | metal                               |                               |                            |                                                                                |
|                                                   |                                     |                               |                            |                                                                                |
|                                                   | Green                               |                               |                            |                                                                                |
|                                                   | 1                                   |                               |                            |                                                                                |
|                                                   | Dark grey                           |                               |                            |                                                                                |
|                                                   | <u>.</u> ,                          |                               |                            |                                                                                |
|                                                   |                                     |                               |                            |                                                                                |
|                                                   | Grey                                |                               |                            |                                                                                |
|                                                   |                                     |                               |                            |                                                                                |
|                                                   | White/Ivory                         |                               |                            |                                                                                |
|                                                   |                                     |                               |                            |                                                                                |
|                                                   |                                     |                               |                            |                                                                                |
|                                                   |                                     |                               |                            |                                                                                |
|                                                   |                                     |                               |                            |                                                                                |
|                                                   |                                     |                               |                            |                                                                                |
|                                                   |                                     |                               |                            |                                                                                |
|                                                   |                                     |                               |                            |                                                                                |
|                                                   |                                     |                               |                            |                                                                                |
|                                                   |                                     |                               |                            |                                                                                |
|                                                   |                                     |                               |                            |                                                                                |
|                                                   |                                     |                               |                            |                                                                                |
| A Planning Issue                                  |                                     |                               |                            | 20/07/18 CF IM                                                                 |
| REV DESCRIPTION                                   |                                     |                               |                            | DATEBYC                                                                        |
| ORIGINATOR:                                       |                                     |                               |                            |                                                                                |
| Т                                                 | דר                                  |                               | $\bigcap$                  |                                                                                |
|                                                   | $\prec \square$                     |                               | ( 1                        |                                                                                |
|                                                   |                                     |                               | $\overline{}$              |                                                                                |
| PR                                                | OPERTY & CO                         | ONSTRUCT                      | ION CONS                   | SULTANTS                                                                       |
| The Cowyards<br>Blenheim Park                     |                                     |                               |                            | TEL NO: 08165 815                                                              |
| Oxford Road<br>Woodstock, OX20 10                 | QR                                  |                               |                            | WWW.RIDGE.CO                                                                   |
| CLIENT:                                           |                                     |                               |                            |                                                                                |
| Bicester                                          | Heritage                            | <b>;</b>                      |                            |                                                                                |
|                                                   | -                                   |                               |                            |                                                                                |
|                                                   |                                     |                               |                            |                                                                                |
| IN ASSOCIATION W                                  | /ITH:                               |                               |                            |                                                                                |
|                                                   |                                     |                               |                            |                                                                                |
|                                                   |                                     |                               |                            |                                                                                |
|                                                   |                                     |                               |                            |                                                                                |
| PROJECT:                                          |                                     |                               |                            |                                                                                |
| New Tec                                           | nnical S                            | ITE                           |                            |                                                                                |
|                                                   |                                     |                               |                            |                                                                                |
|                                                   |                                     |                               |                            |                                                                                |
| TITLE:<br>Ruilding                                | H Propo                             | sod El                        | evatio                     | ns                                                                             |
| Building                                          | пторо                               | SCU El                        | <del>o</del> vali0         | 113                                                                            |
|                                                   |                                     |                               |                            |                                                                                |
|                                                   |                                     |                               |                            |                                                                                |
| DRAWN BY:<br>CHECKED BY:                          | CF                                  |                               | CALE:                      | 1 : 100 @ A1<br>20/07/18                                                       |
| STATUS:                                           |                                     |                               |                            | _0,01710                                                                       |
|                                                   | F                                   | PLANN                         | ING                        |                                                                                |
| DRAWING No: 50                                    | 02855 PDC                           |                               | A 0400                     |                                                                                |
| - •                                               | 02000-1100-                         |                               | -A-0130                    |                                                                                |
| PROJECT:<br>5002855                               | ORG: Z                              |                               |                            |                                                                                |