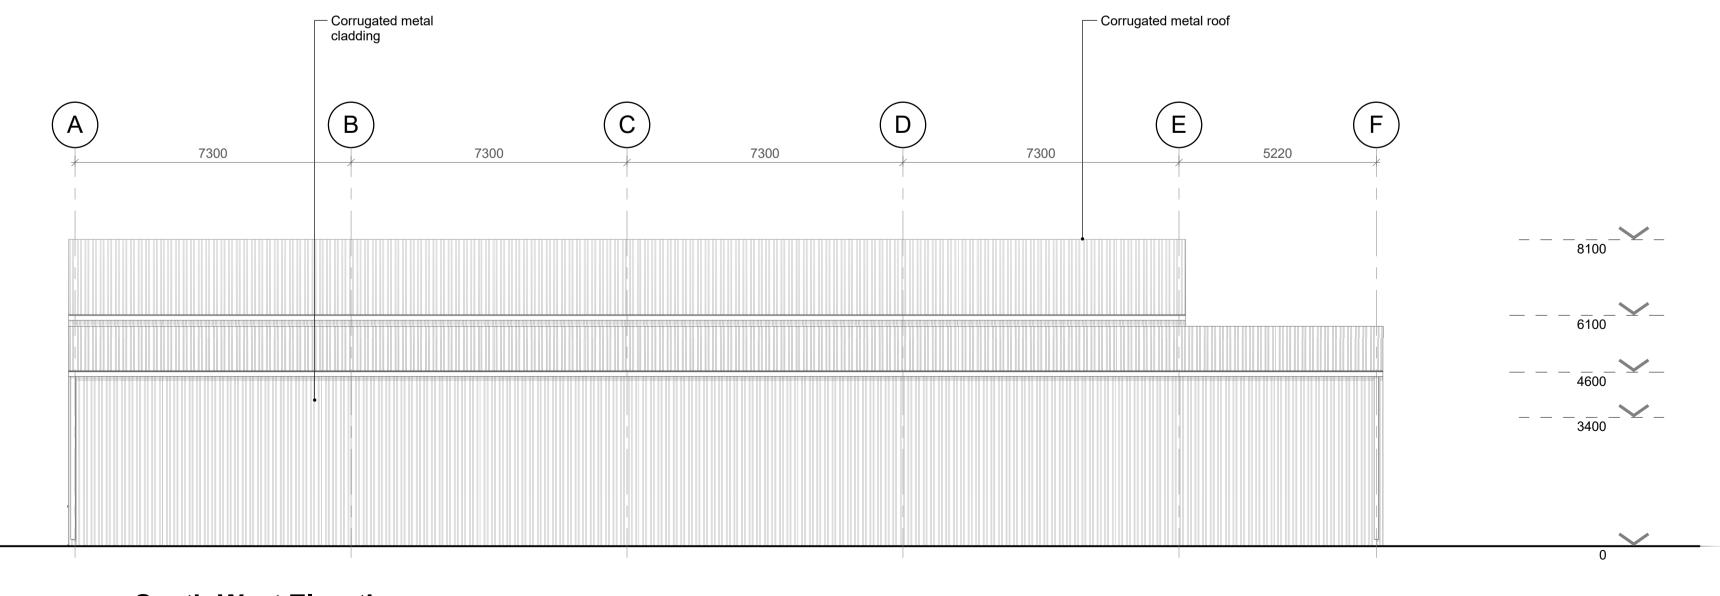

North-East Elevation 1 : 100

South-West Elevation

| DISCLAIMER NOTE                                   | S:                                  |                               |                            |                                                                                |
|---------------------------------------------------|-------------------------------------|-------------------------------|----------------------------|--------------------------------------------------------------------------------|
| CONFIDENTIA                                       | AL.                                 |                               |                            | D MUST BE TREATED AS                                                           |
| PRIOR WRITT                                       | EN CONSENT OF                       | THE ORIGINAT                  | OR                         | OR DISTRIBUTED WITHOUT                                                         |
| RESPONSIBIL<br>INFORMATIO                         | LITY FOR ANY DIS                    | CREPANCIES A                  | ARISING AS A               | RESULT OF THE ORIGINAT                                                         |
| <ul><li>ANY DISCREF</li><li>DO NOT SCAL</li></ul> | PANCY MUST BE F                     | REPORTED TO<br>NT - USE FIGUF | RED DIMENSI                | IONS ONLY                                                                      |
| ALL DIMENSION     RELATED WC                      | ONS MUST BE CHI<br>PRKS             | ECKED ON SIT                  | E PRIOR TO (               | COMMENCEMENT OF ANY                                                            |
| PRODUCED E                                        | BY THE ORIGINATO                    | OR AND OTHER                  | R PROJECT D                | ALL SUPPORTING DOCUME<br>DISCIPLINES<br>E ACCURACY OF BACKGRO                  |
|                                                   |                                     |                               |                            | E ACCURACY OF BACKGRO                                                          |
| <ul> <li>USERS OF TH<br/>CURRENT</li> </ul>       |                                     |                               |                            | CKING WHICH REVISION IS                                                        |
| DRAWING IS                                        | FOR REFERENCE                       | PURPOSES OI                   | NLY - THE OR               | RY", INDICATES THAT THIS<br>RIGINATOR WILL ACCEPT NO                           |
| THE DOCUME                                        | ENT STATUS "REC                     | ORD" OR "AS E                 | BUILT" HAS B               | TION UNDER THIS STATUS<br>EEN PREPARED, IN PART, E<br>S INFORMATION IS BELIEVE |
| BE RELIABLE<br>THIS "RECOR                        | , THE ORIGINATO<br>D" OR "AS BUILT" | R ASSUMES NO<br>DOCUMENT O    | O RESPONSIE<br>R FOR ANY E | BILITY FOR THE ACCURACY<br>ERRORS OR OMISSIONS TH                              |
| PROVIDED TO                                       | THE ORIGINATO                       | R. THOSE REL                  | YING ON THE                | IF INCORRECT INFORMATIC<br>= "RECORD" OR "AS BUILT"<br>REICATION OF ITS ACCURA |
| DOCUMENT A<br>DRAWING NOTES:<br>• CDM REGULA      |                                     |                               |                            |                                                                                |
| SIGNIFICANT<br>MANAGE ARE                         | OR NON-OBVIOU                       | HIS DRAWING                   | USING THE I                | ARE DIFFICULT TO                                                               |
| DETAILS OF 1                                      |                                     | FIED BY DESIG                 |                            | TEXT. FOR FURTHER                                                              |
|                                                   |                                     |                               |                            |                                                                                |
|                                                   |                                     |                               |                            |                                                                                |
| Colour Pal                                        | ette                                |                               |                            |                                                                                |
|                                                   | New red brick                       |                               | nent                       |                                                                                |
|                                                   | Please refer to                     | שם Staten                     | IETIL                      |                                                                                |
|                                                   | Corrugated                          |                               |                            |                                                                                |
|                                                   | metal                               |                               |                            |                                                                                |
|                                                   |                                     |                               |                            |                                                                                |
|                                                   | Green                               |                               |                            |                                                                                |
|                                                   | 1                                   |                               |                            |                                                                                |
|                                                   | Dark grey                           |                               |                            |                                                                                |
|                                                   | <u>.</u> ,                          |                               |                            |                                                                                |
|                                                   |                                     |                               |                            |                                                                                |
|                                                   | Grey                                |                               |                            |                                                                                |
|                                                   |                                     |                               |                            |                                                                                |
|                                                   | White/Ivory                         |                               |                            |                                                                                |
|                                                   |                                     |                               |                            |                                                                                |
|                                                   |                                     |                               |                            |                                                                                |
|                                                   |                                     |                               |                            |                                                                                |
|                                                   |                                     |                               |                            |                                                                                |
|                                                   |                                     |                               |                            |                                                                                |
|                                                   |                                     |                               |                            |                                                                                |
|                                                   |                                     |                               |                            |                                                                                |
|                                                   |                                     |                               |                            |                                                                                |
|                                                   |                                     |                               |                            |                                                                                |
|                                                   |                                     |                               |                            |                                                                                |
|                                                   |                                     |                               |                            |                                                                                |
| A Planning Issue                                  |                                     |                               |                            | 20/07/18 CF IM                                                                 |
| REV DESCRIPTION                                   |                                     |                               |                            | DATEBYC                                                                        |
| ORIGINATOR:                                       |                                     |                               |                            |                                                                                |
| Т                                                 | דר                                  |                               | $\bigcap$                  |                                                                                |
|                                                   | $\prec \square$                     |                               | ( 1                        |                                                                                |
|                                                   |                                     |                               | $\overline{}$              |                                                                                |
| PR                                                | OPERTY & CO                         | ONSTRUCT                      | ION CONS                   | SULTANTS                                                                       |
| The Cowyards<br>Blenheim Park                     |                                     |                               |                            | TEL NO: 08165 815                                                              |
| Oxford Road<br>Woodstock, OX20 10                 | QR                                  |                               |                            | WWW.RIDGE.CO                                                                   |
| CLIENT:                                           |                                     |                               |                            |                                                                                |
| Bicester                                          | Heritage                            | <b>;</b>                      |                            |                                                                                |
|                                                   | -                                   |                               |                            |                                                                                |
|                                                   |                                     |                               |                            |                                                                                |
| IN ASSOCIATION W                                  | /ITH:                               |                               |                            |                                                                                |
|                                                   |                                     |                               |                            |                                                                                |
|                                                   |                                     |                               |                            |                                                                                |
|                                                   |                                     |                               |                            |                                                                                |
| PROJECT:                                          |                                     |                               |                            |                                                                                |
| New Tec                                           | nnical S                            | ITE                           |                            |                                                                                |
|                                                   |                                     |                               |                            |                                                                                |
|                                                   |                                     |                               |                            |                                                                                |
| TITLE:<br>Ruilding                                | H Propo                             | sod El                        | evatio                     | ns                                                                             |
| Building                                          | пторо                               | SCU El                        | <del>o</del> vali0         | 113                                                                            |
|                                                   |                                     |                               |                            |                                                                                |
|                                                   |                                     |                               |                            |                                                                                |
| DRAWN BY:<br>CHECKED BY:                          | CF                                  |                               | CALE:                      | 1 : 100 @ A1<br>20/07/18                                                       |
| STATUS:                                           |                                     |                               |                            | _0,01710                                                                       |
|                                                   | F                                   | PLANN                         | ING                        |                                                                                |
| DRAWING No: 50                                    | 02855 PDC                           |                               | A 0400                     |                                                                                |
| - •                                               | 02000-1100-                         |                               | -A-0130                    |                                                                                |
| PROJECT:<br>5002855                               | ORG: Z                              |                               |                            |                                                                                |