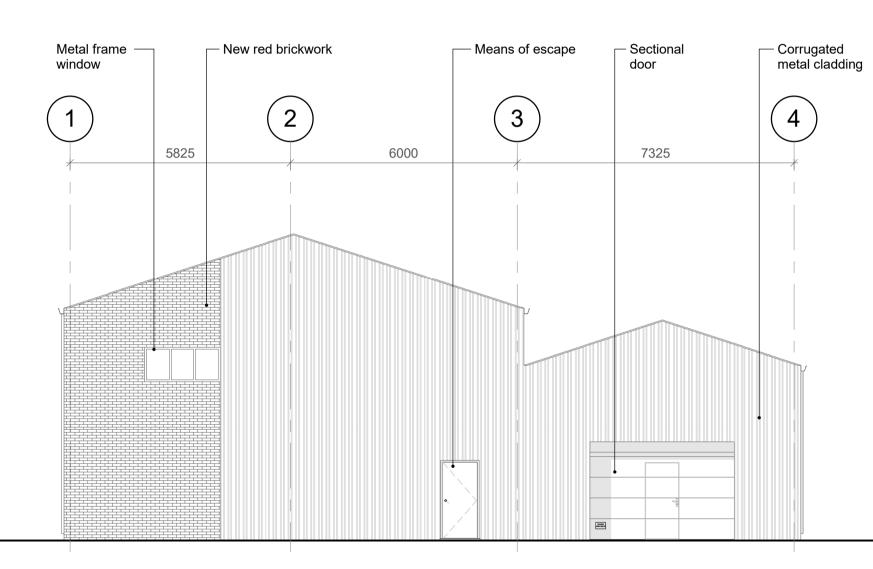

North-East Elevation 1 : 100

South-West Elevation

| DISCLAIMER NOTE                                   | S:                                  |                               |                            |                                                                                |
|---------------------------------------------------|-------------------------------------|-------------------------------|----------------------------|--------------------------------------------------------------------------------|
| CONFIDENTIA                                       | AL.                                 |                               |                            | D MUST BE TREATED AS                                                           |
| PRIOR WRITT                                       | EN CONSENT OF                       | THE ORIGINAT                  | OR                         | OR DISTRIBUTED WITHOUT                                                         |
| RESPONSIBIL<br>INFORMATIO                         | LITY FOR ANY DIS                    | CREPANCIES A                  | ARISING AS A               | RESULT OF THE ORIGINAT                                                         |
| <ul><li>ANY DISCREF</li><li>DO NOT SCAL</li></ul> | PANCY MUST BE F                     | REPORTED TO<br>NT - USE FIGUF | RED DIMENSI                | IONS ONLY                                                                      |
| ALL DIMENSION     RELATED WC                      | ONS MUST BE CHI<br>PRKS             | ECKED ON SIT                  | E PRIOR TO (               | COMMENCEMENT OF ANY                                                            |
| PRODUCED E                                        | BY THE ORIGINATO                    | OR AND OTHER                  | R PROJECT D                | ALL SUPPORTING DOCUME<br>DISCIPLINES<br>E ACCURACY OF BACKGRO                  |
|                                                   |                                     |                               |                            | E ACCURACY OF BACKGRO                                                          |
| <ul> <li>USERS OF TH<br/>CURRENT</li> </ul>       |                                     |                               |                            | CKING WHICH REVISION IS                                                        |
| DRAWING IS                                        | FOR REFERENCE                       | PURPOSES OI                   | NLY - THE OR               | RY", INDICATES THAT THIS<br>RIGINATOR WILL ACCEPT NO                           |
| THE DOCUME                                        | ENT STATUS "REC                     | ORD" OR "AS E                 | BUILT" HAS B               | TION UNDER THIS STATUS<br>EEN PREPARED, IN PART, E<br>S INFORMATION IS BELIEVE |
| BE RELIABLE<br>THIS "RECOR                        | , THE ORIGINATO<br>D" OR "AS BUILT" | R ASSUMES NO<br>DOCUMENT O    | O RESPONSIE<br>R FOR ANY E | BILITY FOR THE ACCURACY<br>ERRORS OR OMISSIONS TH                              |
| PROVIDED TO                                       | THE ORIGINATO                       | R. THOSE REL                  | YING ON THE                | IF INCORRECT INFORMATIC<br>= "RECORD" OR "AS BUILT"<br>REICATION OF ITS ACCURA |
| DOCUMENT A<br>DRAWING NOTES:<br>• CDM REGULA      |                                     |                               |                            |                                                                                |
| SIGNIFICANT<br>MANAGE ARE                         | OR NON-OBVIOU                       | HIS DRAWING                   | USING THE I                | ARE DIFFICULT TO                                                               |
| DETAILS OF 1                                      |                                     | FIED BY DESIG                 |                            | TEXT. FOR FURTHER                                                              |
|                                                   |                                     |                               |                            |                                                                                |
|                                                   |                                     |                               |                            |                                                                                |
| Colour Pal                                        | ette                                |                               |                            |                                                                                |
|                                                   | New red brick                       |                               | nent                       |                                                                                |
|                                                   | Please refer to                     | שם Staten                     | IETIL                      |                                                                                |
|                                                   | Corrugated                          |                               |                            |                                                                                |
|                                                   | metal                               |                               |                            |                                                                                |
|                                                   |                                     |                               |                            |                                                                                |
|                                                   | Green                               |                               |                            |                                                                                |
|                                                   | 1                                   |                               |                            |                                                                                |
|                                                   | Dark grey                           |                               |                            |                                                                                |
|                                                   | <u>.</u> ,                          |                               |                            |                                                                                |
|                                                   |                                     |                               |                            |                                                                                |
|                                                   | Grey                                |                               |                            |                                                                                |
|                                                   |                                     |                               |                            |                                                                                |
|                                                   | White/Ivory                         |                               |                            |                                                                                |
|                                                   |                                     |                               |                            |                                                                                |
|                                                   |                                     |                               |                            |                                                                                |
|                                                   |                                     |                               |                            |                                                                                |
|                                                   |                                     |                               |                            |                                                                                |
|                                                   |                                     |                               |                            |                                                                                |
|                                                   |                                     |                               |                            |                                                                                |
|                                                   |                                     |                               |                            |                                                                                |
|                                                   |                                     |                               |                            |                                                                                |
|                                                   |                                     |                               |                            |                                                                                |
|                                                   |                                     |                               |                            |                                                                                |
|                                                   |                                     |                               |                            |                                                                                |
| A Planning Issue                                  |                                     |                               |                            | 20/07/18 CF IM                                                                 |
| REV DESCRIPTION                                   |                                     |                               |                            | DATEBYC                                                                        |
| ORIGINATOR:                                       |                                     |                               |                            |                                                                                |
| Т                                                 | דר                                  |                               | $\bigcap$                  |                                                                                |
|                                                   | $\prec \square$                     |                               | ( 1                        |                                                                                |
|                                                   |                                     |                               | $\overline{}$              |                                                                                |
| PR                                                | OPERTY & CO                         | ONSTRUCT                      | ION CONS                   | SULTANTS                                                                       |
| The Cowyards<br>Blenheim Park                     |                                     |                               |                            | TEL NO: 08165 815                                                              |
| Oxford Road<br>Woodstock, OX20 10                 | QR                                  |                               |                            | WWW.RIDGE.CO                                                                   |
| CLIENT:                                           |                                     |                               |                            |                                                                                |
| Bicester                                          | Heritage                            | <b>;</b>                      |                            |                                                                                |
|                                                   | -                                   |                               |                            |                                                                                |
|                                                   |                                     |                               |                            |                                                                                |
| IN ASSOCIATION W                                  | /ITH:                               |                               |                            |                                                                                |
|                                                   |                                     |                               |                            |                                                                                |
|                                                   |                                     |                               |                            |                                                                                |
|                                                   |                                     |                               |                            |                                                                                |
| PROJECT:                                          |                                     |                               |                            |                                                                                |
| New Tec                                           | nnical S                            | ITE                           |                            |                                                                                |
|                                                   |                                     |                               |                            |                                                                                |
|                                                   |                                     |                               |                            |                                                                                |
| TITLE:<br>Ruilding                                | H Propo                             | sod El                        | evatio                     | ns                                                                             |
| Building                                          | пторо                               | SCU El                        | <del>o</del> vali0         | 113                                                                            |
|                                                   |                                     |                               |                            |                                                                                |
|                                                   |                                     |                               |                            |                                                                                |
| DRAWN BY:<br>CHECKED BY:                          | CF                                  |                               | CALE:                      | 1 : 100 @ A1<br>20/07/18                                                       |
| STATUS:                                           |                                     |                               |                            | _0,01710                                                                       |
|                                                   | F                                   | PLANN                         | ING                        |                                                                                |
| DRAWING No: 50                                    | 02855 PDC                           |                               | A 0400                     |                                                                                |
| - •                                               | 02000-1100-                         |                               | -A-0130                    |                                                                                |
| PROJECT:<br>5002855                               | ORG: Z                              |                               |                            |                                                                                |

New red brickwork

**1**