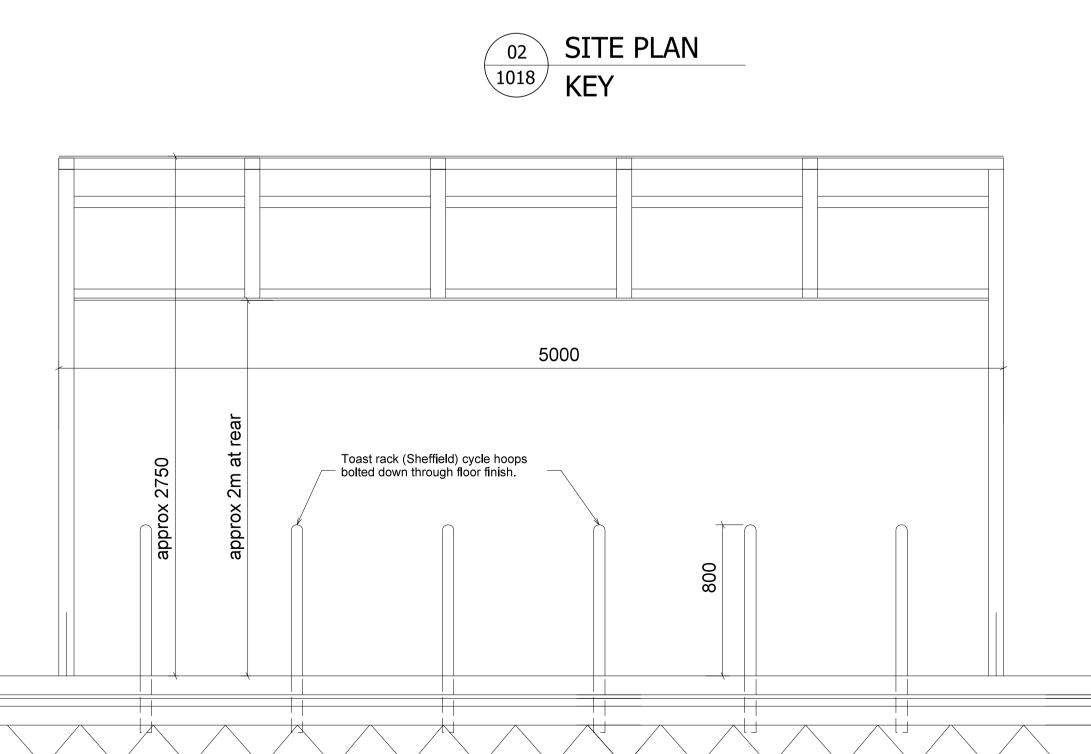

PROPOSED CYCLE SHELTER TO ACCOMODATE 12No. CYCLES

Broxap Apollo - Colour Ral 7016 (Anthracite Grey)

Subject to Statutory Approvals.

Subject to design development

Where applicable this drawing is to be read in conjunction with other consultants drawings and with the specification.

Cycle shelter location

PLANNING 1:20 @ A1 | 29/03/2018

Copyright of Cornish Architects