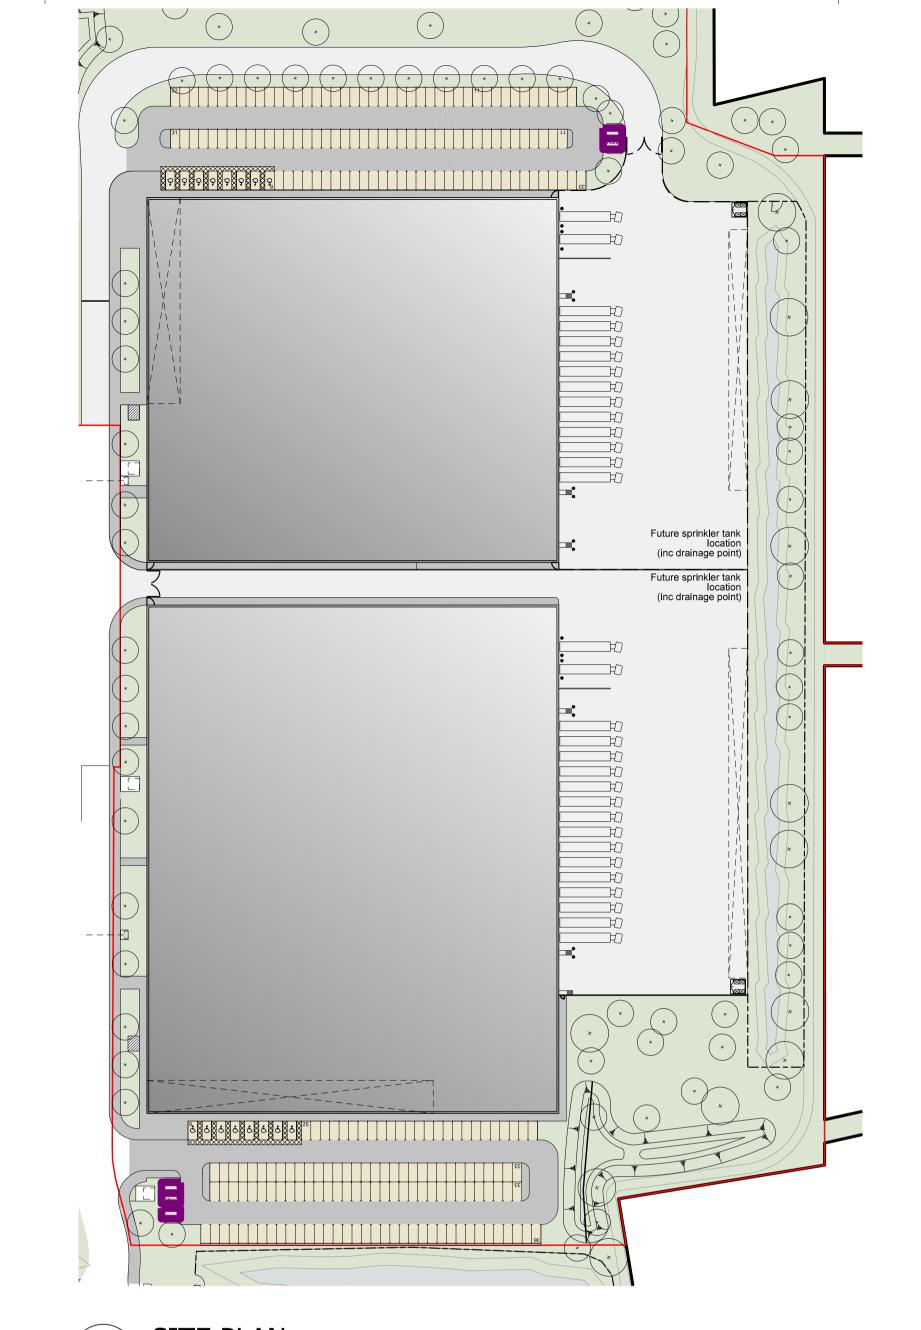

Subject to Statutory Approvals.

Subject to design development

Where applicable this drawing is to be read in conjunction with other consultants drawings and with the specification.

Cycle shelter location

Rev Description Peer House 8 -14 Verulam Street London WC1X 8LZ tel +44(0)20 7400 2120 enquiries@cornisharchitects.com
www.cornisharchitects.com

LINK 9 - SKIMMINGDISH LANE
BICESTER
PLOT 1

CYCLE SHELTER DETAILS