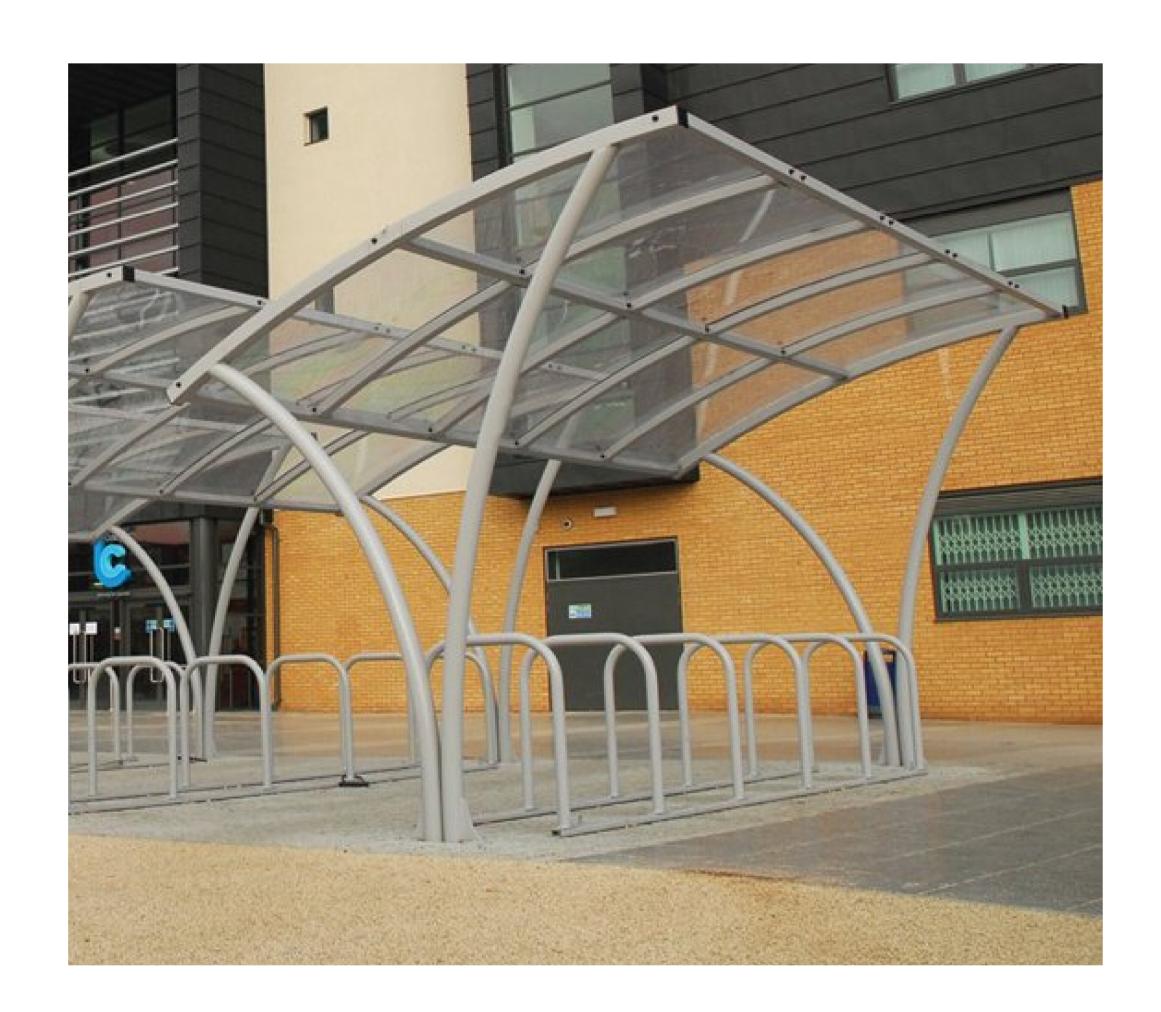

PROPOSED CYCLE SHELTER TO ACCOMODATE 12No. CYCLES

Broxap Apollo - Colour Ral 7016 (Anthracite Grey)

Subject to Statutory Approvals.

Subject to design development

Where applicable this drawing is to be read in conjunction with other consultants drawings and with the specification.

Cycle shelter location