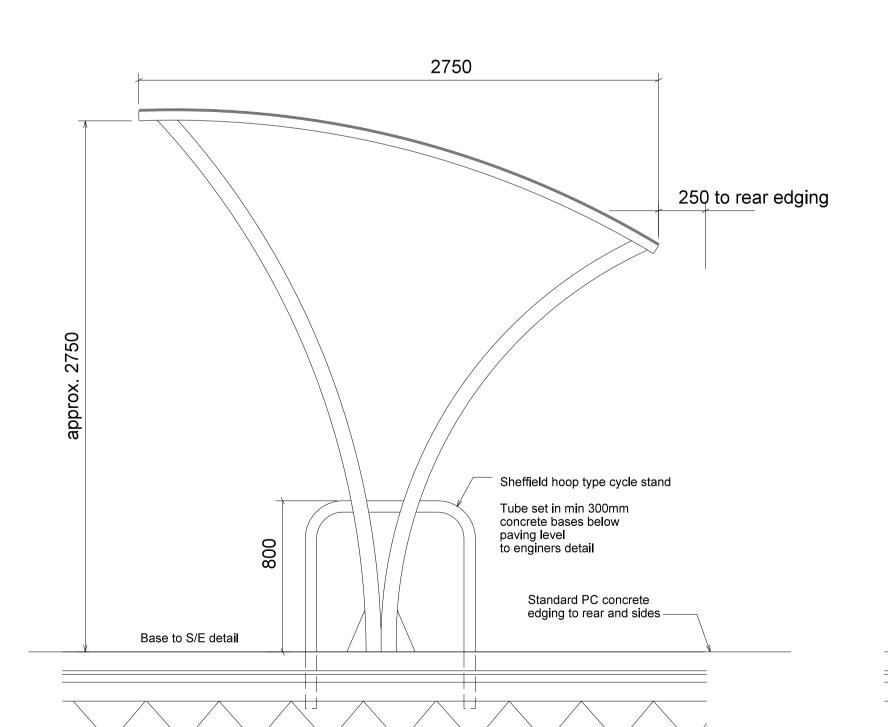

PROPOSED CYCLE SHELTER TO ACCOMODATE 12No. CYCLES

Broxap Apollo - Colour Ral 7016 (Anthracite Grey)

Subject to Statutory Approvals.

Subject to design development

Where applicable this drawing is to be read in conjunction with other consultants drawings and with the specification.

Cycle shelter location

PLANNING 1:20 @ A1 | 29/03/2018

Copyright of Cornish Architects