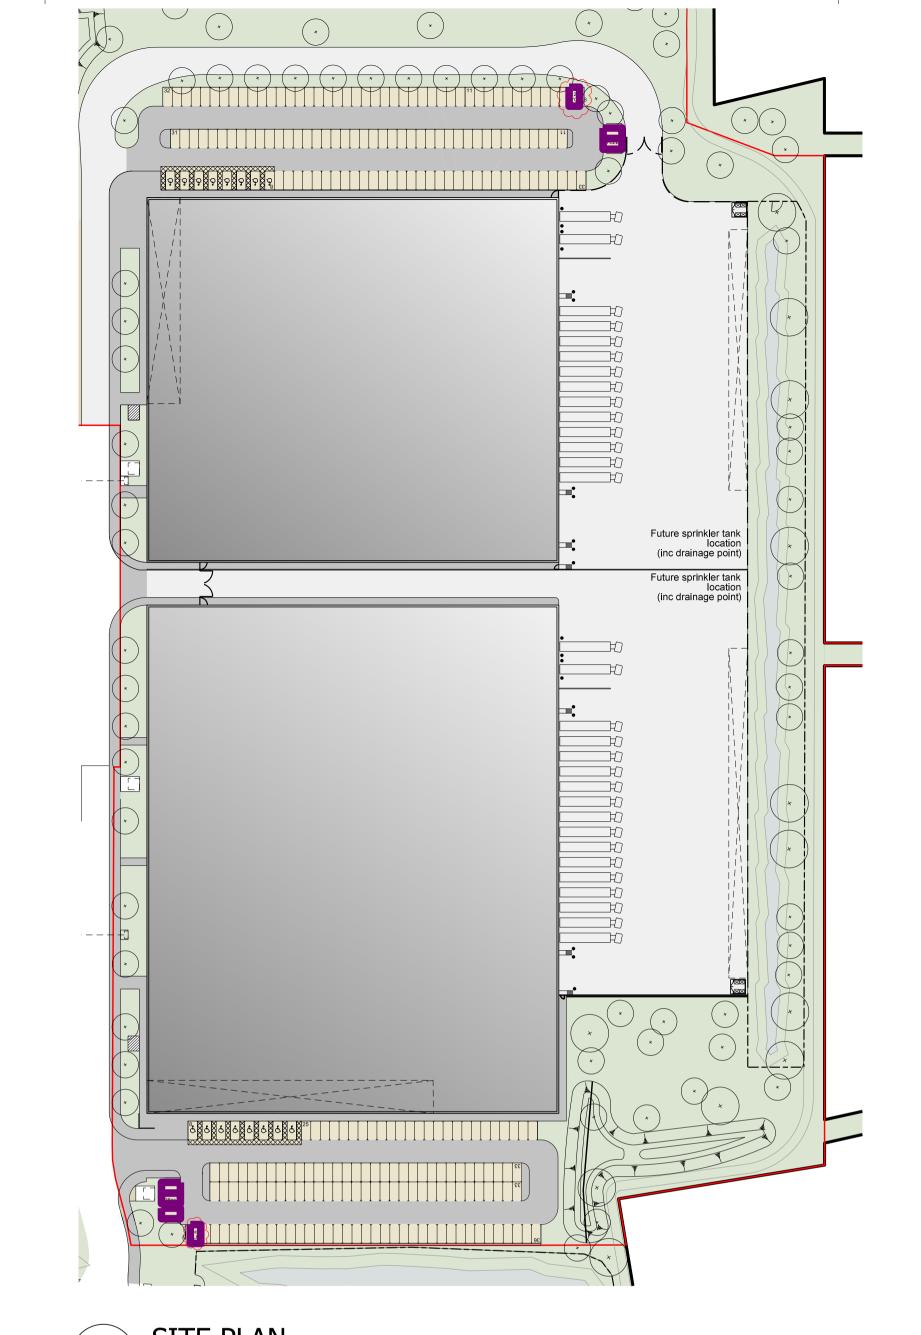

Subject to Statutory Approvals.

Subject to design development

Where applicable this drawing is to be read in conjunction with other consultants drawings and with the specification.

Cycle shelter location