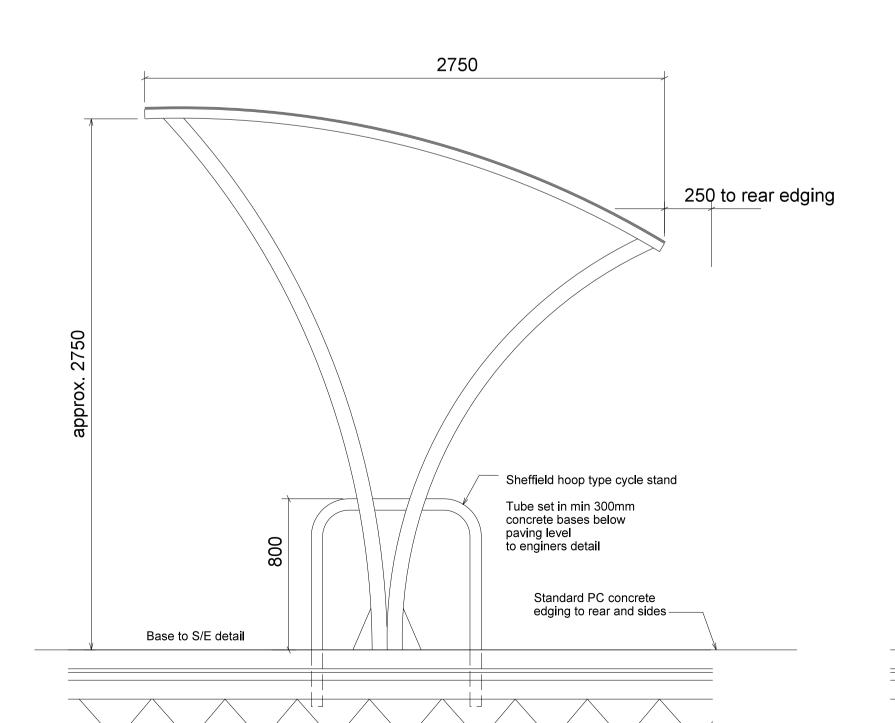

PROPOSED CYCLE SHELTER TO ACCOMODATE 12No. CYCLES

Broxap Apollo - Colour Ral 7016 (Anthracite Grey)

CYCLE SHELTER DETAILS

PLANNING 1:20 @ A1 | 29/03/2018

Copyright of Cornish Architects