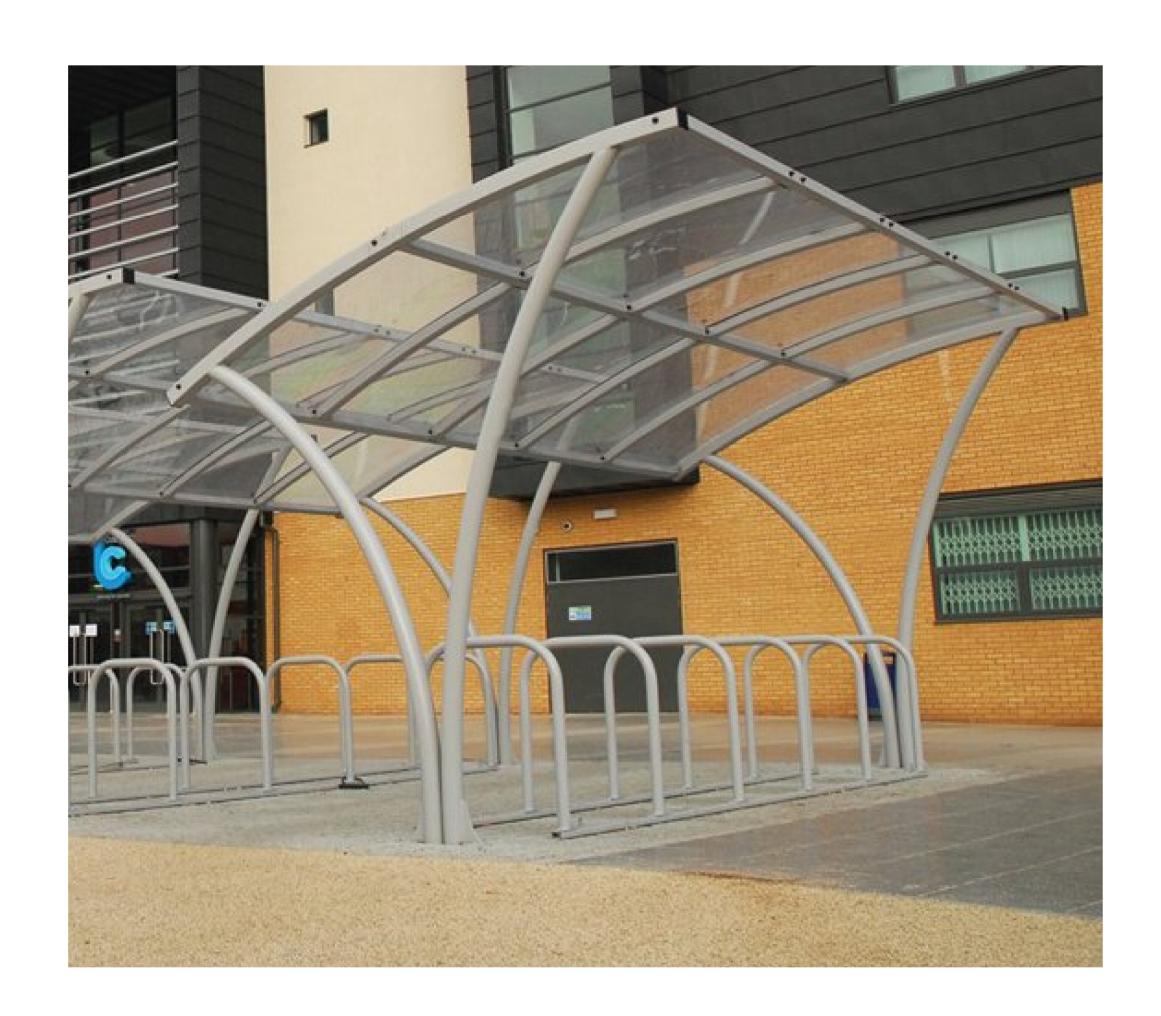

PROPOSED CYCLE SHELTER TO ACCOMODATE 12No. CYCLES

Broxap Apollo - Colour Ral 7016 (Anthracite Grey)