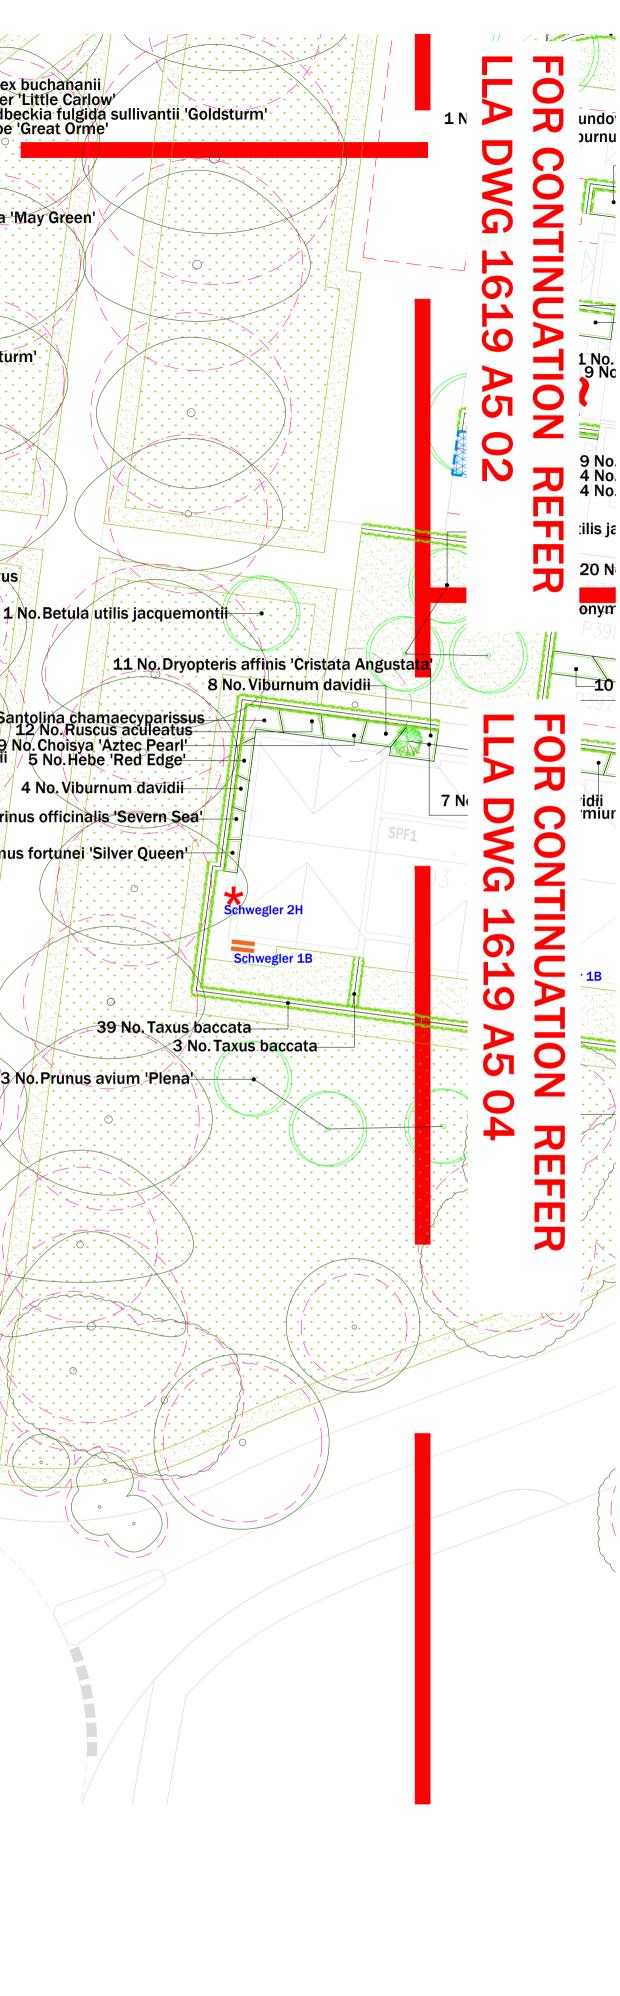

-14 No. Carex buchananii 6 No. Aster 'Little Carlow' 5 No.Rudbeckia fulgida sullivantii 'Goldsturm' 8 No.Hebe 'Great Orme'

9 No. Santolina chamaecyparissus 12 No. Ruscus a<del>culeatus</del> 9 No. Choisya 'Aztec Pearl<del>'</del> 3 No. Betula utilis jacquemontii 5 No. Hebe 'Red Edge<del>'</del>

4 No. Viburnum davidii 4 No. Rosmarinus officinalis 'Severn Sea'

4 No. Euonymus fortunei 'Silver Queen'

60 No.Narcissus pseudonarcissus

39 No. Taxus baccata

3 No. Prunus avium 'Plena'

## LEGEND **Existing Vegetation** Proposed root barrier (Green Blue Urban ReRoot 2000 or similar L\_J approved) Green-Tech Arboraft system (or similar approved) Proposed Trees in hard landscape Proposed Trees in soft landscape Proposed Specimens Hedging Shrub/herbacous planting **Bulbous planting** Grass: Wildflower Grass: Mown Nest Box - Schweglar 2H Robin Box Located southern/eastern aspect, height 3-4m, refer to 4 Acre Ecology Nest Box - Schweglar 1SP Sparrow Terrace; Located southern aspect, height 4-5m from ground. refer to 4 Acre Ecology Nest Box - 1B Nest Box; Located on southern/eastern aspect, height 3-4m from ground. refer to 4 Acre Ecology Nest Box - Schwegler 9A House Martin Nest Box; Located in eaves (not above windows) western aspect, height 2m from ground. refer to 4 Acre Ecology