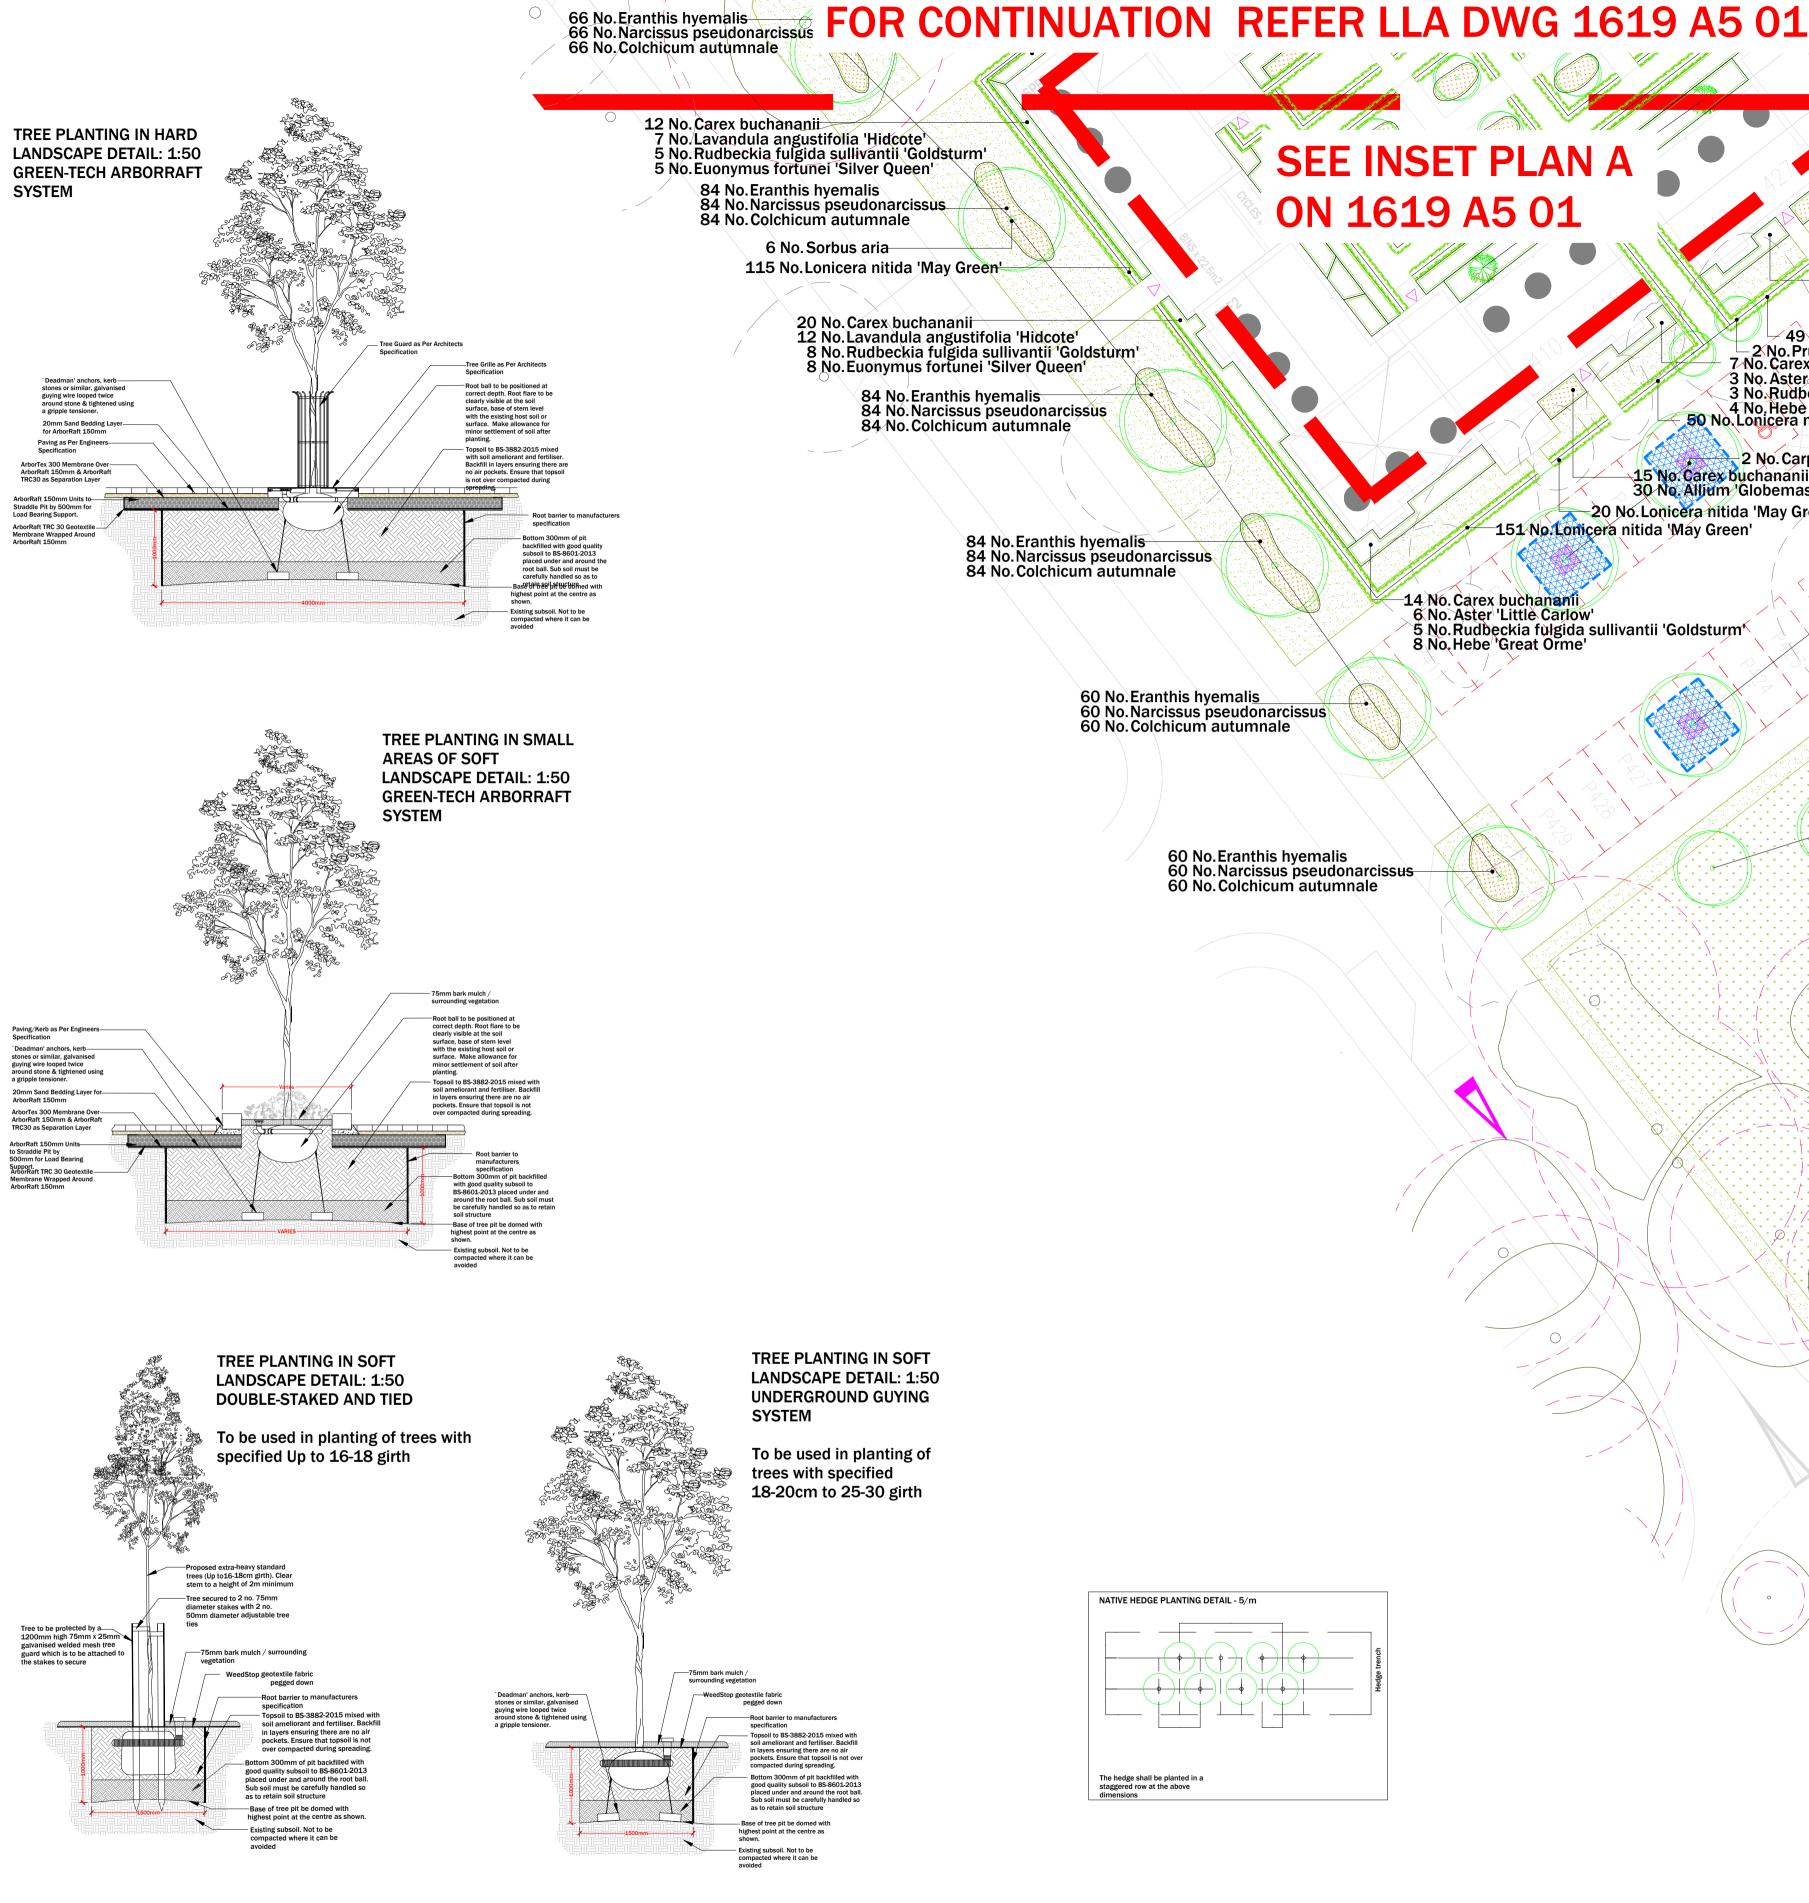

INU, EUGINITUS KOTUTEL SILVEL OUEELL

] #X# W

## / // 🛝 🍋

148 No.Lonicera nitida 'May Green

2 No. Carpinus betulus

Carex buchananii 3 No. Hebe 'Great Orme' 30 No. Allium 'Globemaster' 7 No. Carex buchananii 3 No. Aster 'Little Carlow' 3 No. Rudbeckia fulgida sullivanții 'Goldsturm' 4 No. Hebe 'Great Orme' 49 No. Lonicera nitida 'May Green' -2 No. Prunus avium 'Plena' 7 No. Carex buchananii 3 No. Aster 'Little Carlow' No. Rudbeckia 20 No. Lonicera nitida 'May Green' 9 No. Carex buchananii 3 No. Hebe 'Great Orme'

3 No. Aster 'Little Carlow' 3 No. Rudbeckia fulgida sullivantii 'Goldsturm' 4 No. Hebe 'Great Orme' 50 No. Lonicera nitida 'May Green'

2 No. Carpinus betulus 15 No Carex buchananii 30 No Allium 'Globemaster' -20 No. Lonicera nitida 'May Green' 151 No Lonicera nitida 'May Green'

-14 No. Carex buchananii 6 No. Aster 'Little Carlow' 5 No.Rudbeckia fulgida sullivantii 'Goldsturm' 8 No.Hebe 'Great Orme'

9 No. Santolina chamaecyparissus 12 No. Ruscus a<del>culeatus</del> 9 No. Choisya 'Aztec Pearl<del>'</del> 3 No. Betula utilis jacquemontii 5 No. Hebe 'Red Edge<del>'</del>

4 No. Viburnum davidii 4 No. Rosmarinus officinalis 'Severn Sea'

4 No. Euonymus fortunei 'Silver Queen'

60 No.Narcissus pseudonarcissus

39 No. Taxus baccata

3 No. Prunus avium 'Plena'

## LEGEND **Existing Vegetation** Proposed root barrier (Green Blue Urban ReRoot 2000 or similar L\_J approved) Green-Tech Arboraft system (or similar approved) Proposed Trees in hard landscape Proposed Trees in soft landscape Proposed Specimens Hedging Shrub/herbacous planting **Bulbous planting** Grass: Wildflower Grass: Mown Nest Box - Schweglar 2H Robin Box Located southern/eastern aspect, height 3-4m, refer to 4 Acre Ecology Nest Box - Schweglar 1SP Sparrow Terrace; Located southern aspect, height 4-5m from ground. refer to 4 Acre Ecology Nest Box - 1B Nest Box; Located on southern/eastern aspect, height 3-4m from ground. refer to 4 Acre Ecology Nest Box - Schwegler 9A House Martin Nest Box; Located in eaves (not above windows) western aspect, height 2m from ground. refer to 4 Acre Ecology

Root barriers to be used in association with tree planting adjacent to kerbs / services / footpaths etc. (Greenleaf ReRoot products or similar application, in accordance with manufacturer's instructions).