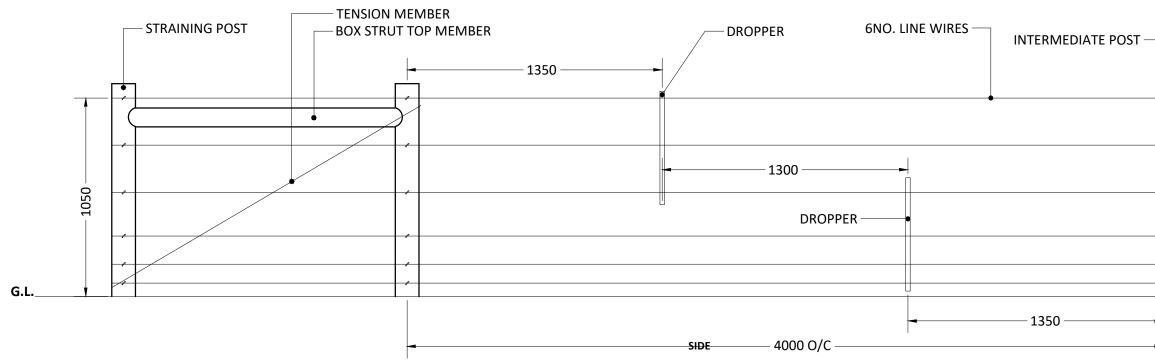

## **SECTION ELEVATION**

| TEMPORARY PLANT PROTECTION<br>FENCING NOTES                                                                                                                     |                                                                                                            |                                                                                                                                                                                       |
|-----------------------------------------------------------------------------------------------------------------------------------------------------------------|------------------------------------------------------------------------------------------------------------|---------------------------------------------------------------------------------------------------------------------------------------------------------------------------------------|
| TIMBER (GENERALLY):                                                                                                                                             | treated softwood,<br>entrapments (sma                                                                      | ll knot holes, splinters or                                                                                                                                                           |
| SUPPLIER:<br>FENCE TYPE:                                                                                                                                        | splits/gaps 8-25m<br>AE Evans, or Equal<br>Timber Post & 6 pl<br>protection fencing                        | & Approved.<br>ain gauge wire temporary                                                                                                                                               |
| BRITISH STANDARD GENER                                                                                                                                          |                                                                                                            | (500 1055)                                                                                                                                                                            |
| STRAINING POST:                                                                                                                                                 |                                                                                                            |                                                                                                                                                                                       |
| UNIT TYPE:<br>UNIT DIMENSIONS:<br>POST PROFILE:<br>POST HOLE DIMENSIONS:                                                                                        | concrete to within<br>not set in concrete<br>& struts shall be in                                          | m.<br>rounded.<br>m deep hole if set in<br>75mm of ground level. If<br>e lengths of straining posts<br>creased by 300mm & post                                                        |
| POST CENTRES:                                                                                                                                                   | set 300mm deepe<br>300m (max) b/t sti<br>to same design & o<br>posts.                                      | r in the ground.<br>raining posts. Turning pos<br>construction as straining                                                                                                           |
| INTERMEDIATE POST:                                                                                                                                              |                                                                                                            |                                                                                                                                                                                       |
| UNIT TYPE:<br>UNIT DIMENSIONS:<br>POST PROFILE:<br>POST HOLE DIMENSIONS:                                                                                        |                                                                                                            | rounded.<br>n deep hole if set in                                                                                                                                                     |
| POST CENTRES:                                                                                                                                                   | concrete to within<br>4m o/c.                                                                              | 200mm of ground level.                                                                                                                                                                |
| CONCRETE:                                                                                                                                                       |                                                                                                            |                                                                                                                                                                                       |
| CONCRETE SPEC:                                                                                                                                                  | all-in ballast to BS<br>the minimum requ<br>water, or grade C8<br>8500 parts 1 and 2<br>placed in position | ement to 10 parts 20 mm<br>EN 12620:2002 mixed wit<br>isite quantity of clean<br>/10 or ST2 concrete to BS<br>The concrete shall be<br>before commencement o<br>rce: BS 1722-2 (2006) |
| LINE WIRE:                                                                                                                                                      |                                                                                                            |                                                                                                                                                                                       |
| UNIT TYPE:<br>UNIT DIMENSIONS:<br>RAIL PROFILE:<br>RAIL CENTRES:                                                                                                | High Tensile, plain<br>3.15mm Ø, galvan<br>Smooth, machinec<br>post scallop.<br>515mm.                     |                                                                                                                                                                                       |
| FIXTURES & FITTINGS:                                                                                                                                            | 5151111.                                                                                                   |                                                                                                                                                                                       |
| STAPLES:                                                                                                                                                        | 40x4mm Ø. zinc co                                                                                          | bated to running fit. Set at                                                                                                                                                          |
| DROPPERS:                                                                                                                                                       | 45° from the vertic                                                                                        | cal.<br>If sectional droppers use                                                                                                                                                     |
| <br>Drawing Revision<br>Rev. Date Descrip<br>P1 15/11/2017 First dra                                                                                            | ion<br>ft issued to client.                                                                                | Drawn Checked<br>LT PG                                                                                                                                                                |
| Status                                                                                                                                                          |                                                                                                            |                                                                                                                                                                                       |
| P                                                                                                                                                               | <u>ANNIN</u>                                                                                               | 6                                                                                                                                                                                     |
| DAVID JARVIS ASSOCIATES<br>DAVID JARVIS ASSOCIATES LIMITED<br>1 Tennyson Street Swindon Witishire SN1 5DT<br>1: crail@advidjarvis.biz<br>w: www.davidjarvis.biz |                                                                                                            |                                                                                                                                                                                       |
| Client<br>ELMSBROOK (CREST A2D) LLP                                                                                                                             |                                                                                                            |                                                                                                                                                                                       |
| Project                                                                                                                                                         |                                                                                                            |                                                                                                                                                                                       |
| ELMSBROOK, BICESTER<br>PHASES 3 & 4                                                                                                                             |                                                                                                            |                                                                                                                                                                                       |
| Drawing Title POST AND WIRE FENCE DETAILS                                                                                                                       |                                                                                                            |                                                                                                                                                                                       |
| Scale<br>1:20                                                                                                                                                   | Sheet Size                                                                                                 | Date<br>04/12/2017                                                                                                                                                                    |
| Drawing No                                                                                                                                                      |                                                                                                            | Revision                                                                                                                                                                              |