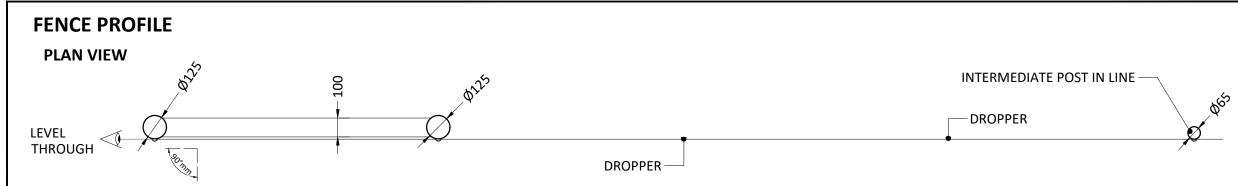

## **SECTION ELEVATION**

| TEMPORARY PLANT PROTECTION<br>FENCING NOTES                                                                                                                     |                                                                                                            |                                                                                                                                                                                       |
|-----------------------------------------------------------------------------------------------------------------------------------------------------------------|------------------------------------------------------------------------------------------------------------|---------------------------------------------------------------------------------------------------------------------------------------------------------------------------------------|
| TIMBER (GENERALLY):                                                                                                                                             | treated softwood,<br>entrapments (sma                                                                      | ll knot holes, splinters or                                                                                                                                                           |
| SUPPLIER:<br>FENCE TYPE:                                                                                                                                        | splits/gaps 8-25m<br>AE Evans, or Equal<br>Timber Post & 6 pl<br>protection fencing                        | & Approved.<br>ain gauge wire temporary                                                                                                                                               |
| BRITISH STANDARD GENER                                                                                                                                          |                                                                                                            | (500 1055)                                                                                                                                                                            |
| STRAINING POST:                                                                                                                                                 |                                                                                                            |                                                                                                                                                                                       |
| UNIT TYPE:<br>UNIT DIMENSIONS:<br>POST PROFILE:<br>POST HOLE DIMENSIONS:                                                                                        | concrete to within<br>not set in concrete<br>& struts shall be in                                          | m.<br>rounded.<br>m deep hole if set in<br>75mm of ground level. If<br>e lengths of straining posts<br>creased by 300mm & post                                                        |
| POST CENTRES:                                                                                                                                                   | set 300mm deepe<br>300m (max) b/t sti<br>to same design & o<br>posts.                                      | r in the ground.<br>raining posts. Turning pos<br>construction as straining                                                                                                           |
| INTERMEDIATE POST:                                                                                                                                              |                                                                                                            |                                                                                                                                                                                       |
| UNIT TYPE:<br>UNIT DIMENSIONS:<br>POST PROFILE:<br>POST HOLE DIMENSIONS:                                                                                        |                                                                                                            | rounded.<br>n deep hole if set in                                                                                                                                                     |
| POST CENTRES:                                                                                                                                                   | concrete to within<br>4m o/c.                                                                              | 200mm of ground level.                                                                                                                                                                |
| CONCRETE:                                                                                                                                                       |                                                                                                            |                                                                                                                                                                                       |
| CONCRETE SPEC:                                                                                                                                                  | all-in ballast to BS<br>the minimum requ<br>water, or grade C8<br>8500 parts 1 and 2<br>placed in position | ement to 10 parts 20 mm<br>EN 12620:2002 mixed wit<br>isite quantity of clean<br>/10 or ST2 concrete to BS<br>The concrete shall be<br>before commencement o<br>rce: BS 1722-2 (2006) |
| LINE WIRE:                                                                                                                                                      |                                                                                                            |                                                                                                                                                                                       |
| UNIT TYPE:<br>UNIT DIMENSIONS:<br>RAIL PROFILE:<br>RAIL CENTRES:                                                                                                | High Tensile, plain<br>3.15mm Ø, galvan<br>Smooth, machinec<br>post scallop.<br>515mm.                     |                                                                                                                                                                                       |
| FIXTURES & FITTINGS:                                                                                                                                            | 5151111.                                                                                                   |                                                                                                                                                                                       |
| STAPLES:                                                                                                                                                        | 40x4mm Ø. zinc co                                                                                          | bated to running fit. Set at                                                                                                                                                          |
| DROPPERS:                                                                                                                                                       | 45° from the vertic                                                                                        | cal.<br>If sectional droppers use                                                                                                                                                     |
| <br>Drawing Revision<br>Rev. Date Descrip<br>P1 15/11/2017 First dra                                                                                            | ion<br>ft issued to client.                                                                                | Drawn Checked<br>LT PG                                                                                                                                                                |
| Status                                                                                                                                                          |                                                                                                            |                                                                                                                                                                                       |
| P                                                                                                                                                               | <u>ANNIN</u>                                                                                               | 6                                                                                                                                                                                     |
| DAVID JARVIS ASSOCIATES<br>DAVID JARVIS ASSOCIATES LIMITED<br>1 Tennyson Street Swindon Witishire SN1 5DT<br>1: crail@advidjarvis.biz<br>w: www.davidjarvis.biz |                                                                                                            |                                                                                                                                                                                       |
| Client<br>ELMSBROOK (CREST A2D) LLP                                                                                                                             |                                                                                                            |                                                                                                                                                                                       |
| Project                                                                                                                                                         |                                                                                                            |                                                                                                                                                                                       |
| ELMSBROOK, BICESTER<br>PHASES 3 & 4                                                                                                                             |                                                                                                            |                                                                                                                                                                                       |
| Drawing Title POST AND WIRE FENCE DETAILS                                                                                                                       |                                                                                                            |                                                                                                                                                                                       |
| Scale<br>1:20                                                                                                                                                   | Sheet Size                                                                                                 | Date<br>04/12/2017                                                                                                                                                                    |
| Drawing No                                                                                                                                                      |                                                                                                            | Revision                                                                                                                                                                              |