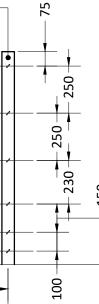

## **SECTION ELEVATION**

| TEMPORARY PLANT PROTECTION<br>FENCING NOTES                                                                                                                     |                                                                                                            |                                                                                                                                                                                       |
|-----------------------------------------------------------------------------------------------------------------------------------------------------------------|------------------------------------------------------------------------------------------------------------|---------------------------------------------------------------------------------------------------------------------------------------------------------------------------------------|
| TIMBER (GENERALLY):                                                                                                                                             | treated softwood,<br>entrapments (sma                                                                      | ll knot holes, splinters or                                                                                                                                                           |
| SUPPLIER:<br>FENCE TYPE:                                                                                                                                        | splits/gaps 8-25m<br>AE Evans, or Equal<br>Timber Post & 6 pl<br>protection fencing                        | & Approved.<br>ain gauge wire temporary                                                                                                                                               |
| BRITISH STANDARD GENER                                                                                                                                          |                                                                                                            | (500 1055)                                                                                                                                                                            |
| STRAINING POST:                                                                                                                                                 |                                                                                                            |                                                                                                                                                                                       |
| UNIT TYPE:<br>UNIT DIMENSIONS:<br>POST PROFILE:<br>POST HOLE DIMENSIONS:                                                                                        | concrete to within<br>not set in concrete<br>& struts shall be in                                          | m.<br>rounded.<br>m deep hole if set in<br>75mm of ground level. If<br>e lengths of straining posts<br>creased by 300mm & post                                                        |
| POST CENTRES:                                                                                                                                                   | set 300mm deepe<br>300m (max) b/t sti<br>to same design & o<br>posts.                                      | r in the ground.<br>raining posts. Turning pos<br>construction as straining                                                                                                           |
| INTERMEDIATE POST:                                                                                                                                              |                                                                                                            |                                                                                                                                                                                       |
| UNIT TYPE:<br>UNIT DIMENSIONS:<br>POST PROFILE:<br>POST HOLE DIMENSIONS:                                                                                        |                                                                                                            | rounded.<br>n deep hole if set in                                                                                                                                                     |
| POST CENTRES:                                                                                                                                                   | concrete to within<br>4m o/c.                                                                              | 200mm of ground level.                                                                                                                                                                |
| CONCRETE:                                                                                                                                                       |                                                                                                            |                                                                                                                                                                                       |
| CONCRETE SPEC:                                                                                                                                                  | all-in ballast to BS<br>the minimum requ<br>water, or grade C8<br>8500 parts 1 and 2<br>placed in position | ement to 10 parts 20 mm<br>EN 12620:2002 mixed wit<br>isite quantity of clean<br>/10 or ST2 concrete to BS<br>The concrete shall be<br>before commencement o<br>rce: BS 1722-2 (2006) |
| LINE WIRE:                                                                                                                                                      |                                                                                                            |                                                                                                                                                                                       |
| UNIT TYPE:<br>UNIT DIMENSIONS:<br>RAIL PROFILE:<br>RAIL CENTRES:                                                                                                | High Tensile, plain<br>3.15mm Ø, galvan<br>Smooth, machinec<br>post scallop.<br>515mm.                     |                                                                                                                                                                                       |
| FIXTURES & FITTINGS:                                                                                                                                            | 5151111.                                                                                                   |                                                                                                                                                                                       |
| STAPLES:                                                                                                                                                        | 40x4mm Ø. zinc co                                                                                          | bated to running fit. Set at                                                                                                                                                          |
| DROPPERS:                                                                                                                                                       | 45° from the vertic                                                                                        | cal.<br>If sectional droppers use                                                                                                                                                     |
| <br>Drawing Revision<br>Rev. Date Descrip<br>P1 15/11/2017 First dra                                                                                            | ion<br>ft issued to client.                                                                                | Drawn Checked<br>LT PG                                                                                                                                                                |
| Status                                                                                                                                                          |                                                                                                            |                                                                                                                                                                                       |
| P                                                                                                                                                               | <u>ANNIN</u>                                                                                               | 6                                                                                                                                                                                     |
| DAVID JARVIS ASSOCIATES<br>DAVID JARVIS ASSOCIATES LIMITED<br>1 Tennyson Street Swindon Witishire SN1 5DT<br>1: crail@advidjarvis.biz<br>w: www.davidjarvis.biz |                                                                                                            |                                                                                                                                                                                       |
| Client<br>ELMSBROOK (CREST A2D) LLP                                                                                                                             |                                                                                                            |                                                                                                                                                                                       |
| Project                                                                                                                                                         |                                                                                                            |                                                                                                                                                                                       |
| ELMSBROOK, BICESTER<br>PHASES 3 & 4                                                                                                                             |                                                                                                            |                                                                                                                                                                                       |
| Drawing Title POST AND WIRE FENCE DETAILS                                                                                                                       |                                                                                                            |                                                                                                                                                                                       |
| Scale<br>1:20                                                                                                                                                   | Sheet Size                                                                                                 | Date<br>04/12/2017                                                                                                                                                                    |
| Drawing No                                                                                                                                                      |                                                                                                            | Revision                                                                                                                                                                              |