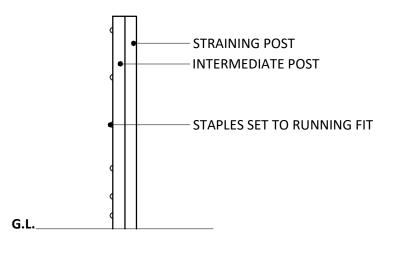

**FRONT ELEVATION** 

## **SECTION ELEVATION**

| TEMPORARY PLANT PROTECTION<br>FENCING NOTES                                                                                                                     |                                                                                                            |                                                                                                                                                                                       |
|-----------------------------------------------------------------------------------------------------------------------------------------------------------------|------------------------------------------------------------------------------------------------------------|---------------------------------------------------------------------------------------------------------------------------------------------------------------------------------------|
| TIMBER (GENERALLY):                                                                                                                                             | treated softwood,<br>entrapments (sma                                                                      | ll knot holes, splinters or                                                                                                                                                           |
| SUPPLIER:<br>FENCE TYPE:                                                                                                                                        | splits/gaps 8-25m<br>AE Evans, or Equal<br>Timber Post & 6 pl<br>protection fencing                        | & Approved.<br>ain gauge wire temporary                                                                                                                                               |
| BRITISH STANDARD GENER                                                                                                                                          |                                                                                                            | (500 1055)                                                                                                                                                                            |
| STRAINING POST:                                                                                                                                                 |                                                                                                            |                                                                                                                                                                                       |
| UNIT TYPE:<br>UNIT DIMENSIONS:<br>POST PROFILE:<br>POST HOLE DIMENSIONS:                                                                                        | concrete to within<br>not set in concrete<br>& struts shall be in                                          | m.<br>rounded.<br>m deep hole if set in<br>75mm of ground level. If<br>e lengths of straining posts<br>creased by 300mm & post                                                        |
| POST CENTRES:                                                                                                                                                   | set 300mm deepe<br>300m (max) b/t sti<br>to same design & o<br>posts.                                      | r in the ground.<br>raining posts. Turning pos<br>construction as straining                                                                                                           |
| INTERMEDIATE POST:                                                                                                                                              |                                                                                                            |                                                                                                                                                                                       |
| UNIT TYPE:<br>UNIT DIMENSIONS:<br>POST PROFILE:<br>POST HOLE DIMENSIONS:                                                                                        |                                                                                                            | rounded.<br>n deep hole if set in                                                                                                                                                     |
| POST CENTRES:                                                                                                                                                   | concrete to within<br>4m o/c.                                                                              | 200mm of ground level.                                                                                                                                                                |
| CONCRETE:                                                                                                                                                       |                                                                                                            |                                                                                                                                                                                       |
| CONCRETE SPEC:                                                                                                                                                  | all-in ballast to BS<br>the minimum requ<br>water, or grade C8<br>8500 parts 1 and 2<br>placed in position | ement to 10 parts 20 mm<br>EN 12620:2002 mixed wit<br>isite quantity of clean<br>/10 or ST2 concrete to BS<br>The concrete shall be<br>before commencement o<br>rce: BS 1722-2 (2006) |
| LINE WIRE:                                                                                                                                                      |                                                                                                            |                                                                                                                                                                                       |
| UNIT TYPE:<br>UNIT DIMENSIONS:<br>RAIL PROFILE:<br>RAIL CENTRES:                                                                                                | High Tensile, plain<br>3.15mm Ø, galvan<br>Smooth, machinec<br>post scallop.<br>515mm.                     |                                                                                                                                                                                       |
| FIXTURES & FITTINGS:                                                                                                                                            | 5151111.                                                                                                   |                                                                                                                                                                                       |
| STAPLES:                                                                                                                                                        | 40x4mm Ø. zinc co                                                                                          | bated to running fit. Set at                                                                                                                                                          |
| DROPPERS:                                                                                                                                                       | 45° from the vertic                                                                                        | cal.<br>If sectional droppers use                                                                                                                                                     |
| <br>Drawing Revision<br>Rev. Date Descrip<br>P1 15/11/2017 First dra                                                                                            | ion<br>ft issued to client.                                                                                | Drawn Checked<br>LT PG                                                                                                                                                                |
| Status                                                                                                                                                          |                                                                                                            |                                                                                                                                                                                       |
| P                                                                                                                                                               | <u>ANNIN</u>                                                                                               | 6                                                                                                                                                                                     |
| DAVID JARVIS ASSOCIATES<br>DAVID JARVIS ASSOCIATES LIMITED<br>1 Tennyson Street Swindon Witishire SN1 5DT<br>1: crail@advidjarvis.biz<br>w: www.davidjarvis.biz |                                                                                                            |                                                                                                                                                                                       |
| Client<br>ELMSBROOK (CREST A2D) LLP                                                                                                                             |                                                                                                            |                                                                                                                                                                                       |
| Project                                                                                                                                                         |                                                                                                            |                                                                                                                                                                                       |
| ELMSBROOK, BICESTER<br>PHASES 3 & 4                                                                                                                             |                                                                                                            |                                                                                                                                                                                       |
| Drawing Title POST AND WIRE FENCE DETAILS                                                                                                                       |                                                                                                            |                                                                                                                                                                                       |
| Scale<br>1:20                                                                                                                                                   | Sheet Size                                                                                                 | Date<br>04/12/2017                                                                                                                                                                    |
| Drawing No                                                                                                                                                      |                                                                                                            | Revision                                                                                                                                                                              |