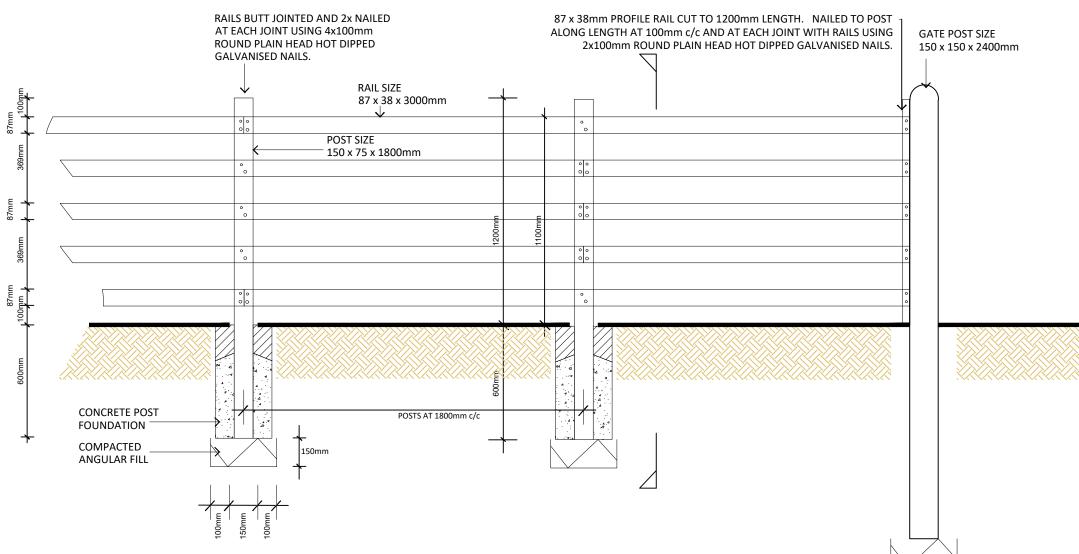

## POST AND 3 RAIL FENCING NOTES BS 1722 (2006) All relevant Parts. Fence Type SPR 11/3. STANDARD TIMBER (GENERALLY): All to be slow grown, pressure treated softwood. All cuts to be treated with wood preservative. Timber shall be preserve in accordance with the recommendations for fencing timber (rails use class 3; posts use class 4) given in BS 8417. SUPPLIER: Contractors choice. TIMBER POST: Pressure treated timber square sawn post UNIT TYPE: UNIT DIMENSIONS: 150x75x1800mm for intermediate posts 150x150x2400mm for gate posts. POST PROFILE: Flat Top for intermediate posts Round Top for gate posts POST CENTRES: POST HOLE DIMENSIONS: 1800mm cntrs. min. 350x350x600mm deep hole backfilled with concrete foundation & rammed earth on 150mm deep compacted angular fill At least one part cement to 10 parts 20 mm all-in ballast to BS EN 12520:2002 mixed with the minimum requisite quantity of clean water, or grade CS/10 or ST2 concrete to B 8500 parts 1 and 2. The concrete shall be placed in position before commencement of the initial set. Source: BS 1722-7 (2006) Clause 7.2. CONCRETE SPEC: TIMBER RAIL: UNIT TYPE: UNIT DIMENSIONS: Pressure treated timber square sawn rail. 38 x 87 x 1950mm long. FIXTURES & FITTINGS: RAILS GENERALLY: Rails shall be butt-jointed within the middle third of the 150mm face of a main post. FIXINGS GENERALLY: The joints shall be staggered so that alternate joints occur on one post. The rails shall be nailed on to each post with two 4 mm x 100 mm nails, driven in on the skew. To BS EN 10223. Green PVC coated galvanised welded mesh roll. S0/S0 aperture size 2.5/3.1mm wire. Bottom of mesh securely buried 300mm below surface. WELDED MESH: SUPPLIER: Jacksons Fencing Heavy Welded Mesh Green PVC or similar approved. Drawing Revision Rev. Date Description P1 15/11/2017 First draft issued to client. Drawn Checked Status PLANNING DAVID JARVIS ASSOCIATES DAVID JARVIS ASSOCIATES LIMITED 1 Tennyson Street Swindon Wiltshire SN1 SDT t: 01793 612173 e: mail@davidjarvis.biz w: www.davidjarvis.biz Client ELMSBROOK (CREST A2D) LLP Proiect ELMSBROOK, BICESTER PHASES 3 & 4 Drawing Title TIMBER 5 RAIL FENCE DETAILS Scale heet Siz 1:20 A3 04/12/2017 14790/5609 P1