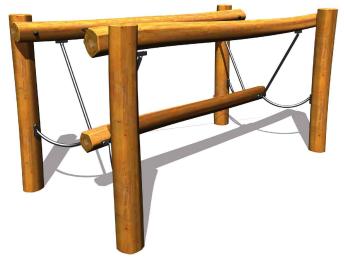

OS data © Crown copyright and database rights 2016 Ordnance Survey 010

4. CLIMBING/BALANCE BEAM Proludic, Origin Timber Climbing/Balance Trails (J4908).

REFER TO KEYED ITEMS 1-4 ON DRG'S 14790/5001-5012 FOR ITEM LOCATIONS