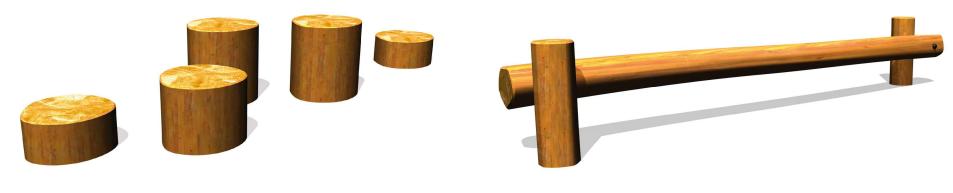

1. STEPPING LOGS Proludic, Origin Timber stepping logs (J4904). 2. BALANCE BEAM Proludic, Origin Timber balance beam (J4901).

3. CLIMBING/BALANCE BEAM Proludic, Origin Timber Climbing/Balance Trails (J4901).

OS data © Crown copyright and database rights 2016 Ordnance Survey 010

4. CLIMBING/BALANCE BEAM Proludic, Origin Timber Climbing/Balance Trails (J4908).

REFER TO KEYED ITEMS 1-4 ON DRG'S 14790/5001-5012 FOR ITEM LOCATIONS