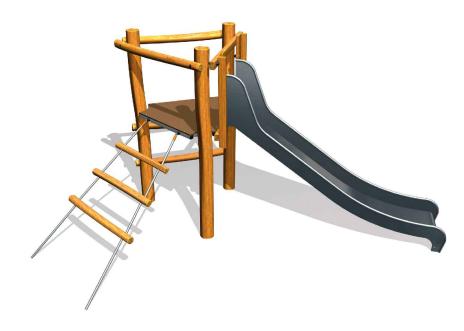

PLATFORM WITH SLIDE Proludic, Origin (J4931).

TROTTER BEAM Richter-Spielgeraete, Item 6.05000 with spring feet.

STRAIGHT BALANCING BEAM Richter-Spielgeraete, Item 6.81000 with metal feet.

STEPPING LOGS Proludic, Origin Timber stepping logs (J4904).