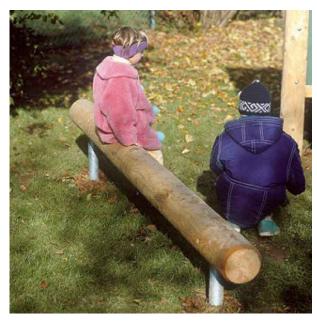

PLATFORM WITH SLIDE Proludic, Origin (J4931).

TROTTER BEAM Richter-Spielgeraete, Item 6.05000 with spring feet.

STRAIGHT BALANCING BEAM Richter-Spielgeraete, Item 6.81000 with metal feet.

STEPPING LOGS Proludic, Origin Timber stepping logs (J4904).