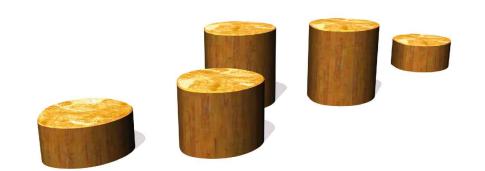

PLATFORM WITH SLIDE Proludic, Origin (J4931).

TROTTER BEAM Richter-Spielgeraete, Item 6.05000 with spring feet.

STRAIGHT BALANCING BEAM Richter-Spielgeraete, Item 6.81000 with metal feet.

STEPPING LOGS Proludic, Origin Timber stepping logs (J4904).