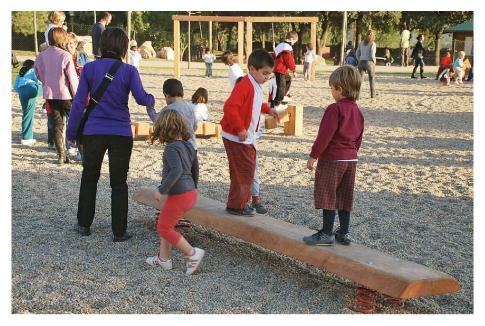

PLATFORM WITH SLIDE Proludic, Origin (J4931).

TROTTER BEAM Richter-Spielgeraete, Item 6.05000 with spring feet.

STRAIGHT BALANCING BEAM Richter-Spielgeraete, Item 6.81000 with metal feet.

STEPPING LOGS Proludic, Origin Timber stepping logs (J4904).