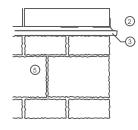

 $^{\odot}\,$  Bekstone walls should be constructed of two leaves of -③ 100mm block in random bond to match houses. Clancy to advise on suitable brick ties between two leaves of Bekstone. All enquiries, please contact Jon Brummit at, Bekstone (jon.brummitt@bekstone.co.uk).

Part Elevation

Two leaves of Bekstone 100mm blocks in random stone course pattern with brick ties (shown dashed) to Clancy spec.

- 1. Quality Bekstone facing blocks in 1:0.25:3 cement:lime:sand mortar with flush joints.
- 2. 2 No. Galvanised mild steel cramps, once bent and set into mortar to form stop ends.
- 2 courses of tile creasing with staggered joints in 1:0.25:3 cement:lime:sand 3. mortar. Creasing tiles to be Dreadnought Tiles "Blue Brindle" colour
- Broken tile inserts. 4.
- 5. Bekstone facing block in random stone pattern in 1:1:6 cement:lime:sand mortar with flush joints.
- FL quality brickwork laid in Flemish bond in 1:0.25:3 cement:lime:sand 6. mortar with flush joints. Brickwork to match engineering brick used on houses.
- 7. Foundations shown indicative. See structural engineers details for type, width, levels, etc.
- 8. Expansion joint frequency and size: R&S to advise.
- $\frac{1}{2}$  round concrete ridge tile fully bedded on to tile creasing. Half round ridge 9. tiles to be Dreadnought Tiles "Blue Brindle" colour.