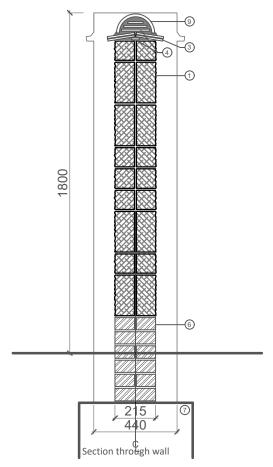

Part Elevation

Two leaves of Bekstone 100mm blocks in random stone course pattern with brick ties (shown dashed) to Clancy spec.

- 1. Quality Bekstone facing blocks in 1:0.25:3 cement:lime:sand mortar with flush joints.
- 2. 2 No. Galvanised mild steel cramps, once bent and set into mortar to form stop ends.
- 2 courses of tile creasing with staggered joints in 1:0.25:3 cement:lime:sand 3. mortar. Creasing tiles to be Dreadnought Tiles "Blue Brindle" colour
- Broken tile inserts. 4.
- 5. Bekstone facing block in random stone pattern in 1:1:6 cement:lime:sand mortar with flush joints.
- FL quality brickwork laid in Flemish bond in 1:0.25:3 cement:lime:sand 6. mortar with flush joints. Brickwork to match engineering brick used on houses.
- 7. Foundations shown indicative. See structural engineers details for type, width, levels, etc.
- 8. Expansion joint frequency and size: R&S to advise.
- $\frac{1}{2}$  round concrete ridge tile fully bedded on to tile creasing. Half round ridge 9. tiles to be Dreadnought Tiles "Blue Brindle" colour.