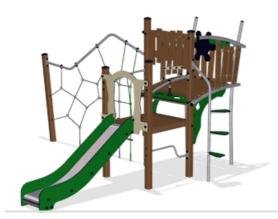

## **Product Description**

The Observer is a varied climbing unit on two levels, with a classic slide and tactile features both on ground and elevated level. The Observer offer the children training of their coordination and agility and makes a fine play frame for a bigger group of children playing.