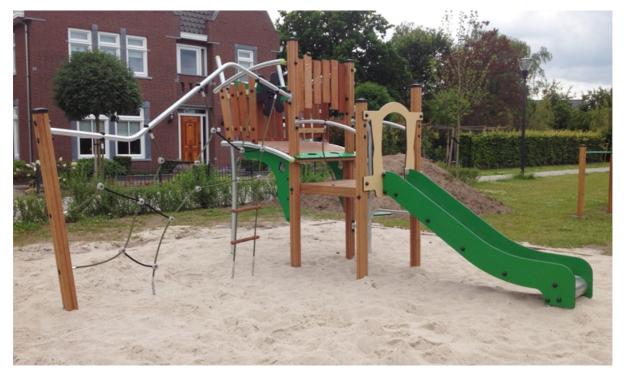

## **Product Description**

The Observer is a varied climbing unit on two levels, with a classic slide and tactile features both on ground and elevated level. The Observer offer the children training of their coordination and agility and makes a fine play frame for a bigger group of children playing.