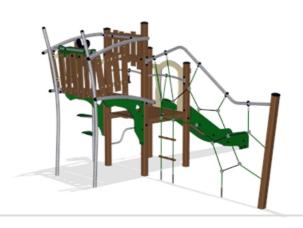

## **Product Description**

The Observer is a varied climbing unit on two levels, with a classic slide and tactile features both on ground and elevated level. The Observer offer the children training of their coordination and agility and makes a fine play frame for a bigger group of children playing.