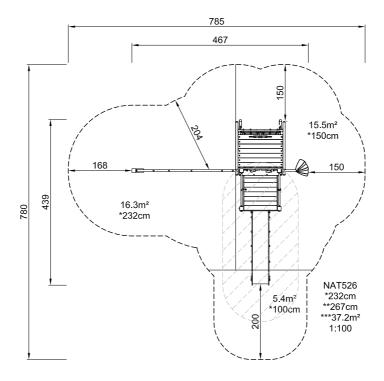

## **Product Information**

Category: Climbing equipment Product line: NATURE Age group: 4+

1 person(s) Installation: 10 hour(s)

0 / 0 kg. Weight / Heaviest part: Concrete required:  $0.26 \, \text{m}^3$ Foundation amount: 11 Available for surface mount: Yes Standard installation depth: 0 cm.