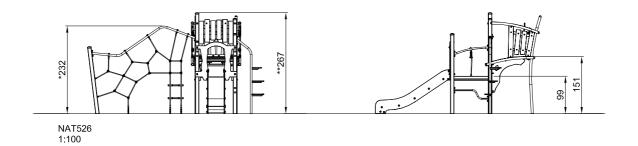

## **Product Information**

Category: Climbing equipment Product line: NATURE Age group: 4+

1 person(s) Installation: 10 hour(s)

0 / 0 kg. Weight / Heaviest part: Concrete required:  $0.26 \, \text{m}^3$ Foundation amount: 11 Available for surface mount: Yes Standard installation depth: 0 cm.