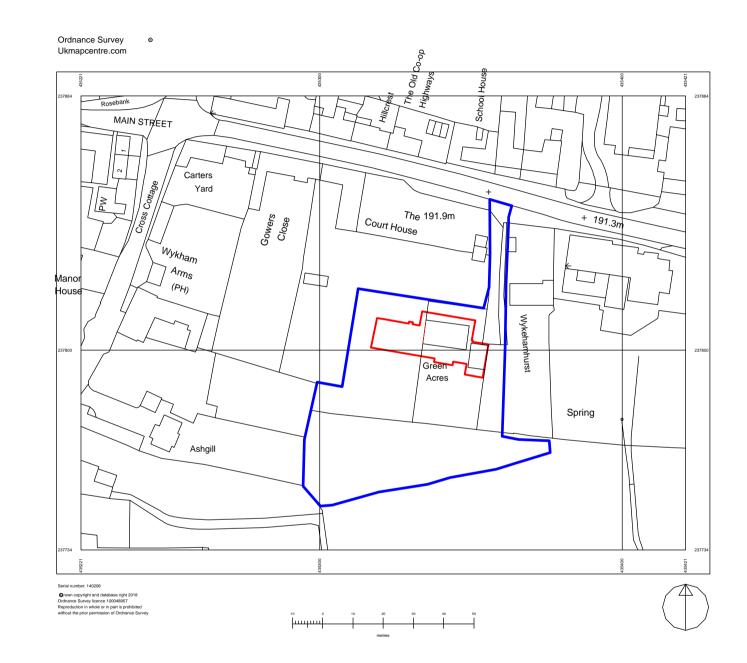

| project<br>Green Acres   | drwg no rev<br>209_03_001 P2 |  |  |  |
|--------------------------|------------------------------|--|--|--|
| Sibford Gower<br>Banbury | title<br>Site Location Plan  |  |  |  |
| DX15 5RW                 |                              |  |  |  |
|                          | 1:1250 @ A3                  |  |  |  |