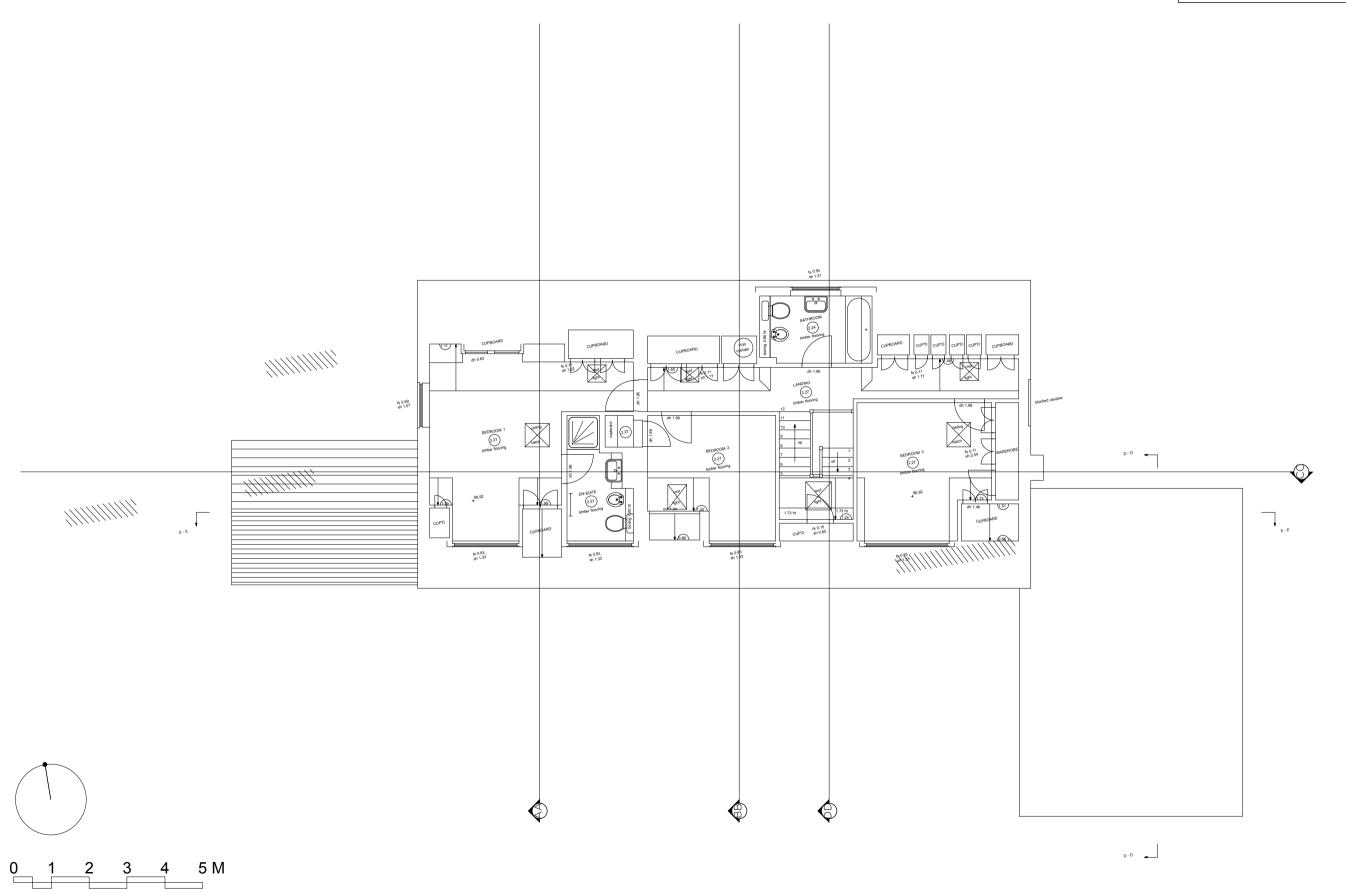

drwg no rev 209\_03\_202 P2 Green Acres Sibford Gower Existing First Floor Plan Banbury OX15 5RW 1:100 @ A3