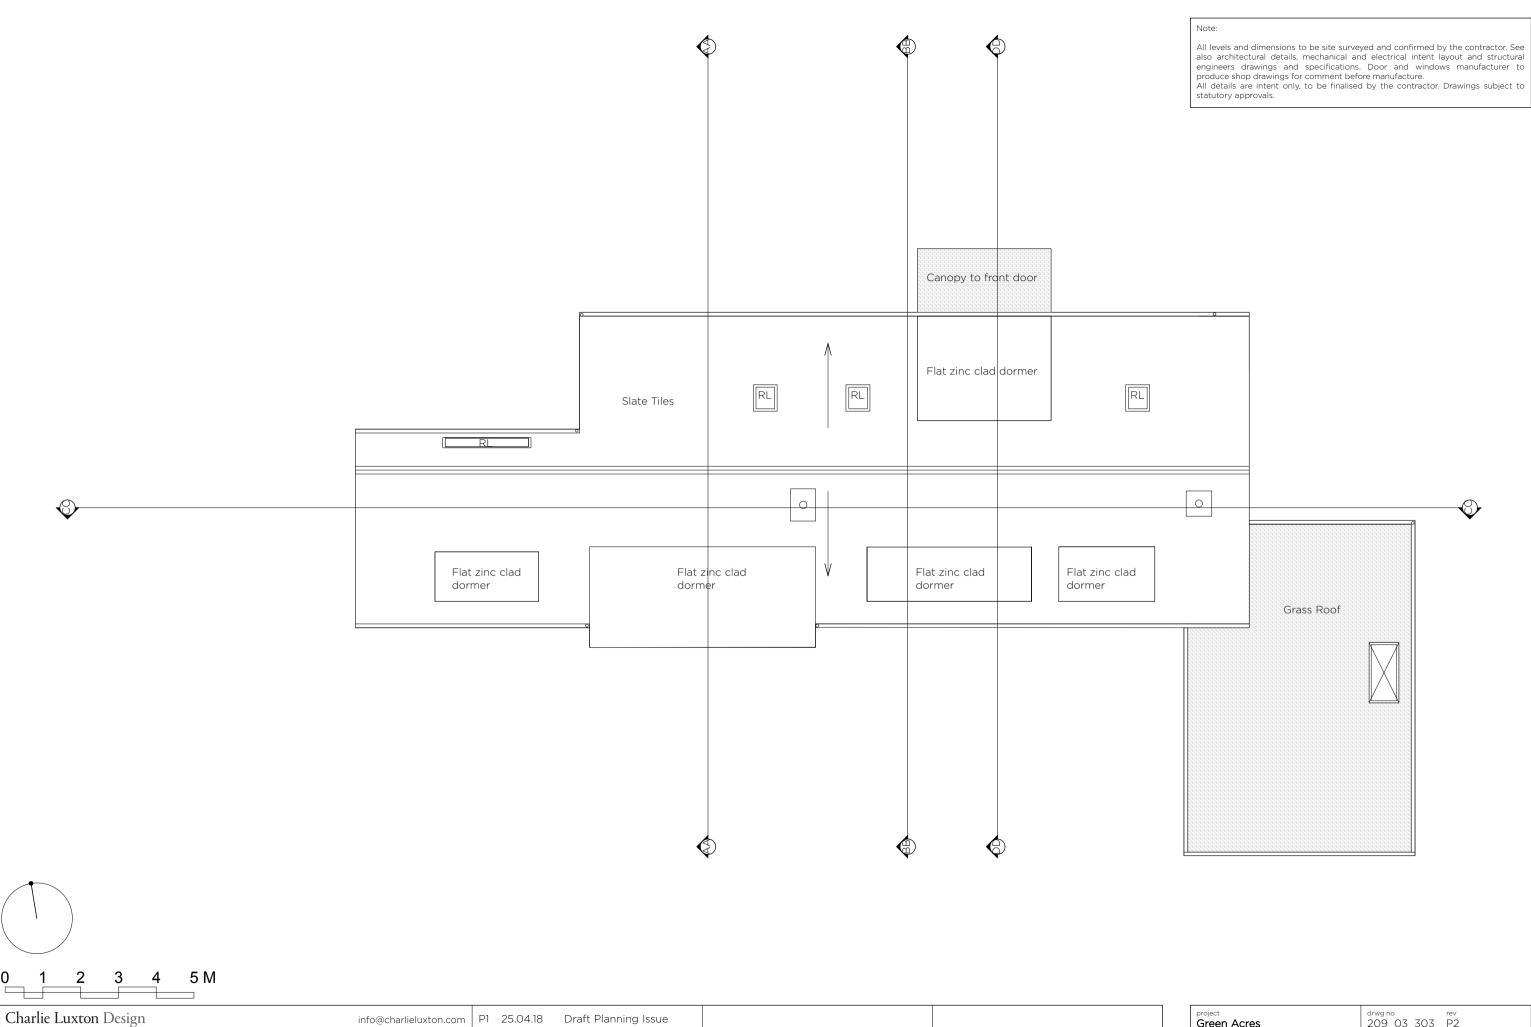

info@charlieluxton.com O1608 730086 P1 25.04.18 Draft Planning Issue P2 24.05.18 Planning Issue

Green Acres
Sibford Gower
Banbury
OX15 5RW

drwg no rev 209\_03\_303 P2 title Proposed Roof Plan

scale
1:100 @ A3