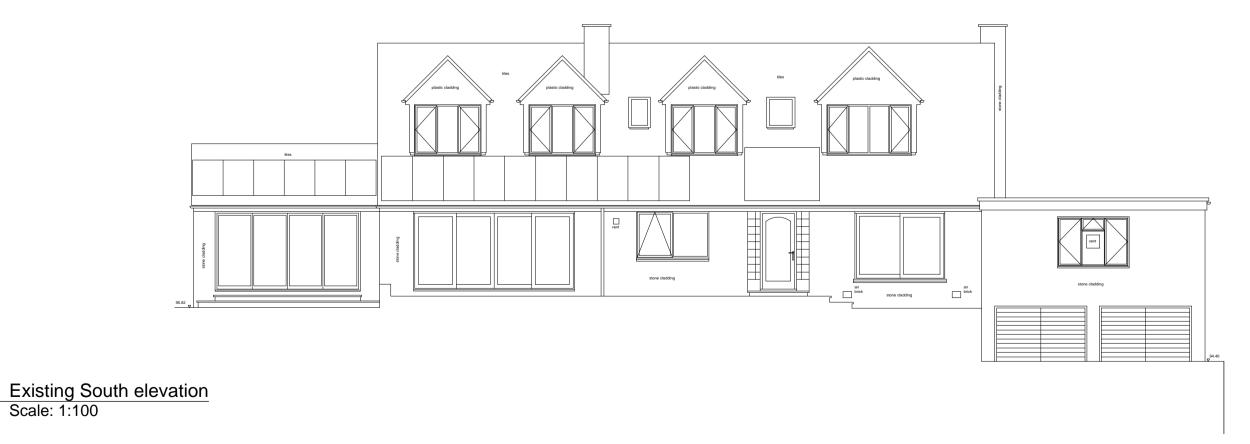

## Existing North elevation Scale: 1:100

| Charlie Luxton Design Beanacre Cottage, Ropeway, Hook Norton, Oxon, OX15 5QB                                                                                                                                                                                                                                                                              | info@charlieluxton.com<br>01608 730086 | P1 14.02.18 | QS Issue | DDACT |
|-----------------------------------------------------------------------------------------------------------------------------------------------------------------------------------------------------------------------------------------------------------------------------------------------------------------------------------------------------------|----------------------------------------|-------------|----------|-------|
| Do not scale off this drawing. This drawing is to be read with all other contract documents. Any discrepancies are to be reported to the Architect. At construction status, this drawing remains design intent only. All information to be checked by contractor for site accuracy and fit. Drawings are subject to statutory approvals and site surveys. |                                        |             |          |       |