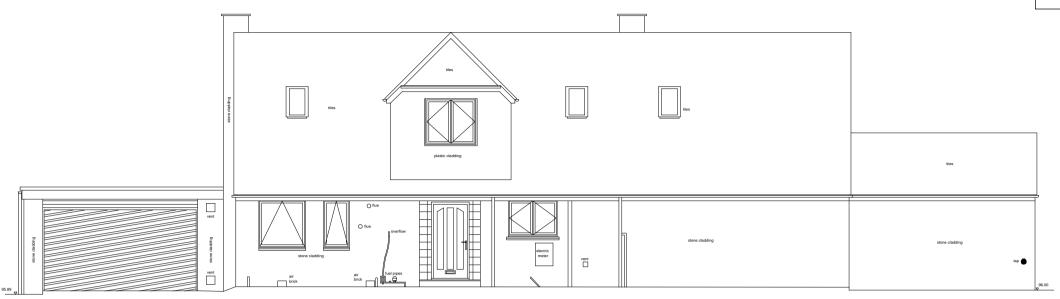

## Existing North elevation Scale: 1:100

| Charlie Luxton Design Beanacre Cottage, Ropeway, Hook Norton, Oxon, OX15 5QB                                                                                                                                                                                                                                                                              | info@charlieluxton.com<br>01608 730086 | P1 14.02.18 | QS Issue | DDACT |
|-----------------------------------------------------------------------------------------------------------------------------------------------------------------------------------------------------------------------------------------------------------------------------------------------------------------------------------------------------------|----------------------------------------|-------------|----------|-------|
| Do not scale off this drawing. This drawing is to be read with all other contract documents. Any discrepancies are to be reported to the Architect. At construction status, this drawing remains design intent only. All information to be checked by contractor for site accuracy and fit. Drawings are subject to statutory approvals and site surveys. |                                        |             |          |       |