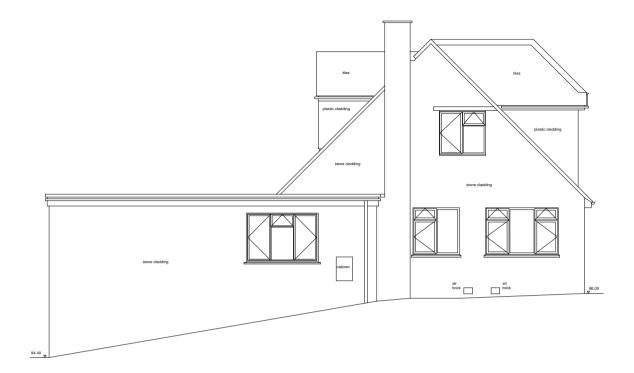

Existing East elevation
Scale: 1:100

Existing West elevation
Scale: 1:100

Charlie Luxton Design P1 14.02.18 QS Issue info@charlieluxton.com DRAFT Beanacre Cottage, Ropeway, Hook Norton, Oxon, OX15 5QB 01608 730086 Do not scale off this drawing. This drawing is to be read with all other contract documents. Any discrepancies are to be reported to the Architect. At construction status, this drawing remains design intent only. All information to be checked by contractor for site accuracy and fit. Drawings are subject to statutory approvals and site surveys.

<sub>project</sub> Green Acres drwg no rev 209\_05\_201 P2 Main Street Existing East and West Elevations Sibford Gower 1:100 @ A3

All levels and dimensions to be site surveyed and confirmed by the contractor. See also architectural details, mechanical and electrical intent layout and structural engineers drawings and specifications. Door and windows manufacturer to produce shop drawings for comment before manufacture.