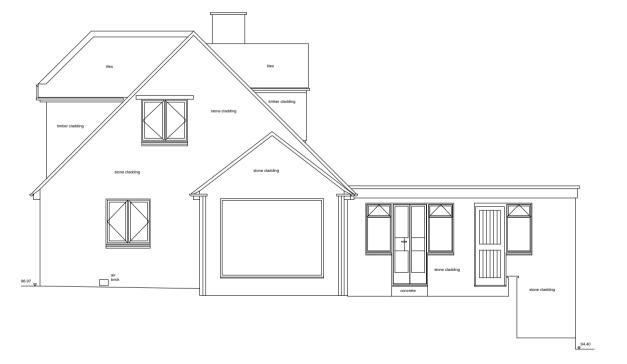

Existing East elevation
Scale: 1:100

Existing West elevation
Scale: 1:100

Charlie Luxton Design P1 14.02.18 QS Issue info@charlieluxton.com DRAFT Beanacre Cottage, Ropeway, Hook Norton, Oxon, OX15 5QB 01608 730086 Do not scale off this drawing. This drawing is to be read with all other contract documents. Any discrepancies are to be reported to the Architect. At construction status, this drawing remains design intent only. All information to be checked by contractor for site accuracy and fit. Drawings are subject to statutory approvals and site surveys.

<sub>project</sub> Green Acres drwg no rev 209\_05\_201 P2 Main Street Existing East and West Elevations Sibford Gower 1:100 @ A3

All levels and dimensions to be site surveyed and confirmed by the contractor. See also architectural details, mechanical and electrical intent layout and structural engineers drawings and specifications. Door and windows manufacturer to produce shop drawings for comment before manufacture.