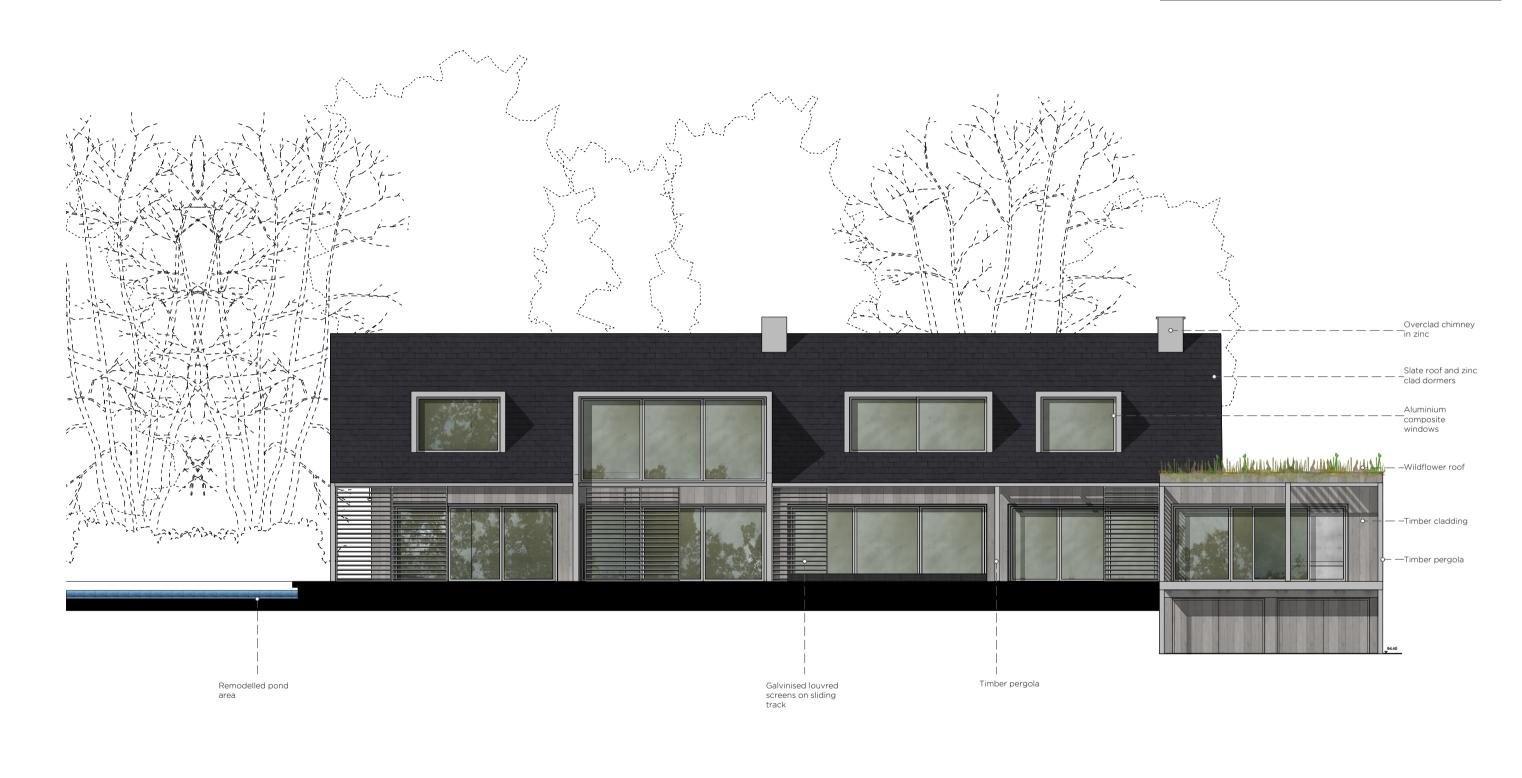

| <br>+90.0m AOD |
|----------------|
|                |
|                |

| project                              | drwg no rev                                  |
|--------------------------------------|----------------------------------------------|
| Green Acres                          | 209_05_300 P4                                |
| Sibford Gower<br>Banbury<br>OX15 SRW | <sup>title</sup><br>Proposed South Elevation |
|                                      | scale<br>1:100 @ A3                          |
|                                      | 1.100 @ A3                                   |