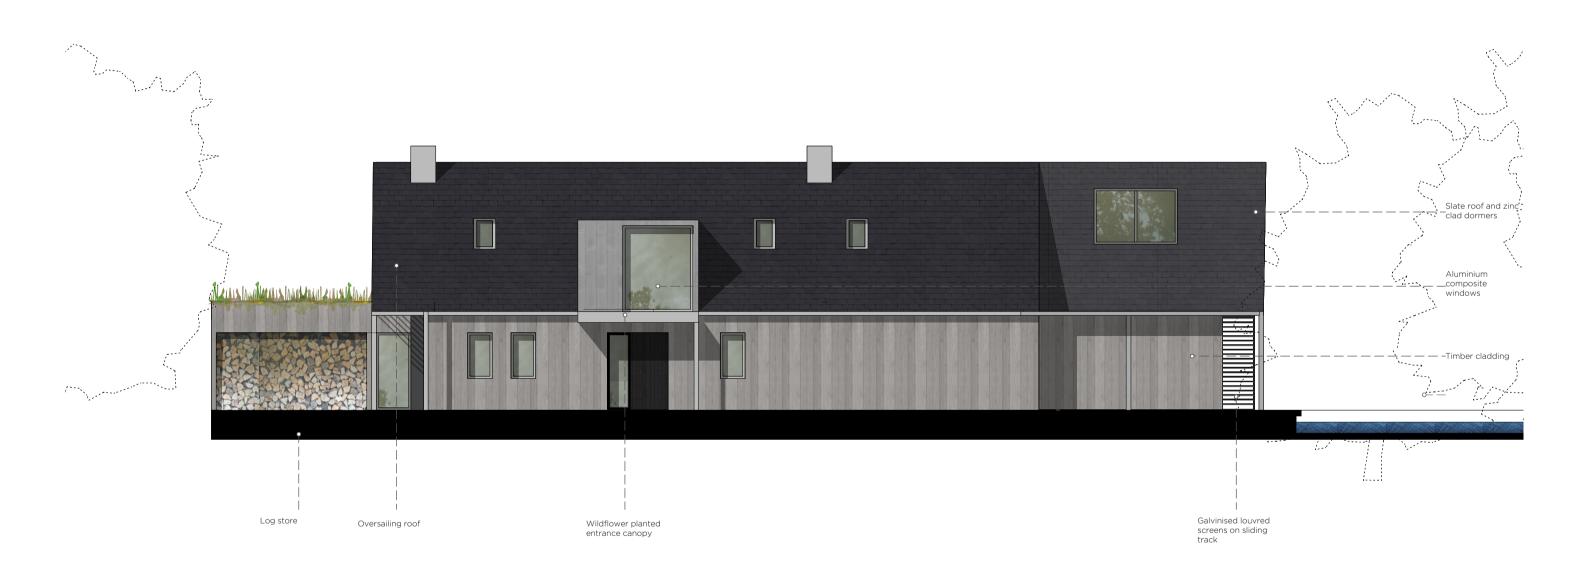

| project  Green Acres     | drwg no rev<br>209_05_301 P4 |
|--------------------------|------------------------------|
| Sibford Gower<br>Banbury | Proposed North Elevation     |
| OX15 5RW                 | scale<br>1:100 @ A3          |