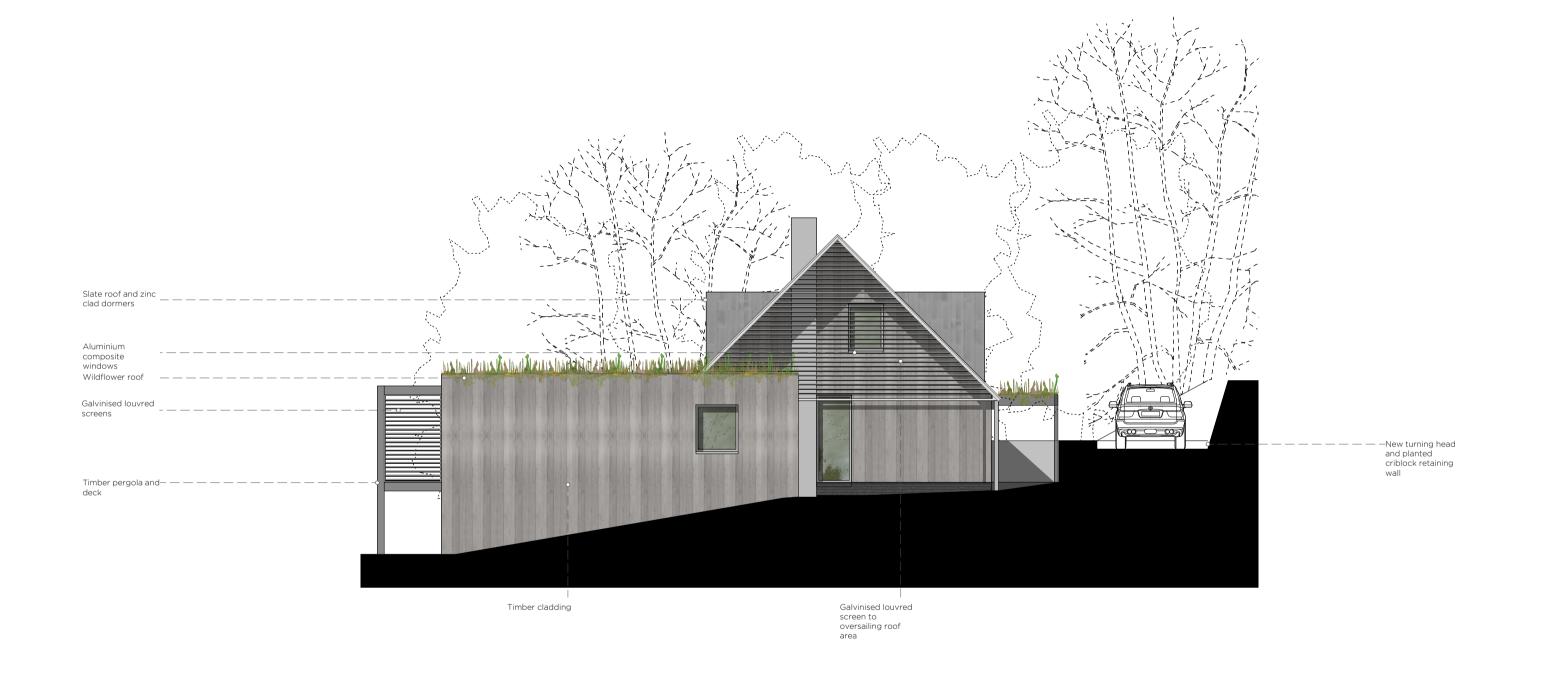

| project                              | drwg no rev                      |
|--------------------------------------|----------------------------------|
| Green Acres                          | 209_05_302 P4                    |
| Sibford Gower<br>Banbury<br>OXI5 5RW | title<br>Proposed East Elevation |
|                                      | scale                            |
|                                      | 1:100 @ A3                       |