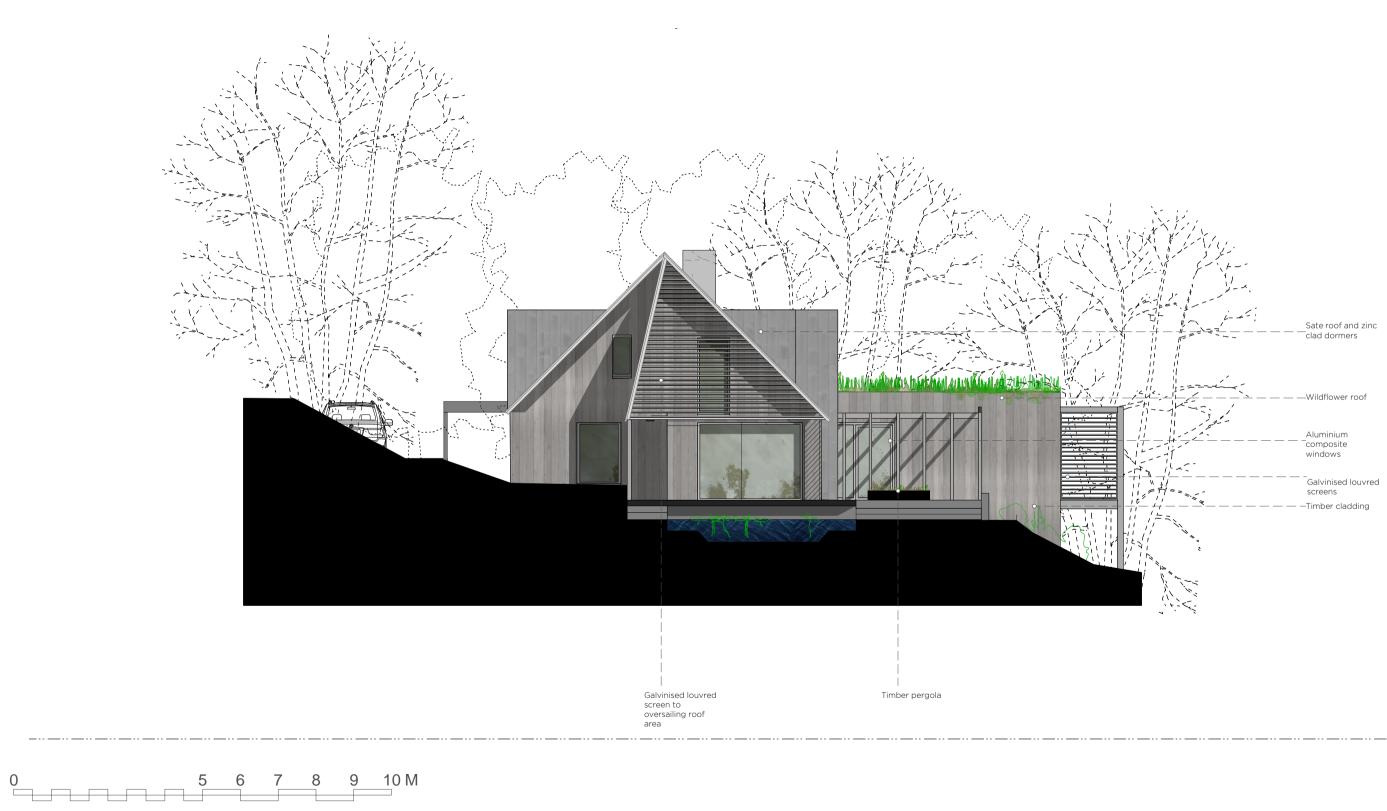

| <br>+90.0m AOD |
|----------------|
|                |

| project<br>Green Acres               | drwg no rev<br>209_05_303 P4                |  |
|--------------------------------------|---------------------------------------------|--|
| Sibford Gower<br>Banbury<br>OX15 5RW | <sup>title</sup><br>Proposed West Elevation |  |
|                                      | scale<br>1:100 @ A3                         |  |