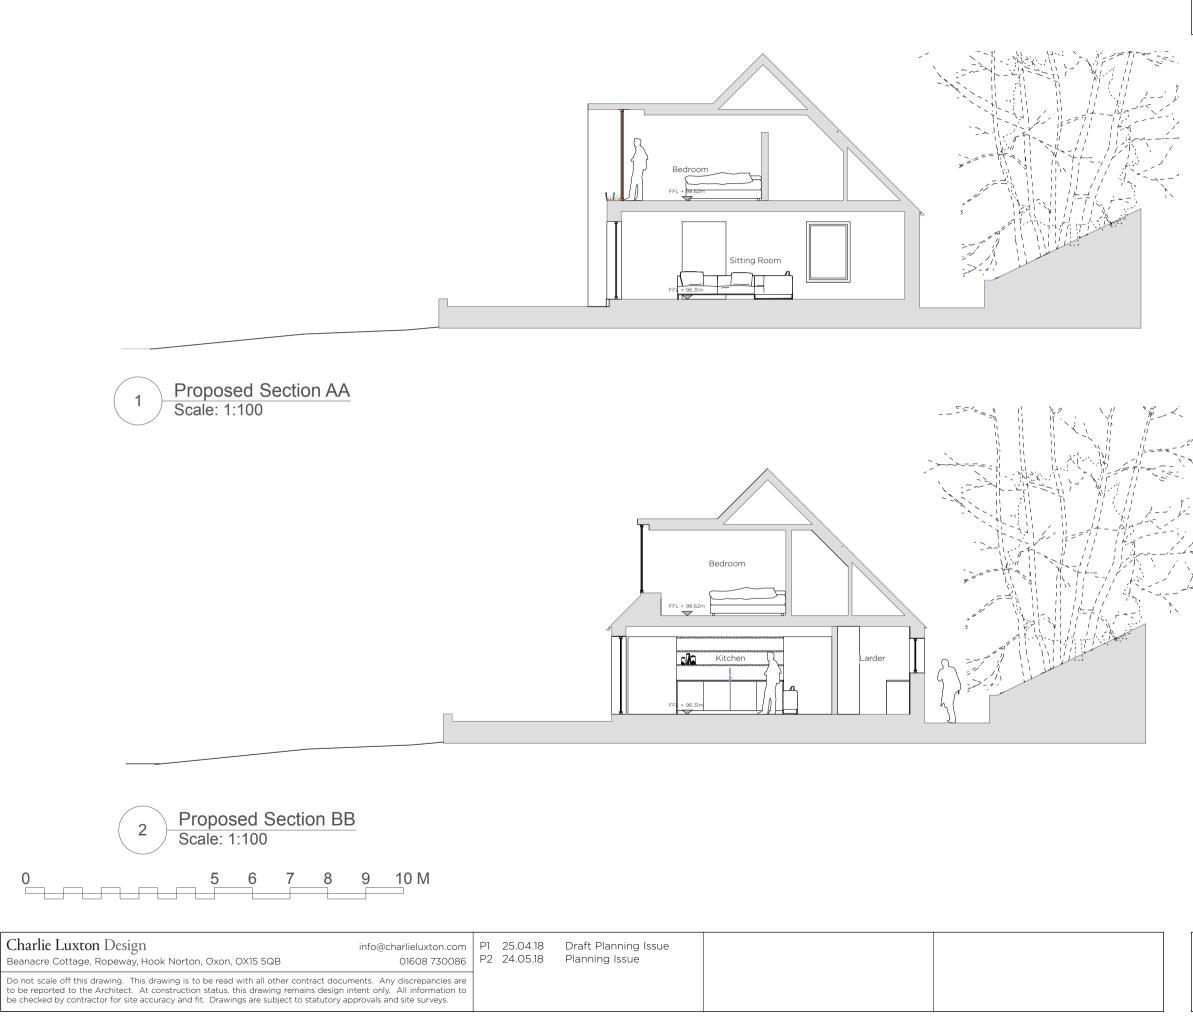

| project       | drwg no rev                    |
|---------------|--------------------------------|
| Green Acres   | 209 04 300 P2                  |
| Sibford Gower | title                          |
| Banbury       | Proposed Section AA and BB     |
| OX15 5RW      | <sup>scale</sup><br>1:100 @ A3 |