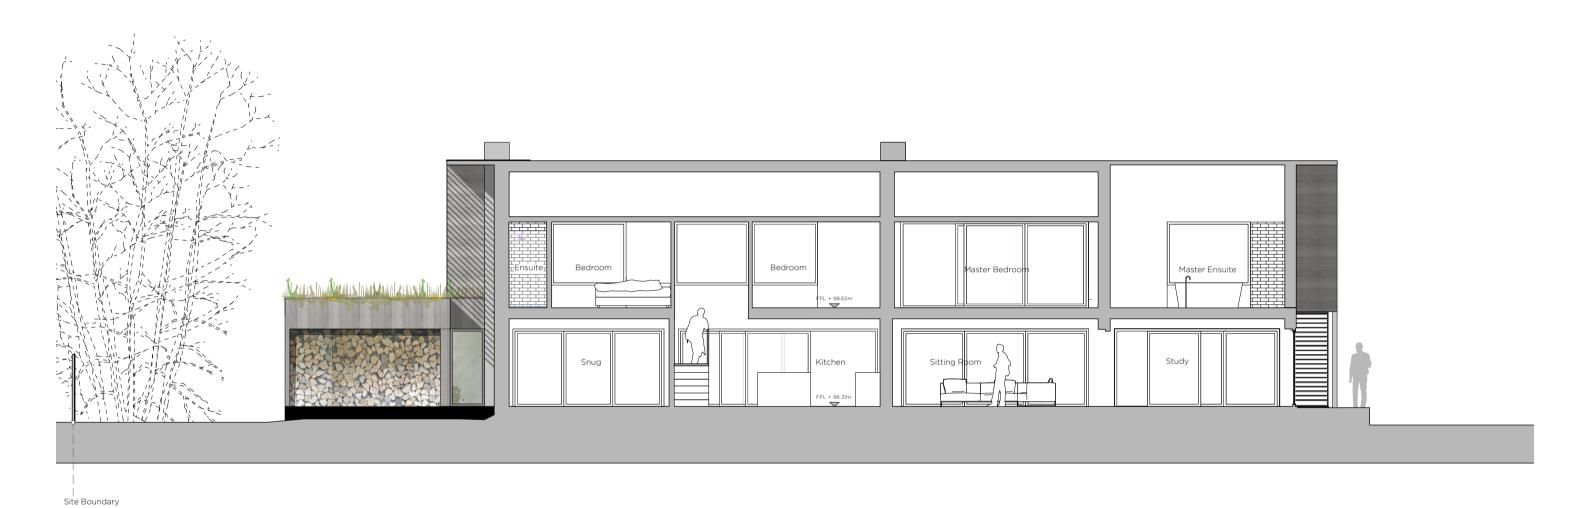

| oroject<br>Green Acres | drwg no rev<br>209_04_301 P2 |
|------------------------|------------------------------|
| Sibford Gower          | title                        |
| Banbury                | Proposed Section CC          |
| OX15 5RW               | scale                        |
|                        | 1,100 @ 47                   |