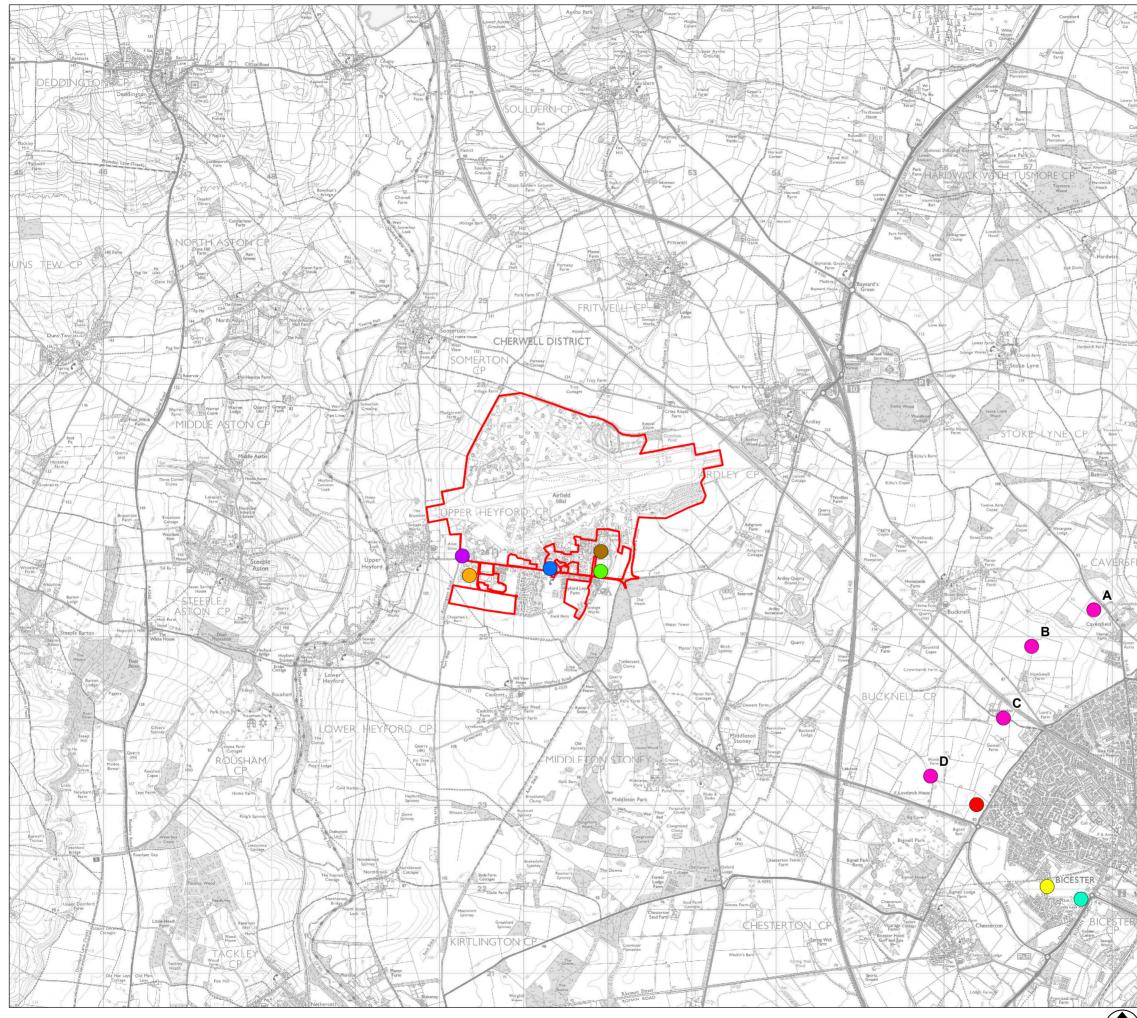

## KEY

|                                                   | Application Boundary                                             |
|---------------------------------------------------|------------------------------------------------------------------|
| Projects Considered in the Cumulative Assessment: |                                                                  |
|                                                   | Village Centre North, Heyford - 17/00895/F                       |
|                                                   | Pye Homes, Upper Heyford - 15/01357/F                            |
| •                                                 | Land South West of Camp Road, Heyford -<br>16/02446/F            |
|                                                   | Parcel 15, Heyford Park Masterplan                               |
| $\bigcirc$                                        | Land at Whitelands Farm, Kingsmere -<br>06/00967/OUT             |
|                                                   | Network Bicester - 14/01675/0UT                                  |
|                                                   | Bicester Gateway - 16/02505/OUT                                  |
|                                                   | Land South of Building 296/297, Heyford Park -<br>17/01680/F     |
|                                                   | Northwest Bicester                                               |
|                                                   | A - North West Bicester - 10/01780/Hybrid<br>(Exemplar/Elmsbury) |
|                                                   | B - North West Bicester - 14/01384/OUT<br>(Application 1)        |
|                                                   | C - North West Bicester - 14/01641/OUT<br>(Application 2)        |
|                                                   | D - North West Bicester - 14/02121/0UT (Himley                   |

D - North West Bicester - 14/02121/OUT (Himley Village)

## FIGURE 2.1

## **Cumulative Plan**

DRWG No:
P16-0631\_36
Sheet No:
REV:
B

Date:
08/02/2018
5
5
5
5
5
6
A3
5
5
5
5
5
5
5
5
5
5
5
5
5
5
5
5
5
5
5
5
5
5
5
5
5
5
5
5
5
5
5
5
5
5
5
5
5
5
5
5
5
5
5
5
5
5
5
5
5
5
5
5
5
5
5
5
5
5
5
5
5
5
5
5
5
5
5
5
5
5
5
5
5
5
5
5
5
5
5
5
5
5
5
5
5
5
5
5
5
5</td